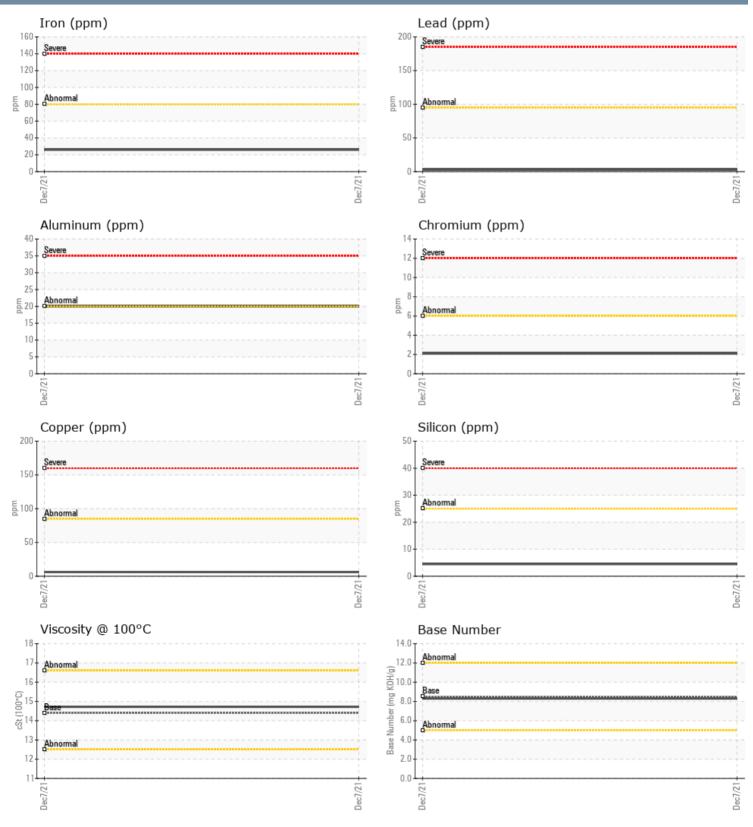

#### WEAR METALS

| Iron       | ppm | 26           | <br> |  |
|------------|-----|--------------|------|--|
| Copper     | ppm | 6            | <br> |  |
| Lead       | ppm | 3            | <br> |  |
| Tin        | ppm | <b>1</b>     | <br> |  |
| Aluminum   | ppm | 20           | <br> |  |
| Chromium   | ppm | 2            | <br> |  |
| Molybdenum | ppm | 13           | <br> |  |
| Nickel     | ppm | <b>1</b>     | <br> |  |
| Titanium   | ppm | 0            | <br> |  |
| Silver     | ppm | 0            | <br> |  |
| Manganese  | ppm | <b>  </b> <1 | <br> |  |
| Vanadium   | ppm | <1           | <br> |  |

#### GRAPHS

Contact/Location: ASHANTI BURKE - VP694356