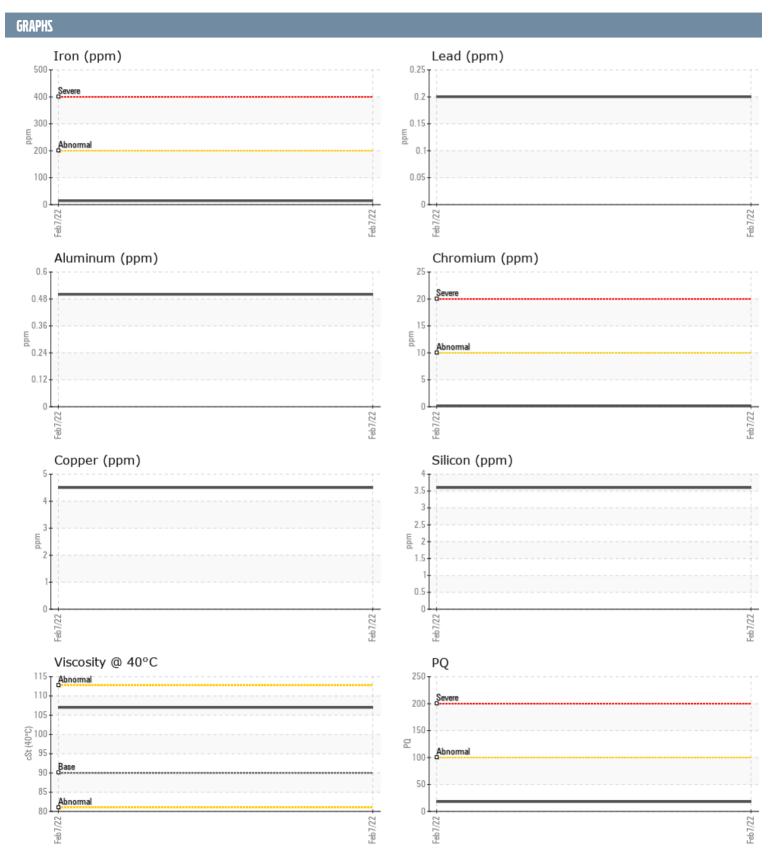

## BRIAN MARGATT 41421 VOLVO PENTA 3950004398 - PORT IPS

Sample No: VPA031446

**Oil Type:** VOLVO PENTA GL-5 SAE 75W90

| SAMPLE INFORM | IATION |               |      |  |
|---------------|--------|---------------|------|--|
| SAMPLE INFURM | ATIUN  |               |      |  |
| Sample Number |        | VPA031446     | <br> |  |
| Sample Date   |        | 07 Feb 2022   | <br> |  |
| Machine Hours |        | 131           | <br> |  |
| Oil Hours     |        | 0             | <br> |  |
| Oil Changed   |        | Changed       | <br> |  |
| Sample Status |        | NORMAL        | <br> |  |
| OIL CONDITION |        |               |      |  |
| Visc @ 40°C   | cSt    | <b>107</b>    | <br> |  |
| CONTAMINATION | 1      |               |      |  |
| Silicon       | ppm    | 4             | <br> |  |
| Sodium        | ppm    | <u> </u>      | <br> |  |
| Potassium     | ppm    | <b>2</b>      | <br> |  |
| WEAR METALS   |        |               |      |  |
| PQ            |        | □18           | <br> |  |
| Iron          | nnm    | ■ 18<br>■ 14  | <br> |  |
| Copper        | ppm    | 4             | <br> |  |
| Lead          | ppm    | <1            | <br> |  |
| Tin           | ppm    | <1            | <br> |  |
| Aluminum      | ppm    | <1            | <br> |  |
| Chromium      | ppm    | <b>■&lt;1</b> | <br> |  |
| Molybdenum    | ppm    | ■ <1          | <br> |  |
| Nickel        | ppm    | <b>0</b>      | <br> |  |
| Titanium      | ppm    | 0             | <br> |  |
| Silver        | ppm    | 0             | <br> |  |
| Manganese     | ppm    | 0<br>2        | <br> |  |
| Vanadium      | ppm    | 0             | <br> |  |
| ADDITIVES     |        |               |      |  |
| Calcium       | ppm    | □33           | <br> |  |
| Magnesium     | ppm    | 159           | <br> |  |
| Zinc          | ppm    | <b>■</b> 6    | <br> |  |
| Phosphorus    | ppm    | ■ 1604        | <br> |  |
| Barium        | ppm    | <b>0</b>      | <br> |  |
| Boron         |        | ■361          | <br> |  |
| DOTOTI        | ppm    | <b>■</b> 301  | <br> |  |

## Diagnosis

Resample at the next service interval to monitor. All component wear rates are normal. There is no indication of any contamination in the oil. The condition of the oil is acceptable for the time in service.