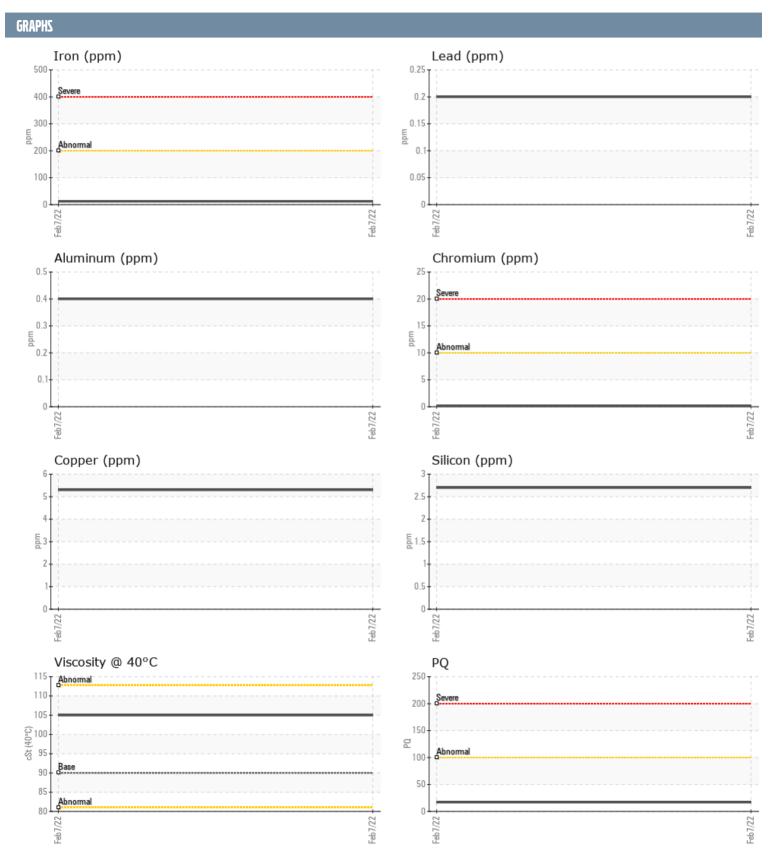

## BRIAN MARGATT 41421 VOLVO PENTA 3950004399 - STARBOARD IPS

Sample No: VPA031444

**Oil Type:** VOLVO PENTA GL-5 SAE 75W90

| SAMPLE INFORMA | ATION |                 |      |  |
|----------------|-------|-----------------|------|--|
| Sample Number  |       | VPA031444       | <br> |  |
| Sample Date    |       | 07 Feb 2022     | <br> |  |
| Machine Hours  |       | 131             | <br> |  |
| Oil Hours      |       | 0               | <br> |  |
| Oil Changed    |       | Changed         | <br> |  |
| Sample Status  |       | NORMAL          | <br> |  |
|                |       |                 |      |  |
| OIL CONDITION  |       |                 |      |  |
| Visc @ 40°C    | cSt   | <b>105</b>      | <br> |  |
| CONTAMINATION  |       |                 |      |  |
| Silicon        |       | 3               | <br> |  |
| Sodium         | ppm   | 3<br><b>■</b> 2 | <br> |  |
| Potassium      | ppm   | _               | <br> |  |
| Potassium      | ppm   | <b>3</b>        | <br> |  |
| WEAR METALS    |       |                 |      |  |
| PQ             |       | <b>17</b>       | <br> |  |
| Iron           | ppm   | <b>12</b>       | <br> |  |
| Copper         | ppm   | 5               | <br> |  |
| Lead           | ppm   | <1              | <br> |  |
| Tin            | ppm   | <1              | <br> |  |
| Aluminum       | ppm   | <1              | <br> |  |
| Chromium       | ppm   | <b>■&lt;1</b>   | <br> |  |
| Molybdenum     | ppm   | <b>-&lt;1</b>   | <br> |  |
| Nickel         | ppm   | <b>0</b>        | <br> |  |
| Titanium       | ppm   | 0               | <br> |  |
| Silver         | ppm   | 0               | <br> |  |
| Manganese      | ppm   | <b>1</b>        | <br> |  |
| Vanadium       | ppm   | 0               | <br> |  |
| ADDITIVES      |       |                 |      |  |
| Calcium        | ppm   | <b>20</b>       | <br> |  |
| Magnesium      | ppm   | <b>165</b>      | <br> |  |
| Zinc           | ppm   | <b>■3</b>       | <br> |  |
| Phosphorus     | ppm   | <b>1612</b>     | <br> |  |
| Barium         | ppm   | ■0              | <br> |  |
| Boron          | ppm   | ■364            | <br> |  |
|                | P P   |                 |      |  |