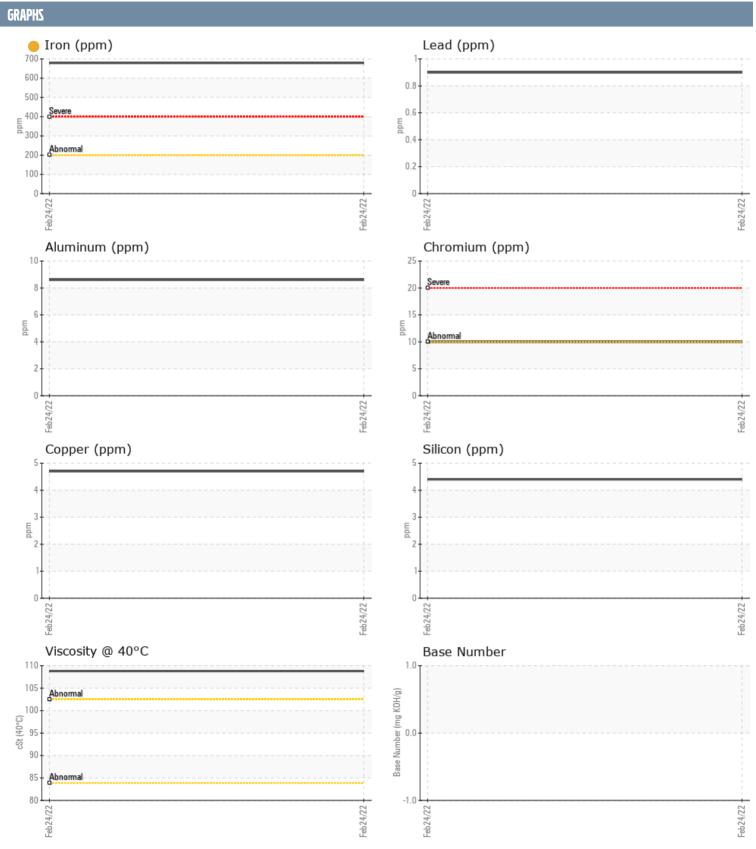

## RICHARD CANNY 503058 VOLVO PENTA A 176384 - STARBOARD DRIVE

Sample No: VPA033391
Oil Type: {unknown}

| Sample Number                                                                                                                                                                                                                                                                                                                                                                                                                                                                                                                                                                                                                                                                                                                                                                                                                                                                                                                                                                                                                                                                                                                                                                                                                                                                                                                                                                                                                                                                                                                                                                                                                                                                                                                                                                                                                                                                                                                                                                                                   | SAMPLE INFORMA | ATION |                |      |  |
|-----------------------------------------------------------------------------------------------------------------------------------------------------------------------------------------------------------------------------------------------------------------------------------------------------------------------------------------------------------------------------------------------------------------------------------------------------------------------------------------------------------------------------------------------------------------------------------------------------------------------------------------------------------------------------------------------------------------------------------------------------------------------------------------------------------------------------------------------------------------------------------------------------------------------------------------------------------------------------------------------------------------------------------------------------------------------------------------------------------------------------------------------------------------------------------------------------------------------------------------------------------------------------------------------------------------------------------------------------------------------------------------------------------------------------------------------------------------------------------------------------------------------------------------------------------------------------------------------------------------------------------------------------------------------------------------------------------------------------------------------------------------------------------------------------------------------------------------------------------------------------------------------------------------------------------------------------------------------------------------------------------------|----------------|-------|----------------|------|--|
| Sample Date         24 Feb 2022                                                                                                                                                                                                                                                                                                                                                                                                                                                                                                                                                                                                                                                                                                                                                                                                                                                                                                                                                                                                                                                                                                                                                                                                                                                                                                                                                                                                                                                                                                                                                                                                                                                                                                                                                                                                                                                                                                                                                                                 |                |       | VDA022204      |      |  |
| Machine Hours         307                                                                                                       <                                                                                                                                                                                                                                                                                                                                                                                                                                                                                                                                                                                                                                                                                                                                                                                                                                                                                                                                                                                                                                                                                                                                                                                                                                                                                                                                                                                                                                                                                                                                                                                                                                                                                                                                                                                                                                                                               |                |       |                |      |  |
| Oil Hours         0                                                                                                                                                                                                                                                                                                                                                                                                                                                                                                                                                                                                                                                                                                                                                                                                                                                                                                                                                                                                                                                                                                                                                                                                                                                                                                                                                                                                                                                                                                                                                                                                                                                                                                                                                                                                                                                                                                                                                                                             | •              |       |                |      |  |
| Oil Changed Sample Status         Changed ATTENTION                                                                                                                                                                                                                                                                                                                                                                                                                                                                                                                                                                                                                                                                                                                                                                                                                                                                                                                                                                                                                                                                                                                                                                                                                                                                                                                                                                                                                                                                                                                                                                                                                                                                                                                                                                                                                                                                                                                                                             |                |       |                |      |  |
| Sample Status                                                                                                                                                                                                                                                                                                                                                                                                                                                                                                                                                                                                                                                                                                                                                                                                                                                                                                                                                                                                                                                                                                                                                                                                                                                                                                                                                                                                                                                                                                                                                                                                                                                                                                                                                                                                                                                                                                                                                                                                   |                |       |                |      |  |
| OIL CONDITION           CONTAMINATION           Water % NEG Silicon ppm 4 Sodium ppm 111 Sodium ppm 111 Sodium ppm 100 Sodium ppm 100 Sodium ppm 100 Sodium ppm 11 Sodium ppm 100 Sodium Sodium Sodium Ppm 100 Sodium Sodium Sodium Ppm 100 Sodium | •              |       |                |      |  |
| Visc @ 40°C   CSt                                                                                                                                                                                                                                                                                                                                                                                                                                                                                                                                                                                                                                                                                                                                                                                                                                                                                                                                                                                                                                                                                                                                                                                                                                                                                                                                                                                                                                                                                                                                                                                                                                                                                                                                                                                                                                                                                                                                                                                               | Sample Status  |       | ATTENTION      | <br> |  |
| CONTAMINATION                                                                                                                                                                                                                                                                                                                                                                                                                                                                                                                                                                                                                                                                                                                                                                                                                                                                                                                                                                                                                                                                                                                                                                                                                                                                                                                                                                                                                                                                                                                                                                                                                                                                                                                                                                                                                                                                                                                                                                                                   | OIL CONDITION  |       |                |      |  |
| Water   %   NEG                                                                                                                                                                                                                                                                                                                                                                                                                                                                                                                                                                                                                                                                                                                                                                                                                                                                                                                                                                                                                                                                                                                                                                                                                                                                                                                                                                                                                                                                                                                                                                                                                                                                                                                                                                                                                                                                                                                                                                                                 | Visc @ 40°C    | cSt   | <b>108.8</b>   | <br> |  |
| Silicon                                                                                                                                                                                                                                                                                                                                                                                                                                                                                                                                                                                                                                                                                                                                                                                                                                                                                                                                                                                                                                                                                                                                                                                                                                                                                                                                                                                                                                                                                                                                                                                                                                                                                                                                                                                                                                                                                                                                                                                                         | CONTAMINATION  |       |                |      |  |
| Sodium                                                                                                                                                                                                                                                                                                                                                                                                                                                                                                                                                                                                                                                                                                                                                                                                                                                                                                                                                                                                                                                                                                                                                                                                                                                                                                                                                                                                                                                                                                                                                                                                                                                                                                                                                                                                                                                                                                                                                                                                          | Water          | %     | NEG            | <br> |  |
| Potassium   ppm   0                                                                                                                                                                                                                                                                                                                                                                                                                                                                                                                                                                                                                                                                                                                                                                                                                                                                                                                                                                                                                                                                                                                                                                                                                                                                                                                                                                                                                                                                                                                                                                                                                                                                                                                                                                                                                                                                                                                                                                                             | Silicon        | ppm   | 4              | <br> |  |
| WEAR METALS           PQ         57              Iron         ppm         679             Copper         ppm         5             Lead         ppm         <1                                                                                                                                                                                                                                                                                                                                                                                                                                                                                                                                                                                                                                                                                                                                                                                                                                                                                                                                                                                                                                                                                                                                                                                                                                                                                                                                                                                                                                                                                                                                                                                                                                                                                                                                                                                                                                                  | Sodium         | ppm   | <b>11</b>      | <br> |  |
| PQ       ■57            Copper       ppm       ■5            Lead       ppm       <1                                                                                                                                                                                                                                                                                                                                                                                                                                                                                                                                                                                                                                                                                                                                                                                                                                                                                                                                                                                                                                                                                                                                                                                                                                                                                                                                                                                                                                                                                                                                                                                                                                                                                                                                                                                                                                                                                                                            | Potassium      | ppm   | <b>■</b> 0     | <br> |  |
| Iron                                                                                                                                                                                                                                                                                                                                                                                                                                                                                                                                                                                                                                                                                                                                                                                                                                                                                                                                                                                                                                                                                                                                                                                                                                                                                                                                                                                                                                                                                                                                                                                                                                                                                                                                                                                                                                                                                                                                                                                                            | WEAR METALS    |       |                |      |  |
| Copper         ppm         5 <td>PQ</td> <td></td> <td>■ 57</td> <td><br/></td> <td></td>                                                                                                                                                                                                                                                                                                                                                                                                                                                                                                                                                                                                                                                                                                                                                                                                                                                                                                                                                                                                                                                                                                                                                                                                                                                                                                                                                                                                                                                                                                                                                                                                                                                                                                                                                                                                                                                                                                                       | PQ             |       | ■ 57           | <br> |  |
| Lead       ppm       <1                                                                                                                                                                                                                                                                                                                                                                                                                                                                                                                                                                                                                                                                                                                                                                                                                                                                                                                                                                                                                                                                                                                                                                                                                                                                                                                                                                                                                                                                                                                                                                                                                                                                                                                                                                                                                                                                                                                                                                                         | Iron           | ppm   |                | <br> |  |
| Tin ppm <1                                                                                                                                                                                                                                                                                                                                                                                                                                                                                                                                                                                                                                                                                                                                                                                                                                                                                                                                                                                                                                                                                                                                                                                                                                                                                                                                                                                                                                                                                                                                                                                                                                                                                                                                                                                                                                                                                                                                                                                                      |                | ppm   | _              | <br> |  |
| Aluminum ppm 9                                                                                                                                                                                                                                                                                                                                                                                                                                                                                                                                                                                                                                                                                                                                                                                                                                                                                                                                                                                                                                                                                                                                                                                                                                                                                                                                                                                                                                                                                                                                                                                                                                                                                                                                                                                                                                                                                                                                                                                                  | Lead           | ppm   | · ·            | <br> |  |
| Chromium         ppm         10              Molybdenum         ppm         27 <td< td=""><td></td><td></td><td>· <del>-</del></td><td><br/></td><td></td></td<>                                                                                                                                                                                                                                                                                                                                                                                                                                                                                                                                                                                                                                                                                                                                                                                                                                                                                                                                                                                                                                                                                                                                                                                                                                                                                                                                                                                                                                                                                                                                                                                                                                                                                                                                                                                                                                                |                |       | · <del>-</del> | <br> |  |
| Molybdenum         ppm         27                                                                                                      -                                                                                                                                                                                                                                                                                                                                                                                                                                                                                                                                                                                                                                                                                                                                                                                                                                                                                                                                                                                                                                                                                                                                                                                                                                                                                                                                                                                                                                                                                                                                                                                                                                                                                                                                                                                                                                                                        |                |       |                | <br> |  |
| Nickel         ppm         15 </td <td></td> <td></td> <td></td> <td></td> <td></td>                                                                                                                                                                                                                                                                                                                                                                                                                                                                                                                                                                                                                                                                                                                                                                                                                                                                                                                                                                                                                                                                                                                                                                                                                                                                                                                                                                                                                                                                                                                                                                                                                                                                                                                                                                                                                                                                                                                            |                |       |                |      |  |
| Titanium ppm 0 Silver ppm 1                                                                                                                                                                                                                                                                                                                                                                                                                                                                                                                                                                                                                                                                                                                                                                                                                                                                                                                                                                                                                                                                                                                                                                                                                                                                                                                                                                                                                                                                                                                                                                                                                                                                                                                                                                                                                                                                                                                                                                                     |                |       |                |      |  |
| Silver         ppm         1              Manganese         ppm         10              Vanadium         ppm         <1              ADDITIVES           Calcium         ppm         21              Magnesium         ppm         13              Zinc         ppm         46              Phosphorus         ppm         1385              Barium         ppm         0                                                                                                                                                                                                                                                                                                                                                                                                                                                                                                                                                                                                                                                                                                                                                                                                                                                                                                                                                                                                                                                                                                                                                                                                                                                                                                                                                                                                                                                                                                                                                                                                                                       |                |       |                |      |  |
| Manganese         ppm         10                                                                                                                                                                                                                                                                                                                                                                                                                                                                                                                                                                                                                                                                                                                                                                                                                                                                                                                                                                                                                                                                                                                                                                                                                                                                                                                                                                                                                                                                                                                                                                                                                                                                                                                                                                                                                                                                                                                                                                                |                |       |                |      |  |
| Vanadium         ppm         <1              ADDITIVES           Calcium         ppm         21              Magnesium         ppm         13              Zinc         ppm         46              Phosphorus         ppm         1385              Barium         ppm         0                                                                                                                                                                                                                                                                                                                                                                                                                                                                                                                                                                                                                                                                                                                                                                                                                                                                                                                                                                                                                                                                                                                                                                                                                                                                                                                                                                                                                                                                                                                                                                                                                                                                                                                               |                |       | -              |      |  |
| ADDITIVES  Calcium ppm 21  Magnesium ppm 13  Zinc ppm 46  Phosphorus ppm 1385  Barium ppm 0                                                                                                                                                                                                                                                                                                                                                                                                                                                                                                                                                                                                                                                                                                                                                                                                                                                                                                                                                                                                                                                                                                                                                                                                                                                                                                                                                                                                                                                                                                                                                                                                                                                                                                                                                                                                                                                                                                                     |                |       |                |      |  |
| Calcium         ppm         21              Magnesium         ppm         13              Zinc         ppm         46              Phosphorus         ppm         1385              Barium         ppm         0                                                                                                                                                                                                                                                                                                                                                                                                                                                                                                                                                                                                                                                                                                                                                                                                                                                                                                                                                                                                                                                                                                                                                                                                                                                                                                                                                                                                                                                                                                                                                                                                                                                                                                                                                                                                | Vanadium       | ppm   | <1             | <br> |  |
| Magnesium         ppm         13              Zinc         ppm         46              Phosphorus         ppm         1385              Barium         ppm         0                                                                                                                                                                                                                                                                                                                                                                                                                                                                                                                                                                                                                                                                                                                                                                                                                                                                                                                                                                                                                                                                                                                                                                                                                                                                                                                                                                                                                                                                                                                                                                                                                                                                                                                                                                                                                                            | ADDITIVES      |       |                |      |  |
| Magnesium         ppm         13                                                                                                                                                                                                                                                                                                                                                                                                                                                                                                                                                                                                                                                                                                                                                                                                                                                                                                                                                                                                                                                                                                                                                                                                                                                                                                                                                                                                                                                                                                                                                                                                                                                                                                                                                                                                                                                                                                                                                                                | Calcium        | ppm   | 21             | <br> |  |
| Zinc         ppm         46              Phosphorus         ppm         1385              Barium         ppm         0                                                                                                                                                                                                                                                                                                                                                                                                                                                                                                                                                                                                                                                                                                                                                                                                                                                                                                                                                                                                                                                                                                                                                                                                                                                                                                                                                                                                                                                                                                                                                                                                                                                                                                                                                                                                                                                                                          | Magnesium      |       |                | <br> |  |
| Phosphorus         ppm         1385               Barium         ppm         0                                                                                                                                                                                                                                                                                                                                                                                                                                                                                                                                                                                                                                                                                                                                                                                                                                                                                                                                                                                                                                                                                                                                                                                                                                                                                                                                                                                                                                                                                                                                                                                                                                                                                                                                                                                                                                                                                                                                  | Zinc           |       | 46             | <br> |  |
| Barium ppm <b>0</b>                                                                                                                                                                                                                                                                                                                                                                                                                                                                                                                                                                                                                                                                                                                                                                                                                                                                                                                                                                                                                                                                                                                                                                                                                                                                                                                                                                                                                                                                                                                                                                                                                                                                                                                                                                                                                                                                                                                                                                                             | Phosphorus     |       | 1385           | <br> |  |
|                                                                                                                                                                                                                                                                                                                                                                                                                                                                                                                                                                                                                                                                                                                                                                                                                                                                                                                                                                                                                                                                                                                                                                                                                                                                                                                                                                                                                                                                                                                                                                                                                                                                                                                                                                                                                                                                                                                                                                                                                 | ·              |       | 0              | <br> |  |
|                                                                                                                                                                                                                                                                                                                                                                                                                                                                                                                                                                                                                                                                                                                                                                                                                                                                                                                                                                                                                                                                                                                                                                                                                                                                                                                                                                                                                                                                                                                                                                                                                                                                                                                                                                                                                                                                                                                                                                                                                 | Boron          | ppm   | 145            | <br> |  |

## Diagnosis

The oil change at the time of sampling has been noted. We recommend an early resample to monitor this condition. Please note that this is a corrected copy for laboratory data updates. Gear wear is indicated. There is no indication of any contamination in the oil. The condition of the oil is acceptable for the time in service.