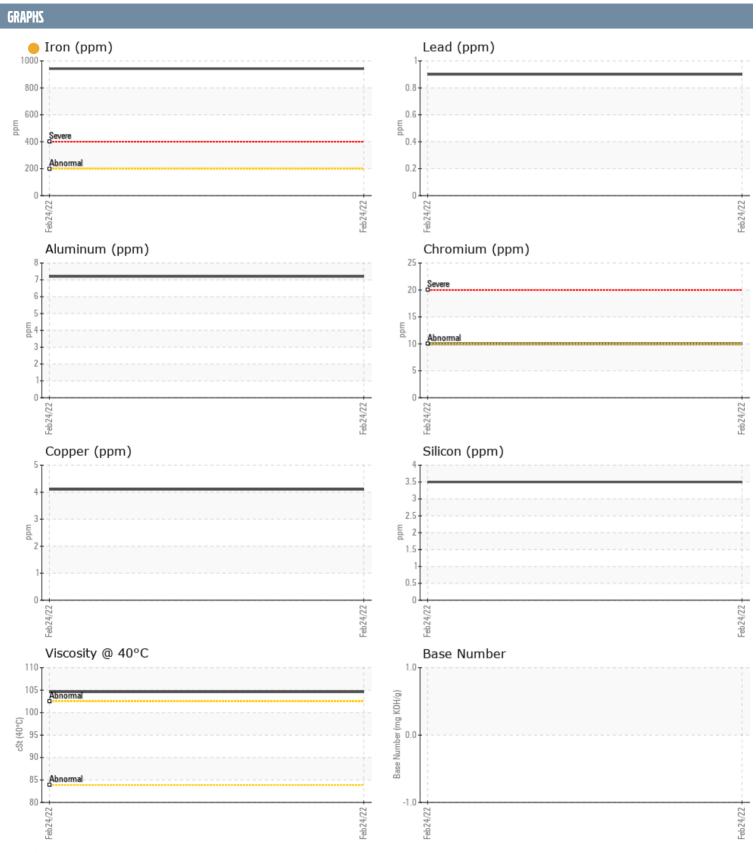

## RICHARD CANNY 503058 VOLVO PENTA A176384 - PORT DRIVE

Sample No: VPA033390
Oil Type: {unknown}

| SAMPLE INFORM | ATION |              |      |  |
|---------------|-------|--------------|------|--|
|               |       | VD4022200    |      |  |
| Sample Number |       | VPA033390    | <br> |  |
| Sample Date   |       | 24 Feb 2022  |      |  |
| Machine Hours |       | 307<br>0     | <br> |  |
| Oil Hours     |       |              | <br> |  |
| Oil Changed   |       | Changed      | <br> |  |
| Sample Status |       | ATTENTION    | <br> |  |
| OIL CONDITION |       |              |      |  |
| Visc @ 40°C   | cSt   | <b>104.6</b> | <br> |  |
| CONTAMINATION |       |              |      |  |
| Water         | %     | NEG          | <br> |  |
| Silicon       | ppm   | 4            | <br> |  |
| Sodium        | ppm   | <b>13</b>    | <br> |  |
| Potassium     | ppm   | <b>■</b> 0   | <br> |  |
| WEAR METALS   |       |              |      |  |
| PQ            |       | <b>■30</b>   | <br> |  |
| Iron          | ppm   | 942          | <br> |  |
| Copper        | ppm   | <b>4</b>     | <br> |  |
| Lead          | ppm   | <1           | <br> |  |
| Tin           | ppm   | <1           | <br> |  |
| Aluminum      | ppm   | 7            | <br> |  |
| Chromium      | ppm   | <b>10</b>    | <br> |  |
| Molybdenum    | ppm   | 32           | <br> |  |
| Nickel        | ppm   | <b>11</b>    | <br> |  |
| Titanium      | ppm   | 0            | <br> |  |
| Silver        | ppm   | <1           | <br> |  |
| Manganese     | ppm   | 8            | <br> |  |
| Vanadium      | ppm   | <1           | <br> |  |
| ADDITIVES     |       |              |      |  |
| Calcium       | ppm   | 17           | <br> |  |
| Magnesium     | ppm   | 13           | <br> |  |
| Zinc          | ppm   | 45           | <br> |  |
| Phosphorus    | ppm   | 1340         | <br> |  |
| Barium        | ppm   | 0            | <br> |  |
| Boron         | ppm   | 64           | <br> |  |
|               | 1-1   | -            |      |  |