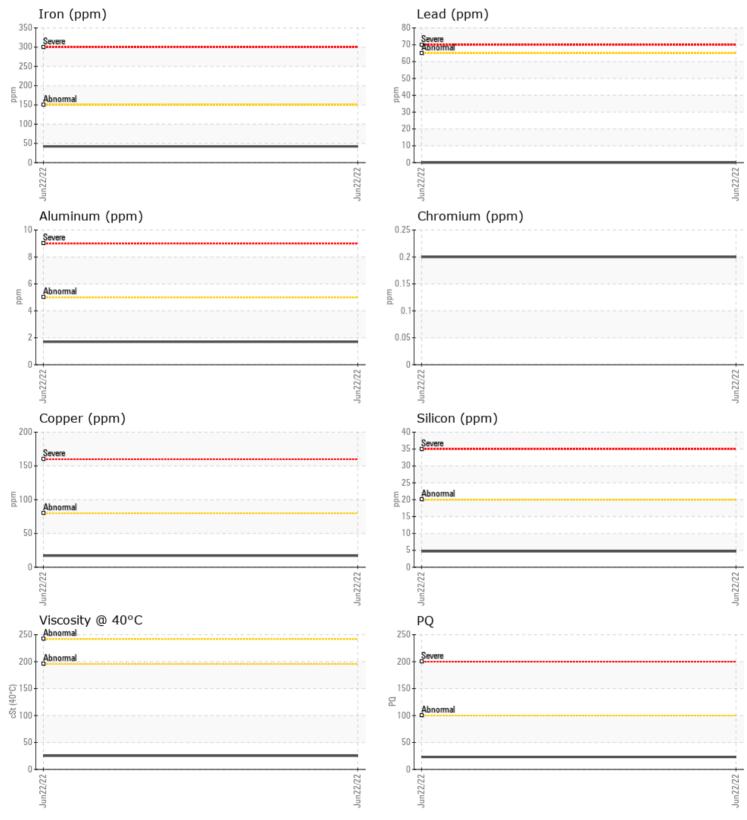

#### GRAPHS

Report Id: VP208659 [WUSCAR] 05580015 (Generated: 10/09/2023 08:40:00) Rev: 1

Contact/Location: KYLE GRASER - VP208659