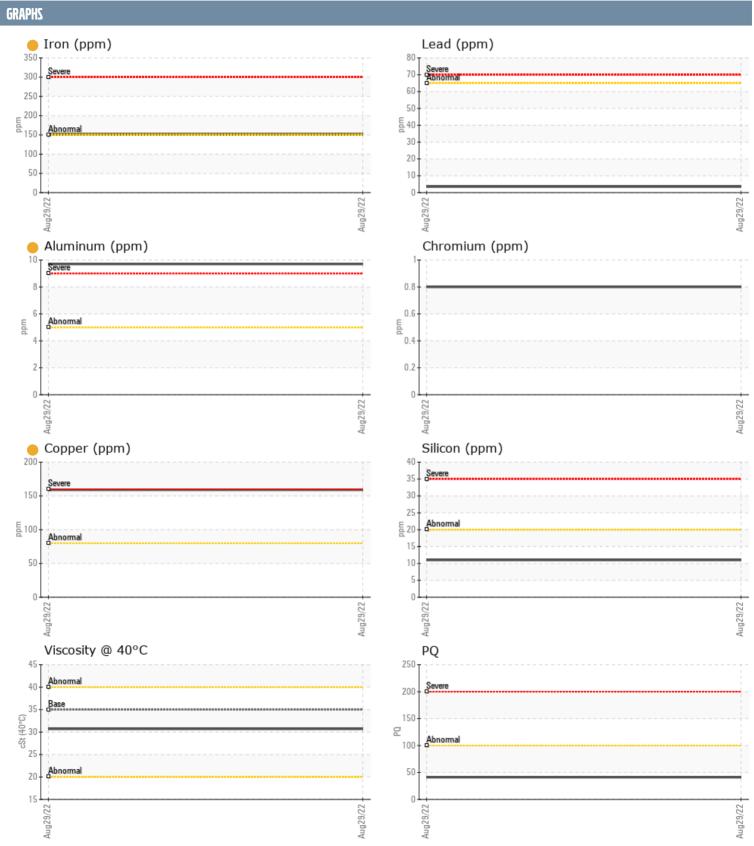

## VOLVO PENTA 51220351780 - INBOARD - PORT GEARBOX

Sample No: VPA045287

Oil Type: ATF

| SAMPLE INFORMATION |             |               |  |  |  |
|--------------------|-------------|---------------|--|--|--|
| Sample Number      |             | VPA045287     |  |  |  |
| Sample Date        |             | 29 Aug 2022   |  |  |  |
| Machine Hours      |             | 459           |  |  |  |
| Oil Hours          |             | 0             |  |  |  |
| Oil Changed        |             | N/A           |  |  |  |
| Sample Status      |             | ATTENTION     |  |  |  |
| Sample Status      |             | ATTENTION     |  |  |  |
| OIL CONDITION      |             |               |  |  |  |
| Visc @ 40°C        | cSt         | ■30.7         |  |  |  |
| CONTAMINATION      | 1           |               |  |  |  |
| Water              | %           | NEG           |  |  |  |
| Silicon            | ppm         | <b>■11</b>    |  |  |  |
| Sodium             | ppm         | <b>■&lt;1</b> |  |  |  |
| Potassium          | ppm         | <b>■</b> 3    |  |  |  |
|                    | le le total |               |  |  |  |
| WEAR METALS        |             |               |  |  |  |
| PQ                 |             | <b>41</b>     |  |  |  |
| Iron               | ppm         | <b>151</b>    |  |  |  |
| Copper             | ppm         | <b>159</b>    |  |  |  |
| Lead               | ppm         | <b>■</b> 4    |  |  |  |
| Tin                | ppm         | <b>6</b>      |  |  |  |
| Aluminum           | ppm         | <b>10</b>     |  |  |  |
| Chromium           | ppm         | <1            |  |  |  |
| Molybdenum         | ppm         | <b>■7</b>     |  |  |  |
| Nickel             | ppm         | 0             |  |  |  |
| Titanium           | ppm         | 0             |  |  |  |
| Silver             | ppm         | <1            |  |  |  |
| Manganese          | ppm         | <b>2</b>      |  |  |  |
| Vanadium           | ppm         | 0             |  |  |  |
| ADDITIVES          |             |               |  |  |  |
| Calcium            | ppm         | ■194          |  |  |  |
| Magnesium          | ppm         | ■3            |  |  |  |
| Zinc               | ppm         | <b>■</b> 164  |  |  |  |
| Phosphorus         | ppm         | ■304          |  |  |  |
| Barium             | ppm         | <b>■12</b>    |  |  |  |
| Boron              | ppm         | ■126          |  |  |  |
|                    | 77111       | •             |  |  |  |