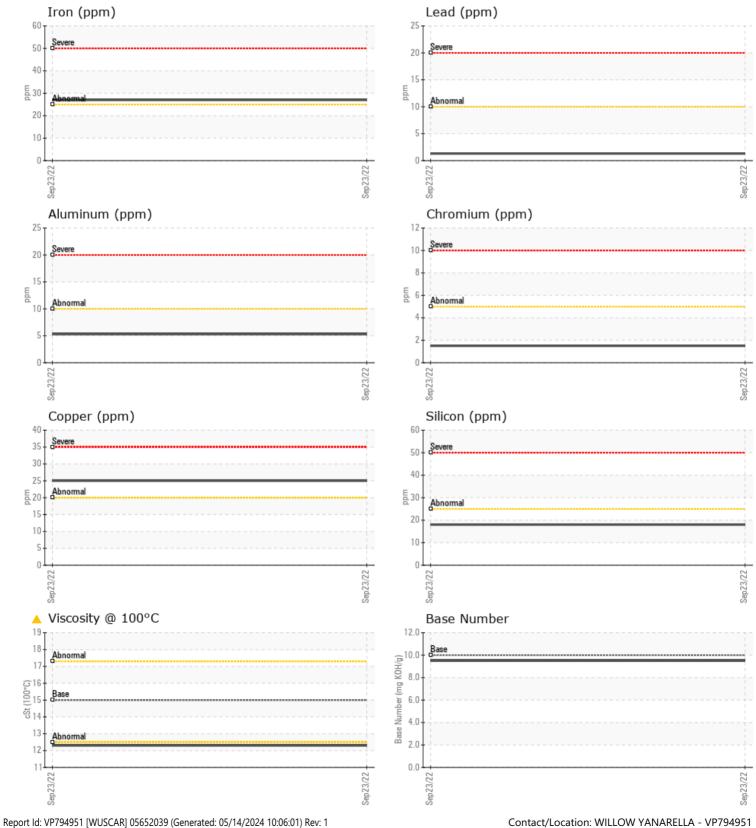

## SAMPLE INFORMATION VPA043231 Sample Number 23 Sep 2022 Sample Date 4300 11th Ave. NW Machine Hours 478 SEATTLE, WA Oil Hours 0 US 98107 Oil Changed N/A Sample Status ABNORMAL T: (206)784-3703 **OIL CONDITION** F: (206)784-8823 **12.3** Visc @ 100°C cSt Diagnosis 9.5 Base Number (BN) mg KOH/g Oxidation (PA) % 78 CONTAMINATION % NEG Water % 0.1 Soot % Nitration (PA) 87 % % Sulfation (PA) 61 in the oil. Glycol % NEG % Fuel Silicon ppm 18 Sodium 4 ppm Potassium ppm 2 WEAR METALS 27 Iron ppm Copper 25 ppm Lead ppm 1 Tin ppm **||** <1 Aluminum ppm 5 Chromium 2 ppm Molybdenum 57 ppm Nickel 0 ppm Titanium ppm <1 Silver ppm <1 Manganese 4 ppm Vanadium ppm 0 **ADDITIVES** Calcium 1990 ppm Magnesium 539 ppm Depot: VP794951 Zinc 1247 Unique No: 10151591 ppm Signed: Don Baldridge 1002 Phosphorus ppm **Report Date:** 29 Sep 2022 Barium ppm 8 🔲 Contact/Location: WILLOW YANARELLA - VP794951 10:05:59) Rev: 1

## GRAPHS

Contact/Location: WILLOW YANARELLA - VP794951