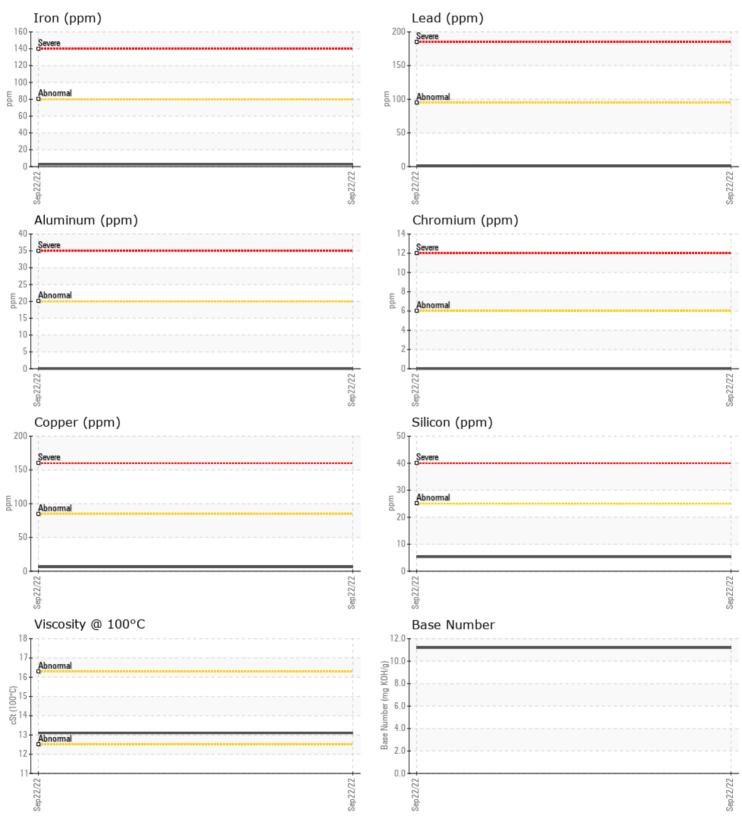

#### SAMPLE INFORMATION VPA041790 Sample Number Sample Date 22 Sep 2022 Machine Hours 631 **Oil Hours** 631 Oil Changed Not Changd NORMAL Sample Status **OIL CONDITION** F: x: 13.1 Visc @ 100°C cSt Base Number (BN) mg KOH/g 11.2 Oxidation (PA) % 61 CONTAMINATION % NEG Water % Soot % 0.1 Nitration (PA) % 50 % Sulfation (PA) 56 Glycol % NEG Fuel % <1.0 Silicon 5 ppm Sodium 1 ppm Potassium 1 ppm WEAR METALS Iron 3 ppm 6 Copper ppm Lead ppm 1 🗌 Tin ■ <1 ppm Aluminum 0 ppm Chromium 0 ppm 61 Molybdenum ppm Nickel ■ <1 ppm Titanium ppm 0 🔲 Silver 0 ppm Manganese **||** <1 ppm Vanadium ppm <1 **ADDITIVES** Calcium 1030 ppm Magnesium 970 ppm Zinc ppm 1230 Phosphorus ppm 1048 Barium 0 🔲 ppm Boron ppm 0 Depot: Unique No:

#### GRAPHS

Report Id: VP152741 [WUSCAR] 05655048 (Generated: 01/03/2024 12:36:13) Rev: 2

Contact/Location: NADINE URCIUOLI - VP152741