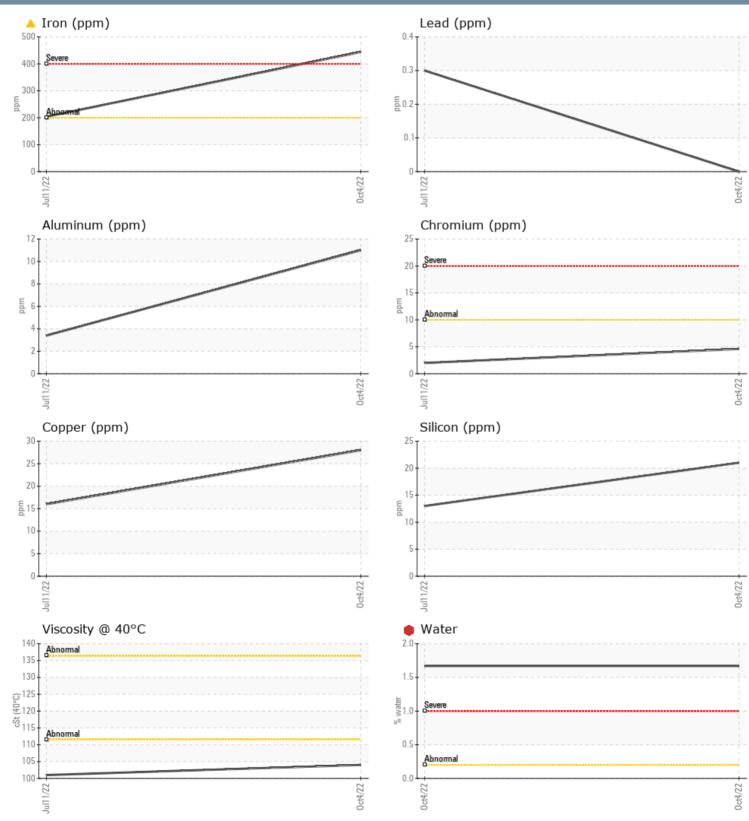

#### ALASKA LUXURY TOURS FORGE VOLVO PENTA F3940027716 - STARBOARD IPS

Sample No: VPA035213

**Oil Type:** VOLVO API GL-5 SAE 75W90

| SAMPLE INFORM | ATION |             |             |      |
|---------------|-------|-------------|-------------|------|
| Sample Number |       | VPA035213   | VPA027641   | <br> |
| Sample Date   |       | 04 Oct 2022 | 11 Jul 2022 | <br> |
| Machine Hours |       | 2119        | 1687        | <br> |
| Oil Hours     |       | 432         | 340         | <br> |
| Oil Changed   |       | Changed     | Changed     | <br> |
| Sample Status |       | SEVERE      | ATTENTION   | <br> |
| OIL CONDITION |       |             |             |      |
| Visc @ 40°C   | cSt   | <b>104</b>  | 101         | <br> |
| CONTAMINATION |       |             |             |      |
| Water         | %     | <b>1.67</b> |             | <br> |
| Silicon       | ppm   | 21          | 13          | <br> |
| Sodium        | ppm   | 31          | 1           | <br> |
| Potassium     | ppm   | 3           | 7           | <br> |
| WEAR METALS   |       |             |             |      |
| PQ            |       | 38          | 36          | <br> |
| Iron          | ppm   | <b>444</b>  | <b>2</b> 04 | <br> |
| Copper        | ppm   | 28          | 16          | <br> |
| ead           | ppm   | 0           | <1          | <br> |
| Tin           | ppm   | <1          | 0           | <br> |
| Aluminum      | ppm   | <b>11</b>   | 3           | <br> |
| Chromium      | ppm   | 5           | 2           | <br> |
| Molybdenum    | ppm   | <b></b> <1  | 0           | <br> |
| Nickel        | ppm   | 5           | 0           | <br> |
| Titanium      | ppm   | <1          | 0           | <br> |
| Silver        | ppm   | <1          | <1          | <br> |
| Manganese     | ppm   | 9           | 8           | <br> |
| /anadium      | ppm   | <1          | 0           | <br> |
| ADDITIVES     |       |             |             |      |
| Calcium       | ppm   | 0           | 16          | <br> |
| Magnesium     | ppm   | <b>17</b>   | 93          | <br> |
| Zinc          | ppm   | 3           | 9           | <br> |
| Phosphorus    | ppm   | <b>1310</b> | 1357        | <br> |
| Barium        | ppm   | 0           | 0           | <br> |
| Boron         | ppm   | 277         | 374         | <br> |
|               |       |             |             |      |

### osis

se that you check for the of water entry. Oil and filter at the time of sampling has ted. We recommend an early e to monitor this n.Gear wear is indicated. a high concentration of resent in the oil. The oil is no erviceable due to the e of contaminants.