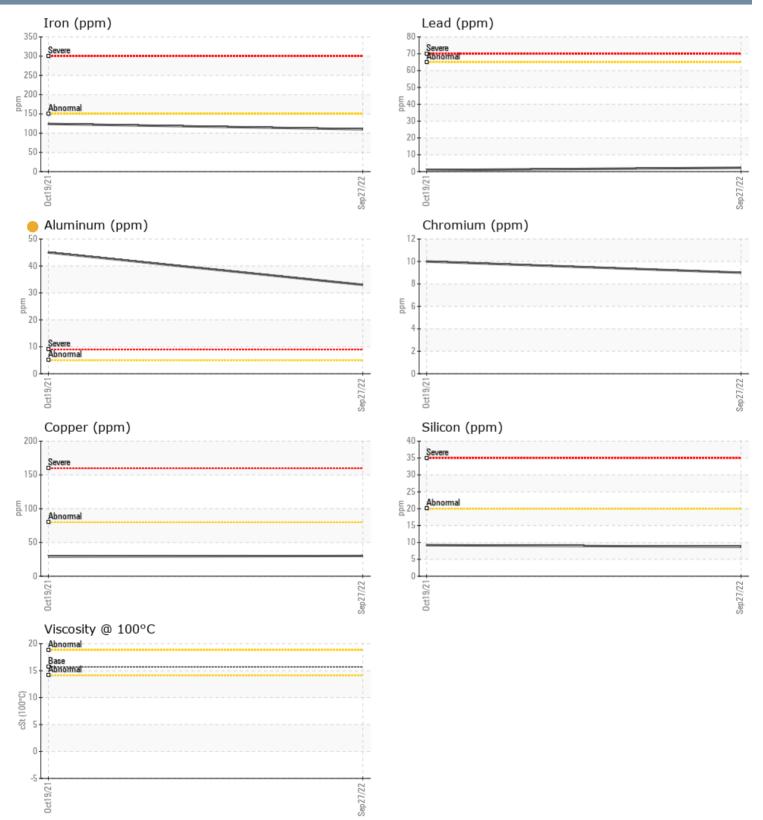

#### SAMPLE INFORMATION Sample Number VPA040337 VPA033174 Sample Date 27 Sep 2022 19 Oct 2021 700 Rushmore Ave Machine Hours 968 923 MAMARONECK, NY 42 **Oil Hours** 45 US 10543 Oil Changed Changed Changed Contact: Patti Hornidge ATTENTION Sample Status ABNORMAL **OIL CONDITION** T: F: Visc @ 40°C cSt 111 111 CONTAMINATION Diagnosis The oil change at the time of % NEG Water NEG % NEG Glycol NEG Fuel % <1.0 <1.0 Silicon ppm 9 9 Sodium ppm 8 10 Potassium ppm 8 10 WEAR METALS the time in service. Iron ppm 110 124 Copper 30 29 ppm < 1 Lead 2 ppm 0 Tin ppm **||** <1 Aluminum 33 45 ppm 10 Chromium 9 ppm Molybdenum ppm 2 < 1 Nickel 2 2 ppm Titanium <1 <1 ppm 0 0 Silver ppm Manganese 1 ppm 2 Vanadium <1 ppm <1 **ADDITIVES** Calcium ppm 2188 2433 Magnesium ppm 21 15 Zinc 1187 1120 ppm Phosphorus 975 994 ppm Barium ppm 2 0 Boron 181 170 ppm

McMIchael Yacht Yard No1 Inc

**VOLVO PENTA** 

rushmore@mcmyacht.com

sampling has been noted. Resample at the next service interval to monitor. The aluminum level has decreased, but is still abnormal. All other component wear rates are normal. There is no indication of any contamination in the oil. The condition of the oil is acceptable for