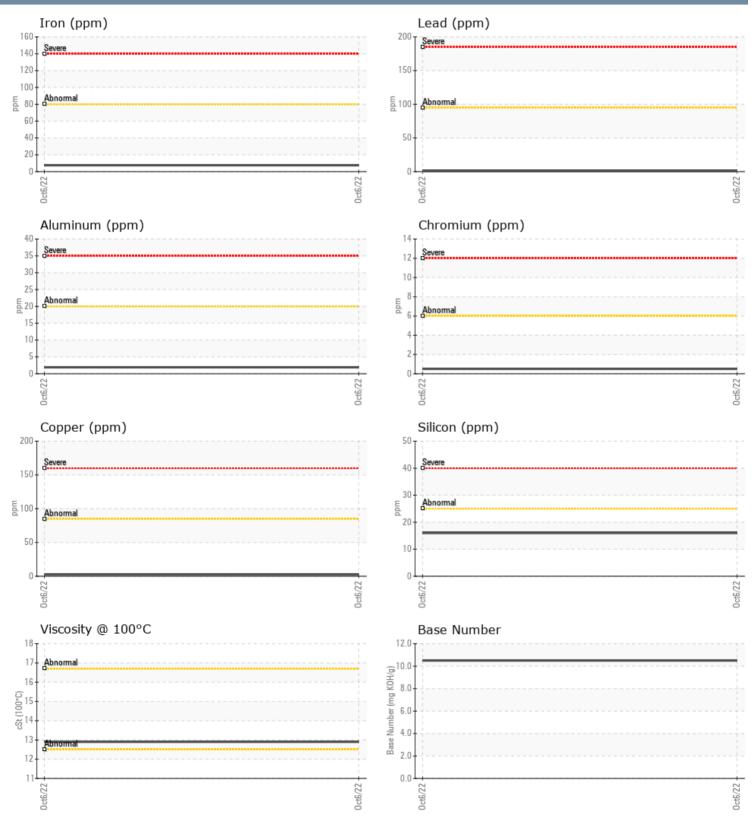

Molybdenum

| Sample Number    |          | VPA046534    |  |  |  |
|------------------|----------|--------------|--|--|--|
| Sample Date      |          | 06 Oct 2022  |  |  |  |
| Machine Hours    |          | 437          |  |  |  |
| Oil Hours        |          | 333          |  |  |  |
| Oil Changed      |          | Changed      |  |  |  |
| Sample Status    |          | NORMAL       |  |  |  |
| OIL CONDITION    |          |              |  |  |  |
| Visc @ 100°C     | cSt      | 12.9         |  |  |  |
| Base Number (BN) | mg KOH/g | <b>10.5</b>  |  |  |  |
| Oxidation (PA)   | %        | 65           |  |  |  |
| CONTAMINATION    |          |              |  |  |  |
| Soot %           | %        | 0.1          |  |  |  |
| Nitration (PA)   | %        | 61           |  |  |  |
| Sulfation (PA)   | %        | 58           |  |  |  |
| Glycol           | %        | NEG          |  |  |  |
| Fuel             | %        | <1.0         |  |  |  |
| Silicon          | ppm      | <b>16</b>    |  |  |  |
| Sodium           | ppm      | □ <1         |  |  |  |
| Potassium        | ppm      | 0            |  |  |  |
| WEAR METALS      |          |              |  |  |  |
| Iron             | ppm      | 8            |  |  |  |
| Copper           | ppm      | 2            |  |  |  |
| 1 1              |          | _ 4          |  |  |  |
| Lead             | ppm      | <b>  </b> <1 |  |  |  |

## Diagnosis

Resample at the next service interval to monitor.All component wear rates are normal. There is no indication of any contamination in the oil. The BN result indicates that there is suitable alkalinity remaining in the oil. The condition of the oil is suitable for further service.

### GRAPHS

Contact/Location: RUSTY CRONK - VP410898