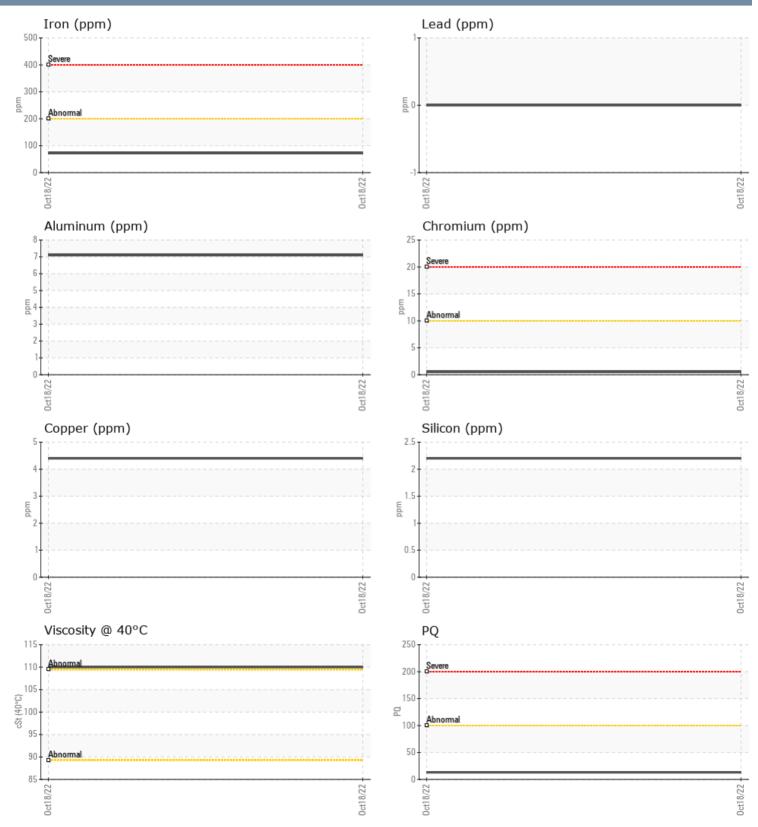

### R201003283 VOLV0 IPS 30 D 3950003605 - PORT IPS

Sample No: VPA020798

Oil Type: VOLVO SYNTHETIC 75W90

| SAMPLE INFORM     | ATION |             |      |  |
|-------------------|-------|-------------|------|--|
| Sample Number     |       | VPA020798   | <br> |  |
| Sample Date       |       | 18 Oct 2022 | <br> |  |
| Machine Hours     |       | 1549        | <br> |  |
| Oil Hours         |       | 64          | <br> |  |
| Oil Changed       |       | N/A         | <br> |  |
| Sample Status     |       | NORMAL      | <br> |  |
|                   | _     |             |      |  |
| OIL CONDITION     |       |             |      |  |
| Visc @ 40°C       | cSt   | <b>110</b>  | <br> |  |
| CONTAMINATION     |       |             |      |  |
|                   |       |             |      |  |
| Silicon           | ppm   | 2           | <br> |  |
| Sodium            | ppm   | <b>18</b>   | <br> |  |
| Potassium         | ppm   | 2           | <br> |  |
| WEAR METALS       |       |             |      |  |
|                   |       |             |      |  |
| PQ                |       | 13          | <br> |  |
| Iron              | ppm   | <b>72</b>   | <br> |  |
| Copper            | ppm   | 4           | <br> |  |
| Lead              | ppm   | 0           | <br> |  |
| Tin               | ppm   | <1          | <br> |  |
| Aluminum          | ppm   | 7           | <br> |  |
| Chromium          | ppm   | <b></b> <1  | <br> |  |
| Molybdenum        | ppm   | <1          | <br> |  |
| Nickel            | ppm   | 0           | <br> |  |
| Titanium          | ppm   | 0           | <br> |  |
| Silver            | ppm   | 0           | <br> |  |
| Manganese         | ppm   | 1           | <br> |  |
| Vanadium          | ppm   | 0           | <br> |  |
| ADDITIVES         |       |             |      |  |
| Calcium           | ppm   | 93          | <br> |  |
|                   | ppm   | 8           | <br> |  |
| Magnesium<br>Zinc | ppm   | 61          | <br> |  |
|                   | ppm   |             |      |  |
| Phosphorus        | ppm   | 1341        | <br> |  |
| Barium            | ppm   | 0           | <br> |  |
| Boron             | ppm   | 296         | <br> |  |

#### GRAPHS

Report Id: VP1165983 [WUSCAR] 05678314 (Generated: 10/24/2023 09:34:51) Rev: 1

Contact/Location: MICHAEL JORDAN - VP1165983