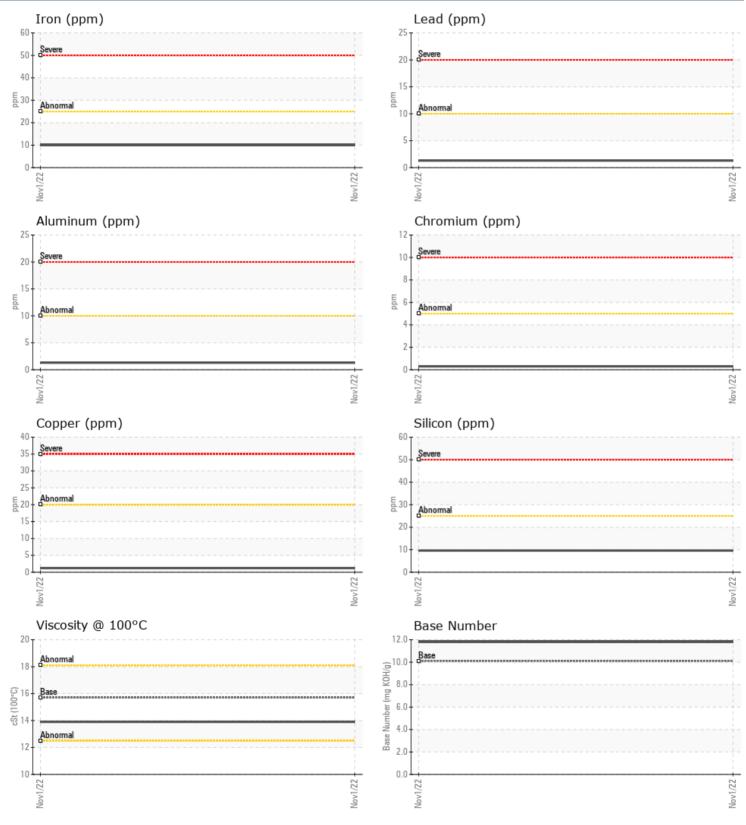

#### SAMPLE INFORMATION Sample Number VPA039763 Sample Date 01 Nov 2022 Machine Hours 140 **Oil Hours** 1 Oil Changed Not Changd NORMAL Sample Status T: **OIL CONDITION** F: 13.9 Visc @ 100°C cSt Base Number (BN) mg KOH/g 11.8 Oxidation (PA) % 58 CONTAMINATION Soot % % 0.1 % Nitration (PA) 47 Sulfation (PA) % 50 % Glycol NEG Fuel % <1.0 Silicon ppm 10 Sodium 3 ppm Potassium ppm 3 WEAR METALS 10 Iron ppm Copper 1 ppm Lead ppm 1 🔲 Tin ■ <1 ppm Aluminum 1 ppm

Chromium **||** < 1 ppm Molybdenum 4 ppm Nickel 0 ppm Titanium 0 ppm Silver ppm 0 Manganese ■ <1 ppm Vanadium 0 ppm

## Diagnosis

Resample at the next service interval to monitor.All component wear rates are normal. There is no indication of any contamination in the oil. The BN result indicates that there is suitable alkalinity remaining in the oil. The condition of the oil is acceptable for the time in service.

### GRAPHS

Report Id: VP154879 [WUSCAR] 05684679 (Generated: 08/03/2023 09:20:56) Rev: 1

Contact/Location: MARK LEWIS - VP154879