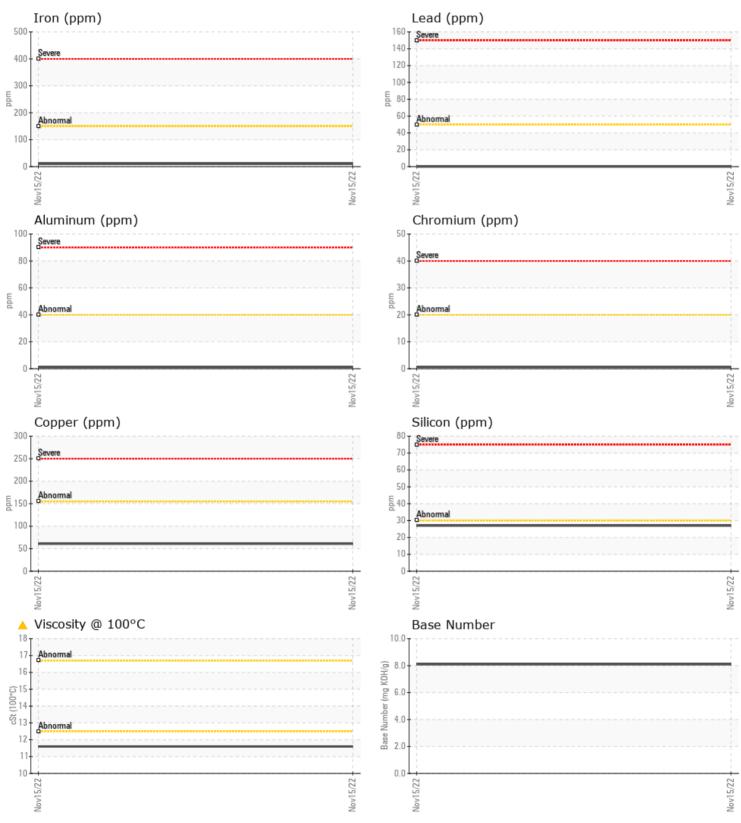

#### SAMPLE INFORMATION VPA044771 Sample Number Sample Date 15 Nov 2022 Machine Hours 75 25 **Oil Hours** Oil Changed Changed ATTENTION Sample Status **OIL CONDITION** F: Visc @ 100°C **11.6** cSt Base Number (BN) mg KOH/g 8.1 Oxidation (PA) % 11 CONTAMINATION Soot % % 0.1 % Nitration (PA) 8 Sulfation (PA) % 10 % Glycol NEG Fuel % Silicon ppm 27 Sodium 0 🔲 ppm Potassium 2 ppm WEAR METALS 10 Iron ppm 61 Copper ppm Lead ppm 0 Tin ■ <1 ppm Aluminum 1 ppm Chromium **||** < 1 ppm Molybdenum 39 ppm Nickel 0 ppm Titanium 0 ppm Silver ppm 0 Manganese 6 ppm 0 Vanadium ppm **ADDITIVES** Calcium 1817 ppm Magnesium 11 ppm 798 Zinc ppm Phosphorus ppm 679 Barium ppm 0 Boron ppm 3

#### GRAPHS

Report Id: VP1080862 [WUSCAR] 05698744 (Generated: 10/23/2023 12:22:59) Rev: 1

Contact/Location: JONATHAN PAIGE - VP1080862