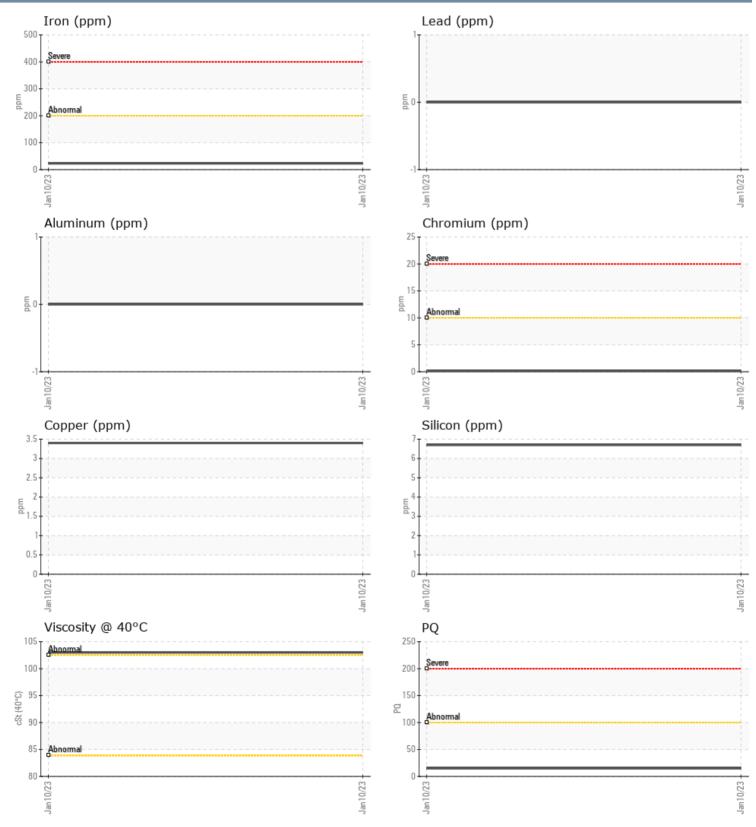

### SAMPLE INFORMATION

| Sample Number |     | VPA047697   | <br> |  |
|---------------|-----|-------------|------|--|
| Sample Date   |     | 10 Jan 2023 | <br> |  |
| Machine Hours |     | 0           | <br> |  |
| Oil Hours     |     | 0           | <br> |  |
| Oil Changed   |     | N/A         | <br> |  |
| Sample Status |     | NORMAL      | <br> |  |
| OIL CONDITION |     |             |      |  |
| Visc @ 40°C   | cSt | <b>103</b>  | <br> |  |
| CONTAMINATION |     |             |      |  |
| Water         | %   | NEG         | <br> |  |
| Silicon       | ppm | 7           | <br> |  |
| Sodium        | ppm | 6           | <br> |  |
| Potassium     | ppm | <b>10</b>   | <br> |  |
| WEAR METALS   |     |             |      |  |
| PQ            |     | ∎15         | <br> |  |
| Iron          | ppm | 23          | <br> |  |
| Copper        | ppm | 3           | <br> |  |
| Lead          | ppm | 0           | <br> |  |
| Tin           | ppm | 0           | <br> |  |
| Aluminum      | ppm | 0           | <br> |  |
| Chromium      | ppm | <b></b> <1  | <br> |  |
| Molybdenum    | ppm | 0           | <br> |  |
| Nickel        | ppm | 0           | <br> |  |
| Titanium      | ppm | <1          | <br> |  |
| Silver        | ppm | 0           | <br> |  |
| Manganese     | ppm | 4           | <br> |  |
| Vanadium      | ppm | 0           | <br> |  |
| ADDITIVES     |     |             |      |  |
| Calcium       | ppm | 50          | <br> |  |
| Magnesium     | ppm | 877         | <br> |  |
| Zinc          | ppm | 6           | <br> |  |
| Phosphorus    | ppm | 1555        | <br> |  |
| Barium        | ppm | 0           | <br> |  |
|               |     | 576         |      |  |

#### GRAPHS

Report Id: VP255663 [WUSCAR] 05736427 (Generated: 12/15/2023 13:29:44) Rev: 1

Contact/Location: MATT CLARK - VP255663