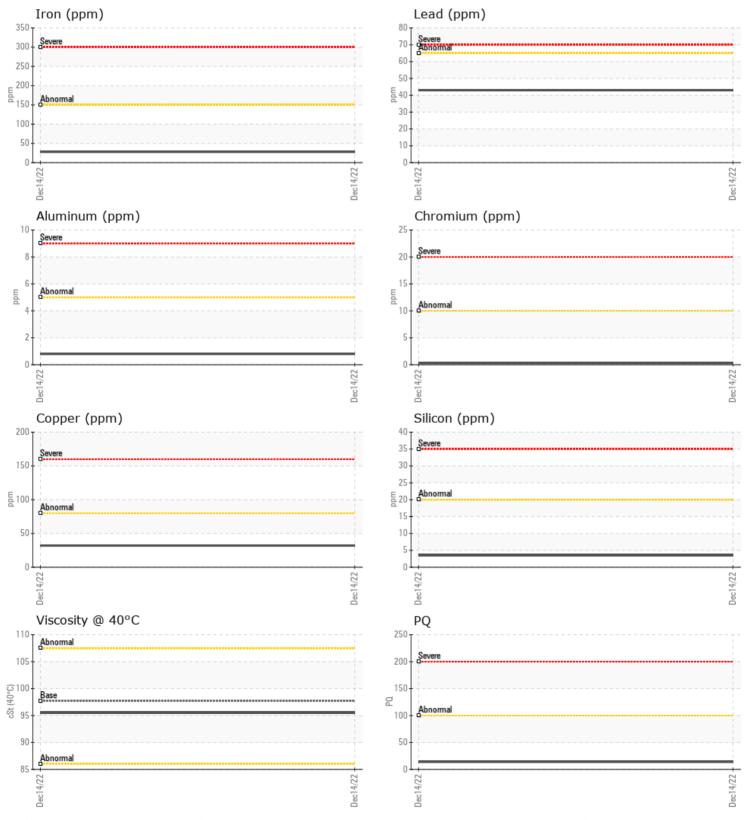

#### SAMPLE INFORMATION VPA044196 Sample Number The Talaria Company Sample Date 14 Dec 2022 202 Banks St., One Little Harbor Landing Machine Hours 207 OXFORD, MD 25 **Oil Hours** US 21654 Oil Changed Changed Contact: TRACY PELLERIN NORMAL Sample Status tpellerin@hinckleyyachts.com T: (410)770-4899 **OIL CONDITION** F: x: Visc @ 40°C cSt 95.5 Diagnosis CONTAMINATION Resample at the next service interval % Water NEG to monitor.All component wear rates Silicon ppm 4 are normal. There is no indication of Sodium 3 ppm any contamination in the oil. The Potassium ppm 1 condition of the oil is acceptable for the time in service. WEAR METALS PO 14 28 Iron ppm Copper 32 ppm Lead 43 ppm 2 Tin ppm **||** <1 Aluminum ppm Chromium □ <1 ppm Molybdenum 98 ppm **||** <1 Nickel ppm Titanium 0 ppm Silver <1 ppm **|** <1 Manganese ppm Vanadium 0 ppm **ADDITIVES** Calcium 2462 ppm Magnesium ppm 90 Zinc ppm 1044 Phosphorus ppm 953 Barium 0 🔲 ppm Boron ppm 12

### GRAPHS

Report Id: VP592286 [WUSCAR] 05739962 (Generated: 06/12/2024 10:56:57) Rev: 1

Contact/Location: TRACY PELLERIN - VP592286