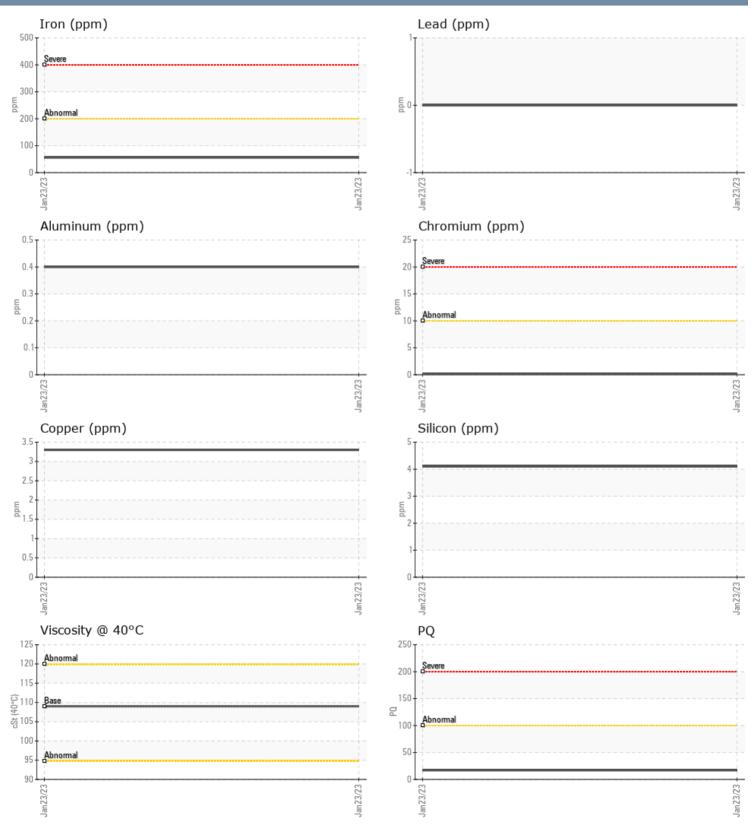

## FRANK GT5001 VOLVO PENTA 3950003715 - STARBOARD IPS

Sample No: VPA041383

Oil Type: GEAR OIL SAE 75W90

| SAMPLE INFORM | ATION |             |      |                                                                   |
|---------------|-------|-------------|------|-------------------------------------------------------------------|
| Sample Number |       | VPA041383   | <br> |                                                                   |
| Sample Date   |       | 23 Jan 2023 | <br> | <br>GRAND BANKS                                                   |
| Machine Hours |       | 752         | <br> | <br>450 SW SALEM RD                                               |
| Oil Hours     |       | 200         | <br> | <br>STUART, FL                                                    |
| Oil Changed   |       | Changed     | <br> | <br>US 34994                                                      |
| Sample Status |       | ABNORMAL    | <br> | <br>Contact: ROBERT ANTONA                                        |
|               |       |             |      | roberta@gbmarinegroup.co                                          |
| OIL CONDITION |       |             |      | T: (609)384-5290                                                  |
| Visc @ 40°C   | cSt   | <b>109</b>  | <br> | <br>F:                                                            |
| CONTAMINATION |       |             |      | Diagnosis                                                         |
|               |       |             |      | Oil and filter change at the                                      |
| Silicon       | ppm   | 4           | <br> | <br>sampling has been noted.                                      |
| Sodium        | ppm   | □1          | <br> | <br>at the next service interval                                  |
| Potassium     | ppm   | 2           | <br> | <br>monitor.All component we                                      |
| WEAR METALS   |       |             |      | are normal. Moderate cond<br>of visible dirt/debris preser        |
| ŶQ            |       | <b>1</b> 7  | <br> | <br>oil. The condition of the oil<br>acceptable for the time in s |
| ron           | ppm   | 56          | <br> |                                                                   |
| Copper        | ppm   | 3           | <br> |                                                                   |
| .ead          | ppm   | 0           | <br> |                                                                   |
| īn            | ppm   | 0           | <br> |                                                                   |
| Aluminum      | ppm   | <1          | <br> |                                                                   |
| Chromium      | ppm   | <b></b> <1  | <br> |                                                                   |
| Molybdenum    | ppm   | <b></b> <1  | <br> |                                                                   |
| Nickel        | ppm   | 0           | <br> |                                                                   |
| ītanium       | ppm   | 0           | <br> |                                                                   |
| Silver        | ppm   | 0           | <br> |                                                                   |
| Manganese     | ppm   | 2           | <br> |                                                                   |
| Vanadium      | ppm   | 0           | <br> |                                                                   |
| ADDITIVES     |       |             |      |                                                                   |
| Calcium       | ppm   | <b>1</b> 4  | <br> |                                                                   |
| Magnesium     | ppm   | 3           | <br> |                                                                   |
| Zinc          | ppm   | <b>10</b>   | <br> |                                                                   |
| Phosphorus    | ppm   | <b>1447</b> | <br> |                                                                   |
| Barium        | ppm   | 0           | <br> |                                                                   |
| Boron         | ppm   | 348         | <br> |                                                                   |

## GRAPHS

Report Id: VP531377 [WUSCAR] 05753047 (Generated: 10/09/2023 15:36:32) Rev: 1

Contact/Location: ROBERT ANTONA - VP531377