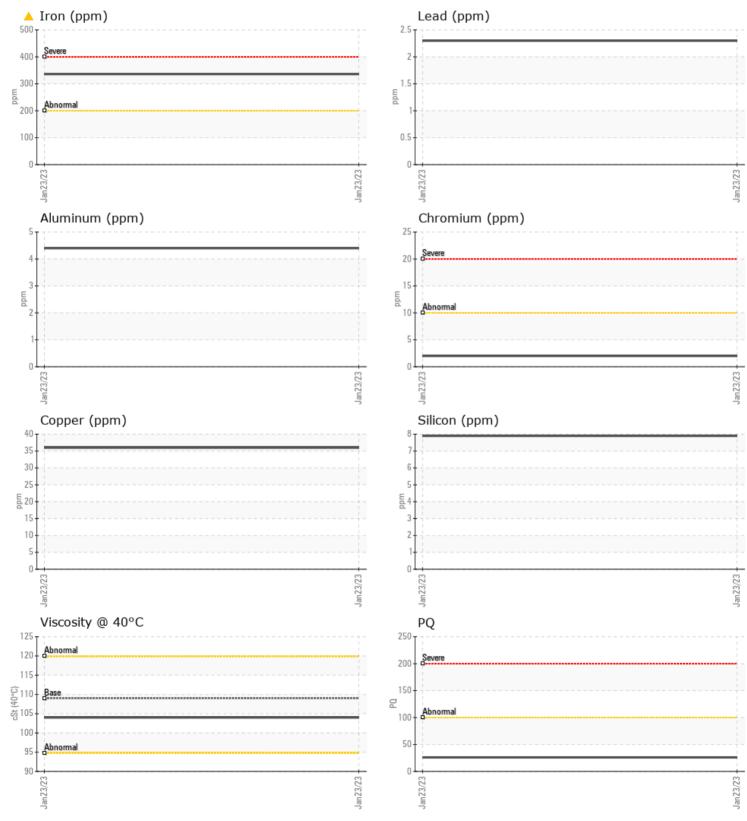

## FRANK GT5001 VOLVO PENTA 3950003716 - PORT IPS

Sample No: VPA041387

Oil Type: GEAR OIL SAE 75W90

| SAMPLE INFORM | ATION |              |      |                                  |        |
|---------------|-------|--------------|------|----------------------------------|--------|
| Sample Number |       | VPA041387    | <br> | <br>                             |        |
| Sample Date   |       | 23 Jan 2023  | <br> | <br>GRAND BAN                    |        |
| Machine Hours |       | 1212         | <br> | <br>450 SW SALEN                 | ИR     |
| Oil Hours     |       | 200          | <br> | <br>STUART, FL                   |        |
| Oil Changed   |       | Changed      | <br> | <br>US 34994                     |        |
| Sample Status |       | ABNORMAL     | <br> | <br>Contact: ROB                 |        |
|               |       |              |      | roberta@gbm                      |        |
| OIL CONDITION |       |              |      | T: (609)384-52                   | 290    |
| Visc @ 40°C   | cSt   | <b>104</b>   | <br> | <br>F:                           |        |
| CONTAMINATION |       |              |      | Diagnosis                        |        |
|               |       | •            |      | The oil chanc                    | je at  |
| Silicon       | ppm   | 8            | <br> | <br>sampling has                 | bee    |
| Sodium        | ppm   | 30           | <br> | <br>at the next se               |        |
| otassium      | ppm   | 3            | <br> | <br>monitor.Mod                  |        |
| WEAR METALS   |       |              |      | visible metal indicated. Th      | ere is |
| ŶQ            |       | 26           | <br> | <br>any contamir<br>condition of |        |
| ron           | ppm   | <b>A</b> 336 | <br> | <br>the time in se               |        |
| Copper        | ppm   | 36           | <br> |                                  |        |
| ead           | ppm   | 2            | <br> |                                  |        |
| in            | ppm   | 0            | <br> |                                  |        |
| luminum       | ppm   | 4            | <br> |                                  |        |
| Chromium      | ppm   | 2            | <br> |                                  |        |
| /lolybdenum   | ppm   | <b></b> <1   | <br> |                                  |        |
| lickel        | ppm   | ■ <1         | <br> |                                  |        |
| itanium       | ppm   | 0            | <br> |                                  |        |
| ilver         | ppm   | 0            | <br> |                                  |        |
| /langanese    | ppm   | 7            | <br> |                                  |        |
| /anadium      | ppm   | 0            | <br> |                                  |        |
| ADDITIVES     |       |              |      |                                  |        |
| Calcium       | ppm   | 17           | <br> |                                  |        |
| Magnesium     | ppm   | <b>60</b>    | <br> |                                  |        |
| Zinc          | ppm   | 282          | <br> |                                  |        |
| Phosphorus    | ppm   | <b>1463</b>  | <br> |                                  |        |
| Barium        | ppm   | 0            | <br> |                                  |        |
| Boron         | ppm   | <b>111</b>   | <br> |                                  |        |
|               |       |              |      |                                  |        |

## GRAPHS

Report Id: VP531377 [WUSCAR] 05753048 (Generated: 10/09/2023 15:37:20) Rev: 1

Contact/Location: ROBERT ANTONA - VP531377