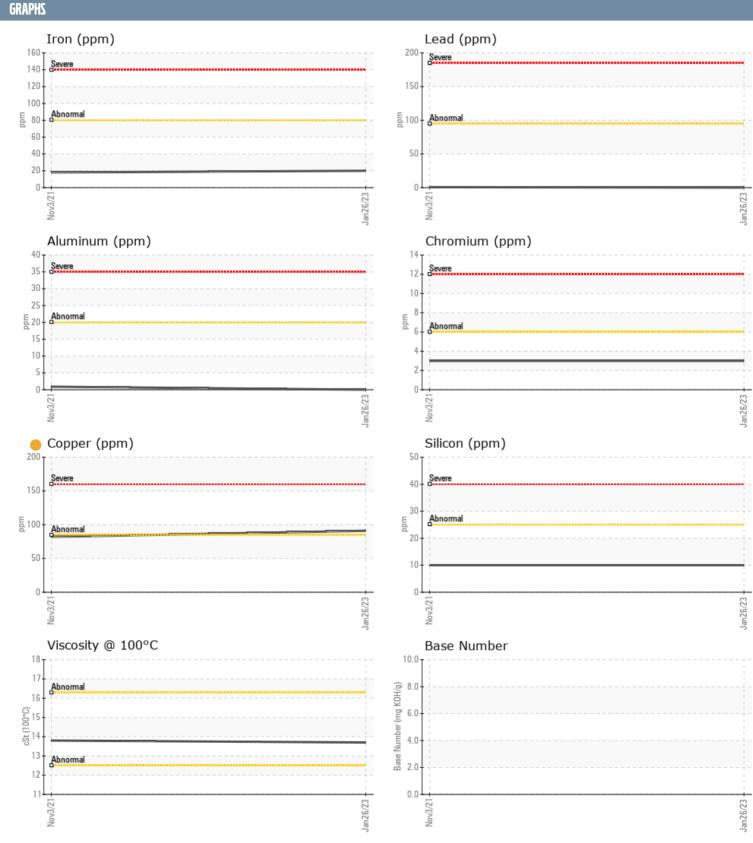

## RANDY JEFFERY 42287 VOLVO PENTA 7008435837 - PORT DIESEL ENGINE

Sample No: VPA043108

**Oil Type:** VOLVO PENTA SAE 15W40

| Base Number (BN) mg KOH/g                                                                                                                                                                                                                                                                                                                                                                                                                                                                                                                                                                                                                                                                                                                                                                                                                                                                                                                                                                                                                                                                                                                                                                                                                                                                                                                                                                                                                                                                                                                                                                                                                                                                                                                                                                                                                                                                                                                                                                                                                                                                                                    |                  |          |             |             |      |
|------------------------------------------------------------------------------------------------------------------------------------------------------------------------------------------------------------------------------------------------------------------------------------------------------------------------------------------------------------------------------------------------------------------------------------------------------------------------------------------------------------------------------------------------------------------------------------------------------------------------------------------------------------------------------------------------------------------------------------------------------------------------------------------------------------------------------------------------------------------------------------------------------------------------------------------------------------------------------------------------------------------------------------------------------------------------------------------------------------------------------------------------------------------------------------------------------------------------------------------------------------------------------------------------------------------------------------------------------------------------------------------------------------------------------------------------------------------------------------------------------------------------------------------------------------------------------------------------------------------------------------------------------------------------------------------------------------------------------------------------------------------------------------------------------------------------------------------------------------------------------------------------------------------------------------------------------------------------------------------------------------------------------------------------------------------------------------------------------------------------------|------------------|----------|-------------|-------------|------|
| Sample Date   26 Jan 2023   03 Nov 2021                                                                                                                                                                                                                                                                                                                                                                                                                                                                                                                                                                                                                                                                                                                                                                                                                                                                                                                                                                                                                                                                                                                                                                                                                                                                                                                                                                                                                                                                                                                                                                                                                                                                                                                                                                                                                                                                                                                                                                                                                                                                                      | SAMPLE INFORMAT  | TION     |             |             |      |
| Sample Date   26 Jan 2023   03 Nov 2021                                                                                                                                                                                                                                                                                                                                                                                                                                                                                                                                                                                                                                                                                                                                                                                                                                                                                                                                                                                                                                                                                                                                                                                                                                                                                                                                                                                                                                                                                                                                                                                                                                                                                                                                                                                                                                                                                                                                                                                                                                                                                      | Sample Number    |          | VPA043108   | VPA037671   | <br> |
| Machine Hours                                                                                                                                                                                                                                                                                                                                                                                                                                                                                                                                                                                                                                                                                                                                                                                                                                                                                                                                                                                                                                                                                                                                                                                                                                                                                                                                                                                                                                                                                                                                                                                                                                                                                                                                                                                                                                                                                                                                                                                                                                                                                                                | •                |          |             |             |      |
| Oil Changed         Changed         Changed                                                                                                                                                                                                                                                                                                                                                                                                                                                                                                                                                                                                                                                                                                                                                                                                                                                                                                                                                                                                                                                                                                                                                                                                                                                                                                                                                                                                                                                                                                                                                                                                                                                                                                                                                                                                                                                                                                                                                                                                                                                                                  | •                |          |             |             |      |
| Changed   Chan |                  |          |             |             | <br> |
| Normal   N |                  |          |             |             |      |
| Dil CONDITION   DIL CONDITIO | _                |          | _           |             |      |
| Visc @ 100°C                                                                                                                                                                                                                                                                                                                                                                                                                                                                                                                                                                                                                                                                                                                                                                                                                                                                                                                                                                                                                                                                                                                                                                                                                                                                                                                                                                                                                                                                                                                                                                                                                                                                                                                                                                                                                                                                                                                                                                                                                                                                                                                 |                  |          | ATTENTION   | NORWAL      |      |
| Base Number (BN) mg KOH/g                                                                                                                                                                                                                                                                                                                                                                                                                                                                                                                                                                                                                                                                                                                                                                                                                                                                                                                                                                                                                                                                                                                                                                                                                                                                                                                                                                                                                                                                                                                                                                                                                                                                                                                                                                                                                                                                                                                                                                                                                                                                                                    | OIL CONDITION    |          |             |             |      |
| CONTAMINATION                                                                                                                                                                                                                                                                                                                                                                                                                                                                                                                                                                                                                                                                                                                                                                                                                                                                                                                                                                                                                                                                                                                                                                                                                                                                                                                                                                                                                                                                                                                                                                                                                                                                                                                                                                                                                                                                                                                                                                                                                                                                                                                | Visc @ 100°C     | cSt      | <b>13.7</b> | ■13.8       | <br> |
| Value                                                                                                                                                                                                                                                                                                                                                                                                                                                                                                                                                                                                                                                                                                                                                                                                                                                                                                                                                                                                                                                                                                                                                                                                                                                                                                                                                                                                                                                                                                                                                                                                                                                                                                                                                                                                                                                                                                                                                                                                                                                                                                                        | Base Number (BN) | mg KOH/g | <b>10.0</b> |             | <br> |
| Neg   Neg  | Oxidation (PA)   | %        | 59          | 55          | <br> |
| Soot %   %   1   0.9       Nitration (PA)                                                                                                                                                                                                                                                                                                                                                                                                                                                                                                                                                                                                                                                                                                                                                                                                                                                                                                                                                                                                                                                                                                                                                                                                                                                                                                                                                                                                                                                                                                                                                                                                                                                                                                                                                                                                                                                                                                                                                                                                                                                                                    | CONTAMINATION    |          |             |             |      |
| Soot %   %   1   0.9       Nitration (PA)                                                                                                                                                                                                                                                                                                                                                                                                                                                                                                                                                                                                                                                                                                                                                                                                                                                                                                                                                                                                                                                                                                                                                                                                                                                                                                                                                                                                                                                                                                                                                                                                                                                                                                                                                                                                                                                                                                                                                                                                                                                                                    | Water            | %        | NEG         | NEG         | <br> |
| Nitration (PA) % 61 56 Sulfation (PA) % 57 56 Sulfation (PA) % 57 56 Sulfation (PA) % NEG NEG NEG Sulfation (PA) % NEG NEG NEG Sulfation (PA) % Sulfation (PA) % NEG NEG NEG Sulfation (PA) % Sulfation (PA) % NEG                                                                                                                                                                                                                                                                                                                                                                                                                                                                                                                                                                                                                                                                                                                                                                                                                                                                                                                                                                                                                                                                                                                                                                                                                                                                                                                                                                                                                                                                                                                                                                                                                                                                                                                                                                                                                                                                       | Soot %           |          |             |             | <br> |
| Sulfation (PA)                                                                                                                                                                                                                                                                                                                                                                                                                                                                                                                                                                                                                                                                                                                                                                                                                                                                                                                                                                                                                                                                                                                                                                                                                                                                                                                                                                                                                                                                                                                                                                                                                                                                                                                                                                                                                                                                                                                                                                                                                                                                                                               |                  |          |             |             |      |
| Silicon   Silicon   Ppm   10   110   110   110   110   110   110   110   110   110   110   110   110   110   110   110   110   110   110   110   110   110   110   110   110   110   110   110   110   110   110   110   110   110   110   110   110   110   110   110   110   110   110   110   110   110   110   110   110   110   110   110   110   110   110   110   110   110   110   110   110   110   110   110   110   110   110   110   110   110   110   110   110   110   110   110   110   110   110   110   110   110   110   110   110   110   110   110   110   110   110   110   110   110   110   110   110   110   110   110   110   110   110   110   110   110   110   110   110   110   110   110   110   110   110   110   110   110   110   110   110   110   110   110   110   110   110   110   110   110   110   110   110   110   110   110   110   110   110   110   110   110   110   110   110   110   110   110   110   110   110   110   110   110   110   110   110   110   110   110   110   110   110   110   110   110   110   110   110   110   110   110   110   110   110   110   110   110   110   110   110   110   110   110   110   110   110   110   110   110   110   110   110   110   110   110   110   110   110   110   110   110   110   110   110   110   110   110   110   110   110   110   110   110   110   110   110   110   110   110   110   110   110   110   110   110   110   110   110   110   110   110   110   110   110   110   110   110   110   110   110   110   110   110   110   110   110   110   110   110   110   110   110   110   110   110   110   110   110   110   110   110   110   110   110   110   110   110   110   110   110   110   110   110   110   110   110   110   110   110   110   110   110   110   110   110   110   110   110   110   110   110   110   110   110   110   110   110   110   110   110   110   110   110   110   110   110   110   110   110   110   110   110   110   110   110   110   110   110   110   110   110   110   110   110   110   110   110   110   110   110   110   110   110   110   110   110 | · ,              |          |             |             | <br> |
| Fuel                                                                                                                                                                                                                                                                                                                                                                                                                                                                                                                                                                                                                                                                                                                                                                                                                                                                                                                                                                                                                                                                                                                                                                                                                                                                                                                                                                                                                                                                                                                                                                                                                                                                                                                                                                                                                                                                                                                                                                                                                                                                                                                         |                  |          |             |             | <br> |
| Silicon ppm 10 10 10 Sodium ppm 110 10 10 Sodium ppm 110 10 10 Sodium ppm 110 10 10 10 10 110 110 110 110 110 11                                                                                                                                                                                                                                                                                                                                                                                                                                                                                                                                                                                                                                                                                                                                                                                                                                                                                                                                                                                                                                                                                                                                                                                                                                                                                                                                                                                                                                                                                                                                                                                                                                                                                                                                                                                                                                                                                                                                                                                                             |                  |          |             |             | <br> |
| Sodium                                                                                                                                                                                                                                                                                                                                                                                                                                                                                                                                                                                                                                                                                                                                                                                                                                                                                                                                                                                                                                                                                                                                                                                                                                                                                                                                                                                                                                                                                                                                                                                                                                                                                                                                                                                                                                                                                                                                                                                                                                                                                                                       |                  |          |             |             |      |
| WEAR METALS           Iron         ppm         20         18             Copper         ppm         91         82             Lead         ppm         0         <1                                                                                                                                                                                                                                                                                                                                                                                                                                                                                                                                                                                                                                                                                                                                                                                                                                                                                                                                                                                                                                                                                                                                                                                                                                                                                                                                                                                                                                                                                                                                                                                                                                                                                                                                                                                                                                                                                                                                                          | Sodium           |          | _           |             | <br> |
| Tron                                                                                                                                                                                                                                                                                                                                                                                                                                                                                                                                                                                                                                                                                                                                                                                                                                                                                                                                                                                                                                                                                                                                                                                                                                                                                                                                                                                                                                                                                                                                                                                                                                                                                                                                                                                                                                                                                                                                                                                                                                                                                                                         | Potassium        |          | _           |             | <br> |
| Tron                                                                                                                                                                                                                                                                                                                                                                                                                                                                                                                                                                                                                                                                                                                                                                                                                                                                                                                                                                                                                                                                                                                                                                                                                                                                                                                                                                                                                                                                                                                                                                                                                                                                                                                                                                                                                                                                                                                                                                                                                                                                                                                         | WEAR METALS      |          |             |             |      |
| Copper         ppm         91         82             Lead         ppm         0         <1                                                                                                                                                                                                                                                                                                                                                                                                                                                                                                                                                                                                                                                                                                                                                                                                                                                                                                                                                                                                                                                                                                                                                                                                                                                                                                                                                                                                                                                                                                                                                                                                                                                                                                                                                                                                                                                                                                                                                                                                                                   |                  | nnm      | <b>20</b>   | m 18        | <br> |
| Lead                                                                                                                                                                                                                                                                                                                                                                                                                                                                                                                                                                                                                                                                                                                                                                                                                                                                                                                                                                                                                                                                                                                                                                                                                                                                                                                                                                                                                                                                                                                                                                                                                                                                                                                                                                                                                                                                                                                                                                                                                                                                                                                         |                  |          |             |             |      |
| Tin ppm 0 < 1                                                                                                                                                                                                                                                                                                                                                                                                                                                                                                                                                                                                                                                                                                                                                                                                                                                                                                                                                                                                                                                                                                                                                                                                                                                                                                                                                                                                                                                                                                                                                                                                                                                                                                                                                                                                                                                                                                                                                                                                                                                                                                                |                  |          |             | _           |      |
| Aluminum ppm 0 < 1 < < < < < < < < <                                                                                                                                                                                                                                                                                                                                                                                                                                                                                                                                                                                                                                                                                                                                                                                                                                                                                                                                                                                                                                                                                                                                                                                                                                                                                                                                                                                                                                                                                                                                                                                                                                                                                                                                                                                                                                                                                                                                                                                                                                                                                         |                  |          |             |             |      |
| Chromium ppm                                                                                                                                                                                                                                                                                                                                                                                                                                                                                                                                                                                                                                                                                                                                                                                                                                                                                                                                                                                                                                                                                                                                                                                                                                                                                                                                                                                                                                                                                                                                                                                                                                                                                                                                                                                                                                                                                                                                                                                                                                                                                                                 |                  |          | _           |             |      |
| Molybdenum         ppm         63         63             Nickel         ppm         3         3             Titanium         ppm         0         <1                                                                                                                                                                                                                                                                                                                                                                                                                                                                                                                                                                                                                                                                                                                                                                                                                                                                                                                                                                                                                                                                                                                                                                                                                                                                                                                                                                                                                                                                                                                                                                                                                                                                                                                                                                                                                                                                                                                                                                        |                  |          |             |             |      |
| Nickel         ppm         3             Titanium         ppm         0         <1                                                                                                                                                                                                                                                                                                                                                                                                                                                                                                                                                                                                                                                                                                                                                                                                                                                                                                                                                                                                                                                                                                                                                                                                                                                                                                                                                                                                                                                                                                                                                                                                                                                                                                                                                                                                                                                                                                                                                                                                                                           |                  |          |             |             |      |
| Titanium ppm 0 < 1 < < < < < < < < <                                                                                                                                                                                                                                                                                                                                                                                                                                                                                                                                                                                                                                                                                                                                                                                                                                                                                                                                                                                                                                                                                                                                                                                                                                                                                                                                                                                                                                                                                                                                                                                                                                                                                                                                                                                                                                                                                                                                                                                                                                                                                         | -                |          | _           |             | <br> |
| Silver         ppm         0             Manganese         ppm         <1         <1             Vanadium         ppm         0         0             ADDITIVES           Calcium         ppm         1098         1146             Magnesium         ppm         982         1044             Zinc         ppm         1273         1292             Phosphorus         ppm         1048         1082             Barium         ppm         <1         0                                                                                                                                                                                                                                                                                                                                                                                                                                                                                                                                                                                                                                                                                                                                                                                                                                                                                                                                                                                                                                                                                                                                                                                                                                                                                                                                                                                                                                                                                                                                                                                                                                                                   |                  |          | _           |             | <br> |
| Manganese         ppm         <1                                                                                                                                                                                                                                                                                                                                                                                                                                                                                                                                                                                                                                                                                                                                                                                                                                                                                                                                                                                                                                                                                                                                                                                                                                                                                                                                                                                                                                                                                                                                                                                                                                                                                                                                                                                                                                                                                                                                                                                                                                                                                             |                  |          |             |             |      |
| Vanadium         ppm         0         0             ADDITIVES           Calcium         ppm         1098         1146             Magnesium         ppm         982         1044             Zinc         ppm         1273         1292             Phosphorus         ppm         1048         1082             Barium         ppm         <1                                                                                                                                                                                                                                                                                                                                                                                                                                                                                                                                                                                                                                                                                                                                                                                                                                                                                                                                                                                                                                                                                                                                                                                                                                                                                                                                                                                                                                                                                                                                                                                                                                                                                                                                                                              |                  |          |             |             |      |
| ADDITIVES  Calcium ppm 1098 1146  Magnesium ppm 982 1044  Zinc ppm 1273 1292  Phosphorus ppm 1048 1082  Barium ppm < <1 0 0                                                                                                                                                                                                                                                                                                                                                                                                                                                                                                                                                                                                                                                                                                                                                                                                                                                                                                                                                                                                                                                                                                                                                                                                                                                                                                                                                                                                                                                                                                                                                                                                                                                                                                                                                                                                                                                                                                                                                                                                  | -                |          |             |             | <br> |
| Calcium         ppm         1098         1146             Magnesium         ppm         982         1044             Zinc         ppm         1273         1292             Phosphorus         ppm         1048         1082             Barium         ppm         <1                                                                                                                                                                                                                                                                                                                                                                                                                                                                                                                                                                                                                                                                                                                                                                                                                                                                                                                                                                                                                                                                                                                                                                                                                                                                                                                                                                                                                                                                                                                                                                                                                                                                                                                                                                                                                                                       |                  | ррпп     | U           | U           | <br> |
| Magnesium         ppm         982         1044             Zinc         ppm         1273         1292             Phosphorus         ppm         1048         1082             Barium         ppm         <1                                                                                                                                                                                                                                                                                                                                                                                                                                                                                                                                                                                                                                                                                                                                                                                                                                                                                                                                                                                                                                                                                                                                                                                                                                                                                                                                                                                                                                                                                                                                                                                                                                                                                                                                                                                                                                                                                                                 | ADDITIVES        |          |             |             |      |
| Magnesium         ppm         982         1044             Zinc         ppm         1273         1292             Phosphorus         ppm         1048         1082             Barium         ppm         <1                                                                                                                                                                                                                                                                                                                                                                                                                                                                                                                                                                                                                                                                                                                                                                                                                                                                                                                                                                                                                                                                                                                                                                                                                                                                                                                                                                                                                                                                                                                                                                                                                                                                                                                                                                                                                                                                                                                 | Calcium          | ppm      | <b>1098</b> | <b>1146</b> | <br> |
| Zinc       ppm       1273       1292           Phosphorus       ppm       1048       1082           Barium       ppm       <1                                                                                                                                                                                                                                                                                                                                                                                                                                                                                                                                                                                                                                                                                                                                                                                                                                                                                                                                                                                                                                                                                                                                                                                                                                                                                                                                                                                                                                                                                                                                                                                                                                                                                                                                                                                                                                                                                                                                                                                                | Magnesium        |          | ■982        | 1044        | <br> |
| Phosphorus         ppm         1048         1082             Barium         ppm          1         0                                                                                                                                                                                                                                                                                                                                                                                                                                                                                                                                                                                                                                                                                                                                                                                                                                                                                                                                                                                                                                                                                                                                                                                                                                                                                                                                                                                                                                                                                                                                                                                                                                                                                                                                                                                                                                                                                                                                                                                                                         | Zinc             |          | <b>1273</b> | <b>1292</b> | <br> |
| Barium ppm <b>■ &lt;1</b> ■ 0                                                                                                                                                                                                                                                                                                                                                                                                                                                                                                                                                                                                                                                                                                                                                                                                                                                                                                                                                                                                                                                                                                                                                                                                                                                                                                                                                                                                                                                                                                                                                                                                                                                                                                                                                                                                                                                                                                                                                                                                                                                                                                | Phosphorus       |          |             |             | <br> |
|                                                                                                                                                                                                                                                                                                                                                                                                                                                                                                                                                                                                                                                                                                                                                                                                                                                                                                                                                                                                                                                                                                                                                                                                                                                                                                                                                                                                                                                                                                                                                                                                                                                                                                                                                                                                                                                                                                                                                                                                                                                                                                                              | Barium           |          |             |             | <br> |
|                                                                                                                                                                                                                                                                                                                                                                                                                                                                                                                                                                                                                                                                                                                                                                                                                                                                                                                                                                                                                                                                                                                                                                                                                                                                                                                                                                                                                                                                                                                                                                                                                                                                                                                                                                                                                                                                                                                                                                                                                                                                                                                              | Boron            |          |             |             | <br> |