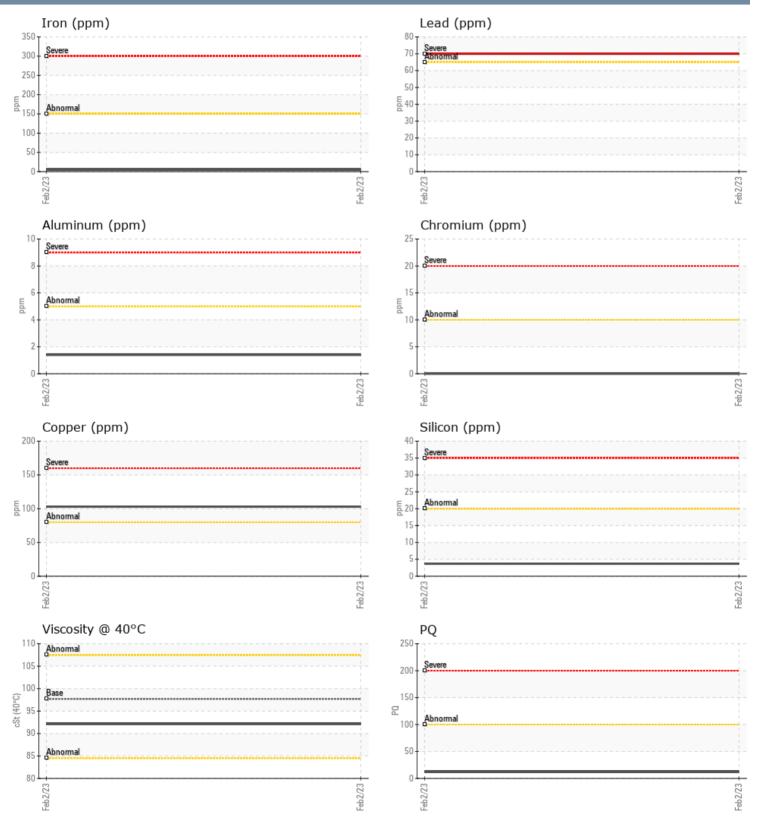

#### SAMPLE INFORMATION VPA056964 Sample Number The Talaria Company 02 Feb 2023 Sample Date Machine Hours 896 **Oil Hours** 34 US 21654 Oil Changed Changed NORMAL Sample Status **OIL CONDITION** F: x: Visc @ 40°C cSt 92.1 CONTAMINATION % Water NEG Silicon ppm 4 Sodium 0 🔲 ppm Potassium ppm 2 WEAR METALS PO 12 5 Iron ppm Copper 103 ppm Lead 70 ppm Tin 0 🔲 ppm 1 Aluminum ppm Chromium ppm 0 Molybdenum 110 ppm 0 🔲 Nickel ppm Titanium 0 ppm Silver 0 ppm 0 Manganese ppm Vanadium 0 ppm **ADDITIVES** 2418 Calcium ppm Magnesium ppm 48 Zinc ppm 1028 Phosphorus ppm 964 Barium 0 🔲 ppm Boron ppm 0

### GRAPHS

Contact/Location: TRACY PELLERIN - VP592286