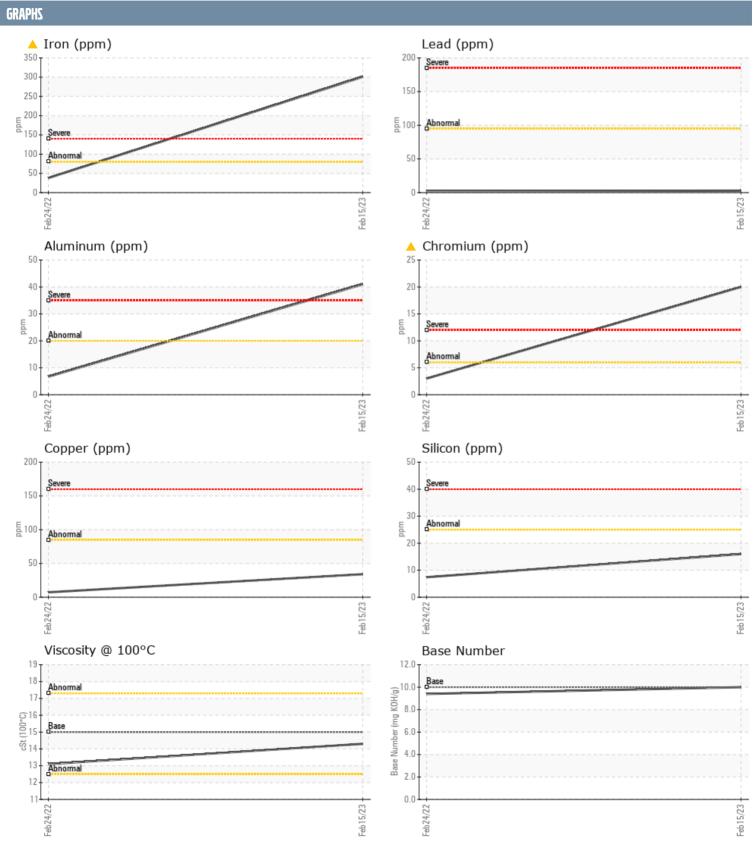

## RICHARD CANNY VOLVO PENTA A 186554 - PORT DIESEL ENGINE

Sample No: VPA042455

Oil Type: VOLVO ULTRA DIESEL ENGINE OIL 15W40 VDS-3

| SAMPLE INFORMAT  | TION       |             |             |   |  |
|------------------|------------|-------------|-------------|---|--|
| Sample Number    |            | VPA042455   | VPA037106   |   |  |
| Sample Date      |            | 15 Feb 2023 | 24 Feb 2022 |   |  |
| Machine Hours    |            | 372         | 307         |   |  |
| Oil Hours        |            | 0           | 0           |   |  |
| Oil Changed      |            | Changed     | Changed     |   |  |
| Sample Status    |            | ABNORMAL    | NORMAL      |   |  |
| OIL CONDITION    |            |             |             |   |  |
|                  |            |             |             |   |  |
| Visc @ 100°C     | cSt        | <b>14.3</b> | □13.1       |   |  |
| Base Number (BN) |            | <b>10.0</b> | ■9.4        |   |  |
| Oxidation (PA)   | %          | 55          | 53          |   |  |
| CONTAMINATION    |            |             |             |   |  |
| Water            | %          | NEG         | NEG         |   |  |
| Soot %           | %          | ■1.6        | □0.5        |   |  |
| Nitration (PA)   | %          | 68          | 52          |   |  |
| Sulfation (PA)   | %          | 63          | 47          |   |  |
| Glycol           | %          | NEG         | NEG         |   |  |
| Fuel             | %          | <1.0        | <1.0        |   |  |
| Silicon          | ppm        | <b>16</b>   | <b>7</b>    |   |  |
| Sodium           | ppm        | <b>■</b> 5  | 2           |   |  |
| Potassium        | ppm        | <b>6</b>    | <b>0</b>    |   |  |
| WEAR METALS      |            |             |             |   |  |
| Iron             | nnm        | <u></u> 301 | <b>□</b> 38 |   |  |
| Copper           | ppm        | ■34         | 7           |   |  |
| Lead             | ppm        | <b>■3</b> 4 | <b>2</b>    |   |  |
| Tin              | ppm        | <b>2</b>    | 2           |   |  |
| Aluminum         |            | <b>41</b>   | 7           |   |  |
| Chromium         | ppm        | <u>4</u> 20 | 3           |   |  |
| Molybdenum       | ppm        | <b>■</b> 56 | □ 57        |   |  |
| Nickel           | ppm        | <u></u> 6   | <1          |   |  |
| Titanium         | ppm        | <b>■</b> <1 | <b></b>     |   |  |
| Silver           | ppm        | <b>0</b>    | 0           |   |  |
| Manganese        | ppm        | <b>■</b> 3  | <b>=</b> <1 |   |  |
| Vanadium         | ppm<br>ppm | 0           | 0           |   |  |
|                  | ppiii      |             |             | _ |  |
| ADDITIVES        |            |             |             |   |  |
| Calcium          | ppm        | <b>1010</b> | □1048       |   |  |
| Magnesium        | ppm        | <b>901</b>  | <b>915</b>  |   |  |
| Zinc             | ppm        | <b>1163</b> | □1106       |   |  |
| Phosphorus       | ppm        | <b>1092</b> | ■983        |   |  |
| Barium           | ppm        | ■0          | □0          |   |  |
| Boron            | ppm        | <b>45</b>   | <b>1</b> 9  |   |  |

## Diagnosis

The oil change at the time of sampling has been noted. We recommend an early resample to monitor this condition. Chromium, iron and nickel ppm levels are abnormal. There is no indication of any contamination in the oil. The BN result indicates that there is suitable alkalinity remaining in the oil. The oil is no longer serviceable as a result of the abnormal and/or severe wear.