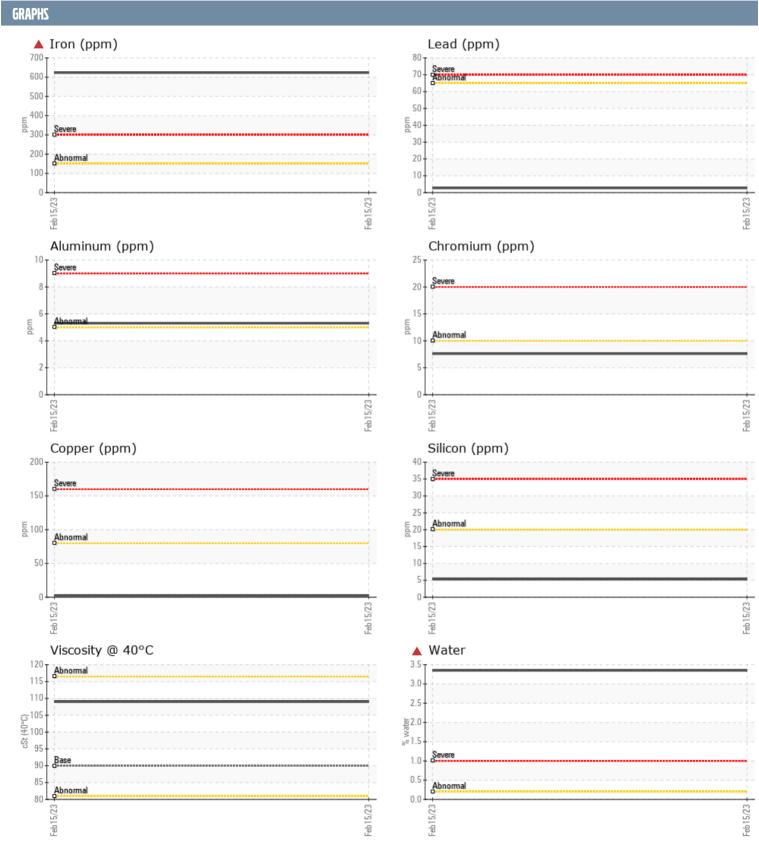

## RICHARD CONNY VOLVO PENTA INBOARD - STERNDRIVE (S/N NOT GIVEN) - PORT GEARBOX

Sample No: VPA048042

**Oil Type:** VOLVO PENTA GL-5 SAE 75W90

| SAMPLE INFORMA | ATION |               |      |  |
|----------------|-------|---------------|------|--|
| SAMPLE INFURMA | ATIUN |               |      |  |
| Sample Number  |       | VPA048042     | <br> |  |
| Sample Date    |       | 15 Feb 2023   | <br> |  |
| Machine Hours  |       | 0             | <br> |  |
| Oil Hours      |       | 0             | <br> |  |
| Oil Changed    |       | Changed       | <br> |  |
| Sample Status  |       | SEVERE        | <br> |  |
| OIL CONDITION  |       |               |      |  |
| Visc @ 40°C    | cSt   | ■109          | <br> |  |
| CONTAMINATION  |       |               |      |  |
| Water          | %     | <b>▲</b> 3.35 | <br> |  |
| Silicon        | ppm   | <u>5</u>      | <br> |  |
| Sodium         | ppm   | <b>43</b>     | <br> |  |
| Potassium      | ppm   | ■3            | <br> |  |
|                | ррт   |               |      |  |
| WEAR METALS    |       |               |      |  |
| PQ             |       | <b>16</b>     | <br> |  |
| Iron           | ppm   | <b>▲</b> 623  | <br> |  |
| Copper         | ppm   | <b>2</b>      | <br> |  |
| Lead           | ppm   | ■3            | <br> |  |
| Tin            | ppm   | <b>■</b> 3    | <br> |  |
| Aluminum       | ppm   | <b>■</b> 5    | <br> |  |
| Chromium       | ppm   | ■8            | <br> |  |
| Molybdenum     | ppm   | <b>25</b>     | <br> |  |
| Nickel         | ppm   | <b>7</b>      | <br> |  |
| Titanium       | ppm   | 0             | <br> |  |
| Silver         | ppm   | 0             | <br> |  |
| Manganese      | ppm   | <b>6</b>      | <br> |  |
| Vanadium       | ppm   | 0             | <br> |  |
| ADDITIVES      |       |               |      |  |
| Calcium        | ppm   | <b>1</b> 4    | <br> |  |
| Magnesium      | ppm   | <b>■</b> 10   | <br> |  |
| Zinc           | ppm   | ■20           | <br> |  |
| Phosphorus     | ppm   | ■1437         | <br> |  |
| Barium         | ppm   | ■0            | <br> |  |
| Boron          | ppm   | ■327          | <br> |  |
| 201011         | ppiii |               |      |  |

## Diagnosis

We advise that you check for the source of water entry. Oil and filter change at the time of sampling has been noted. We advise that you inspect for the source(s) of wear. Resample at the next service interval to monitor. Gear wear is indicated. Appearance is unacceptable. There is a high concentration of water present in the oil. Free water present. The oil is no longer serviceable due to the presence of contaminants.