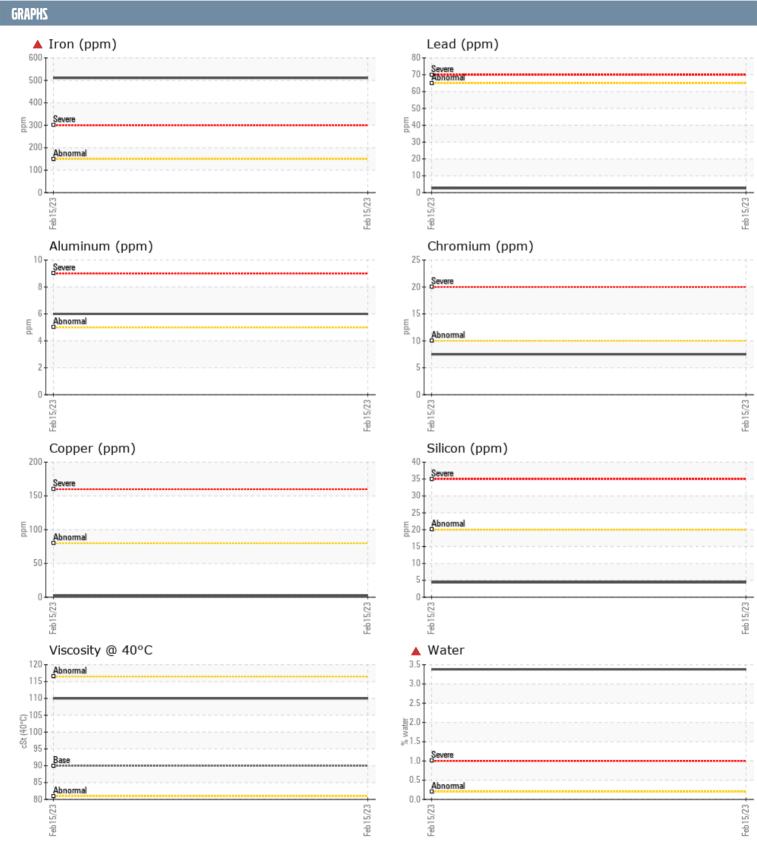

## RICHARD CONNY VOLVO PENTA INBOARD - STERNDRIVE (S/N NOT GIVEN) - STARBOARD GEARBOX

Sample No: VPA042406

**Oil Type:** VOLVO PENTA GL-5 SAE 75W90

| SAMPLE INFORM | ATION |               |      |  |
|---------------|-------|---------------|------|--|
| SAMPLE INFURM | ATIUN |               |      |  |
| Sample Number |       | VPA042406     | <br> |  |
| Sample Date   |       | 15 Feb 2023   | <br> |  |
| Machine Hours |       | 0             | <br> |  |
| Oil Hours     |       | 0             | <br> |  |
| Oil Changed   |       | Changed       | <br> |  |
| Sample Status |       | SEVERE        | <br> |  |
| OIL CONDITION |       |               |      |  |
| Visc @ 40°C   | cSt   | ■110          | <br> |  |
| CONTAMINATION |       |               |      |  |
| Water         | %     | <b>▲</b> 3.38 | <br> |  |
| Silicon       | ppm   | <b>4</b>      | <br> |  |
| Sodium        | ppm   | <b>6</b>      | <br> |  |
| Potassium     | ppm   | <b>1</b>      | <br> |  |
|               | pp    |               |      |  |
| WEAR METALS   |       |               |      |  |
| PQ            |       | <b>40</b>     | <br> |  |
| Iron          | ppm   | ▲ 511         | <br> |  |
| Copper        | ppm   | <b>2</b>      | <br> |  |
| Lead          | ppm   | <b>■</b> 3    | <br> |  |
| Tin           | ppm   | <b>■</b> 3    | <br> |  |
| Aluminum      | ppm   | <b>6</b>      | <br> |  |
| Chromium      | ppm   | ■8            | <br> |  |
| Molybdenum    | ppm   | <b>1</b> 9    | <br> |  |
| Nickel        | ppm   | <b>■</b> 9    | <br> |  |
| Titanium      | ppm   | 0             | <br> |  |
| Silver        | ppm   | 0             | <br> |  |
| Manganese     | ppm   | <b>6</b>      | <br> |  |
| Vanadium      | ppm   | 0             | <br> |  |
| ADDITIVES     |       |               |      |  |
| Calcium       | ppm   | <b>1</b> 6    | <br> |  |
| Magnesium     | ppm   | <b>6</b>      | <br> |  |
| Zinc          | ppm   | <b>■13</b>    | <br> |  |
| Phosphorus    | ppm   | <b>1458</b>   | <br> |  |
| Barium        | ppm   | ■0            | <br> |  |
| Boron         | ppm   | <b>■</b> 187  | <br> |  |
| 20.011        | PPIII |               |      |  |

## Diagnosis

We advise that you check for the source of water entry. Oil and filter change at the time of sampling has been noted. We advise that you inspect for the source(s) of wear. Resample at the next service interval to monitor. Gear wear is indicated. Appearance is unacceptable. There is a high concentration of water present in the oil. There is a high amount of visible silt present in the sample. The oil is no longer serviceable due to the presence of contaminants.