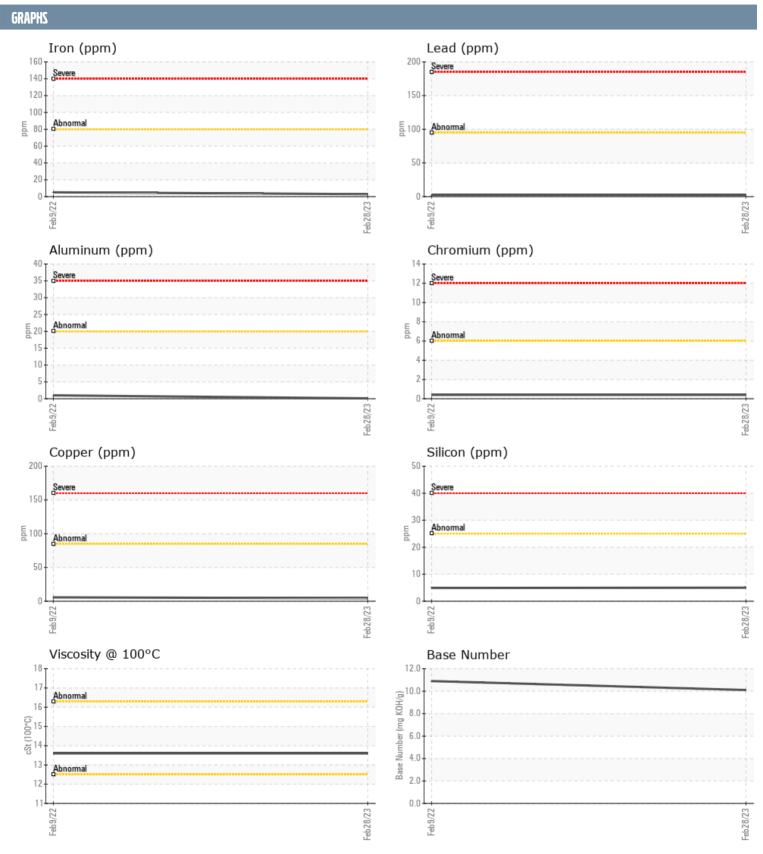

## SITN PRETTY 13100 VOLVO PENTA 2006008905 - PORT DIESEL ENGINE

Sample No: VPA046372

**Oil Type:** VOLVO PENTA SAE 15W40

| SAMPLE INFORMAT  | TION       |                |                  |      |
|------------------|------------|----------------|------------------|------|
| Sample Number    |            | VPA046372      | VPA030121        | <br> |
| Sample Date      |            | 28 Feb 2023    | 09 Feb 2022      | <br> |
| Machine Hours    |            | 927            | 0                | <br> |
| Oil Hours        |            | 0              | 0                | <br> |
| Oil Changed      |            | Changed        | Not Changd       | <br> |
| Sample Status    |            | NORMAL         | NORMAL           | <br> |
| OIL CONDITION    |            |                |                  |      |
|                  |            |                |                  |      |
| Visc @ 100°C     | cSt        | <b>13.6</b>    | ■13.6            | <br> |
| Base Number (BN) | mg KOH/g   | <b>10.1</b>    | ■10.9            | <br> |
| Oxidation (PA)   | %          | 73             | 80               | <br> |
| CONTAMINATION    |            |                |                  |      |
| Water            | %          | NEG            | NEG              | <br> |
| Soot %           | %          | ■ 0.1          | 0.1              | <br> |
| Nitration (PA)   | %          | 74             | 77               | <br> |
| Sulfation (PA)   | %          | 58             | 61               | <br> |
| Glycol           | %          | NEG            | NEG              | <br> |
| Fuel             | %          | <1.0           | <1.0             | <br> |
| Silicon          | ppm        | <b>5</b>       | <b>5</b>         | <br> |
| Sodium           | ppm        | <b>1</b>       | <b>1</b>         | <br> |
| Potassium        | ppm        | <b>1</b>       | <u> </u>         | <br> |
| WEAR METALS      |            |                |                  |      |
| Iron             | ppm        | <b>3</b>       | <b>5</b>         | <br> |
| Copper           | ppm        | <b>4</b>       | <b>6</b>         | <br> |
| Lead             | ppm        | <b>2</b>       | ■3               | <br> |
| Tin              | ppm        | <b>■</b> <1    | <1               | <br> |
| Aluminum         | ppm        | <b>  &lt;1</b> | 1                | <br> |
| Chromium         | ppm        | <b></b>        | <1               | <br> |
| Molybdenum       | ppm        | <b>■53</b>     | <u></u> 57       | <br> |
| Nickel           | ppm        | <b>■</b> <1    | 2                | <br> |
| Titanium         | ppm        | <b>  &lt;1</b> | 0                | <br> |
| Silver           | ppm        | <b>2</b>       | 0                | <br> |
| Manganese        | ppm        | <b>1</b>       | <b>1</b> <1      | <br> |
| Vanadium         | ppm        | <1             | 0                | <br> |
| ADDITIVES        |            |                |                  |      |
| Calcium          | ppm        | <b>1078</b>    | <b>□</b> 1102    | <br> |
| Magnesium        | ppm        | <b>931</b>     | 970              | <br> |
| Zinc             |            | ■ 1242         | 1282             | <br> |
| Phosphorus       | ppm        | <b>■</b> 1242  | ■ 1262<br>■ 1066 | <br> |
| Barium           | ppm<br>ppm | <b>0</b>       | □ 0              | <br> |
| Boron            | ppm        | <b>■</b> <1    | <u>5</u>         | <br> |
| DOTOTI           | ppiii      |                |                  | <br> |

## Diagnosis

Resample at the next service interval to monitor. All component wear rates are normal. There is no indication of any contamination in the oil. The BN result indicates that there is suitable alkalinity remaining in the oil. The condition of the oil is suitable for further service.