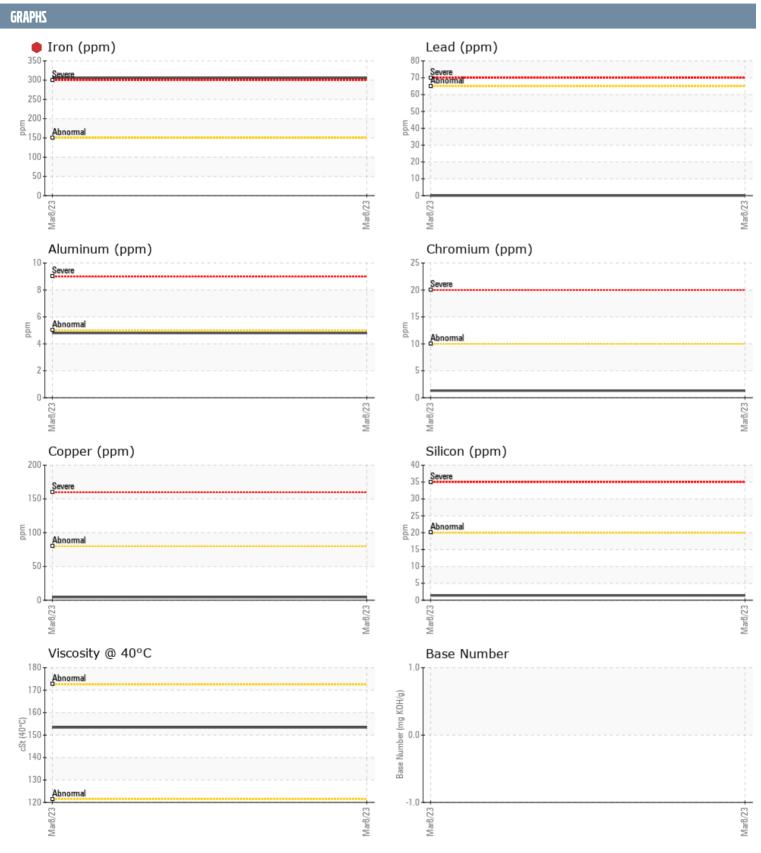

## **MERCURY MERCURY B3 - STERNDRIVE - PORT GEARBOX**

Sample No: VPA021391

Oil Type: MERCURY 80W90

| SAMPLE INFORMA      | ATION    |             |      |  |
|---------------------|----------|-------------|------|--|
|                     | ATTUN    |             |      |  |
| Sample Number       |          | VPA021391   | <br> |  |
| Sample Date         |          | 08 Mar 2023 | <br> |  |
| Machine Hours       |          | 0           | <br> |  |
| Oil Hours           |          | 50          | <br> |  |
| Oil Changed         |          | Changed     | <br> |  |
| Sample Status       |          | SEVERE      | <br> |  |
| OIL CONDITION       |          |             |      |  |
| Visc @ 40°C         | cSt      | ■153.4      | <br> |  |
| Visc @ 100°C        | cSt      | 21.5        | <br> |  |
| Viscosity Index (VI | l) Scale | 165         | <br> |  |
| CONTAMINATION       |          |             |      |  |
| Silicon             | ppm      | <b>1</b>    | <br> |  |
| Sodium              | ppm      | <b>0</b>    | <br> |  |
| Potassium           | ppm      | <b>0</b>    | <br> |  |
| WEAR METALS         |          |             |      |  |
| PQ                  |          | ■25         | <br> |  |
| Iron                | ppm      | <b>306</b>  | <br> |  |
| Copper              | ppm      | <b>4</b>    | <br> |  |
| Lead                | ppm      | <b>■</b> 0  | <br> |  |
| Tin                 | ppm      | <b>0</b>    | <br> |  |
| Aluminum            | ppm      | <b>5</b>    | <br> |  |
| Chromium            | ppm      | <b>1</b>    | <br> |  |
| Molybdenum          | ppm      | 28          | <br> |  |
| Nickel              | ppm      | <b>2</b>    | <br> |  |
| Titanium            | ppm      | 0           | <br> |  |
| Silver              | ppm      | <1          | <br> |  |
| Manganese           | ppm      | 2           | <br> |  |
| Vanadium            | ppm      | 0           | <br> |  |
| ADDITIVES           |          |             |      |  |
| Calcium             | ppm      | 7           | <br> |  |
| Magnesium           | ppm      | 6           | <br> |  |
| Zinc                | ppm      | 8           | <br> |  |
| Phosphorus          | ppm      | 164         | <br> |  |
| Barium              | ppm      | 0           | <br> |  |
| Boron               | ppm      | 0           | <br> |  |
|                     |          |             |      |  |

## Diagnosis

F:

We advise that you inspect for the source(s) of wear. We recommend an early resample to monitor this condition. The iron level is severe. High wear metal levels may reflect the reported slippage. There is no indication of any contamination in the oil. The condition of the oil is acceptable for the time in service.