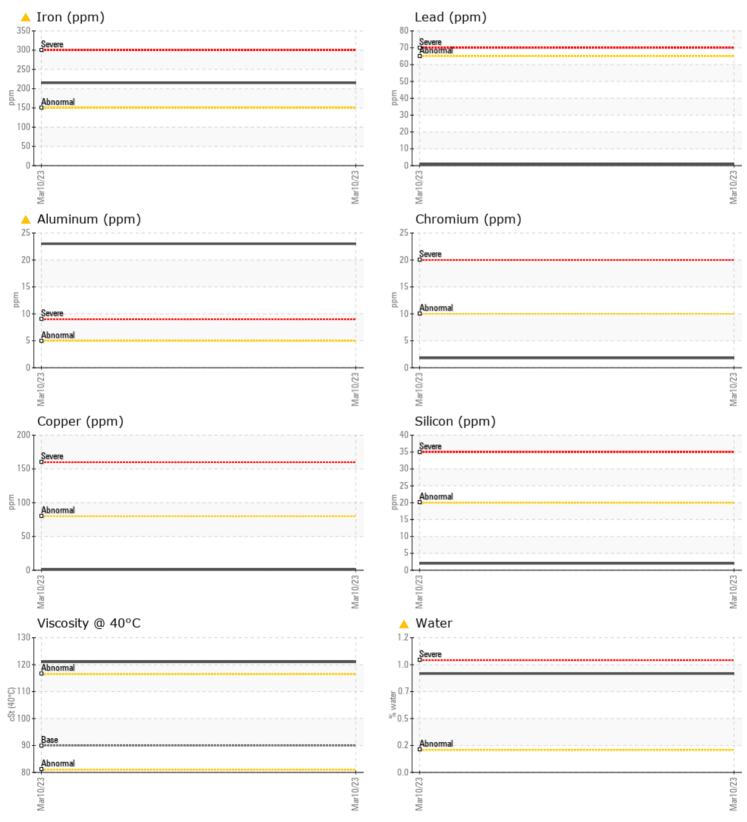

### VOLVO PENTA 3020293359 - STERNDRIVE - PORT GEARBOX

Sample No: VPA043345

Oil Type: VOLVO PENTA GL-5 SAE 75W90

| SAMPLE INFORM | ATION |             |      |  |
|---------------|-------|-------------|------|--|
| Sample Number |       | VPA043345   | <br> |  |
| Sample Date   |       | 10 Mar 2023 | <br> |  |
| Machine Hours |       | 0           | <br> |  |
| Dil Hours     |       | 0           | <br> |  |
| Dil Changed   |       | N/A         | <br> |  |
| ample Status  |       | ABNORMAL    | <br> |  |
| DIL CONDITION |       |             |      |  |
| sc @ 40°C     | cSt   | 121         | <br> |  |
| ONTAMINATION  |       |             |      |  |
| ater          | %     | ▲ 0.880     | <br> |  |
| con           | ppm   | 2           | <br> |  |
| dium          | ppm   | <b>6</b> 1  | <br> |  |
| assium        | ppm   | <b>4</b>    | <br> |  |
| EAR METALS    |       |             |      |  |
|               |       | 13          | <br> |  |
|               | ppm   | <u> </u>    | <br> |  |
| per           | ppm   | ∎1          | <br> |  |
| 1             | ppm   | <b></b> <1  | <br> |  |
|               | ppm   | 0           | <br> |  |
| ninum         | ppm   | <u> </u>    | <br> |  |
| omium         | ppm   | 2           | <br> |  |
| ybdenum       | ppm   | 3           | <br> |  |
| kel           | ppm   | 3           | <br> |  |
| nium          | ppm   | 0           | <br> |  |
| r             | ppm   | 2           | <br> |  |
| nganese       | ppm   | 2           | <br> |  |
| adium         | ppm   | 0           | <br> |  |
| DDITIVES      |       |             |      |  |
| cium          | ppm   | 27          | <br> |  |
| gnesium       | ppm   | 15          | <br> |  |
|               | ppm   | 31          | <br> |  |
| sphorus       | ppm   | <b>1240</b> | <br> |  |
| ium           | ppm   | 0           | <br> |  |
| on            | ppm   | 239         | <br> |  |
|               |       |             |      |  |

### VOLVO PENTA

JOHNSTONS MARINE SERVICES

1850 NW 15th AVENUE, SUITE 205 POMPANO BEACh, FL US 33069 Contact: NEIL JOHNSTON neil@1jms.com T: (984)448-0813 F:

We advise that you check for the source of water entry. We recommend that you drain the oil from the component if this has not already been done. Resample at the next service interval to monitor.The aluminum level is abnormal. Gear wear is indicated. Appearance is milky. There is a high concentration of water present in the oil. The oil is no longer serviceable due to the presence of contaminants.

#### GRAPHS

Report Id: VPJOHDEE [WUSCAR] 05790508 (Generated: 09/05/2023 17:35:57) Rev: 1

Contact/Location: NEIL JOHNSTON - VPJOHDEE