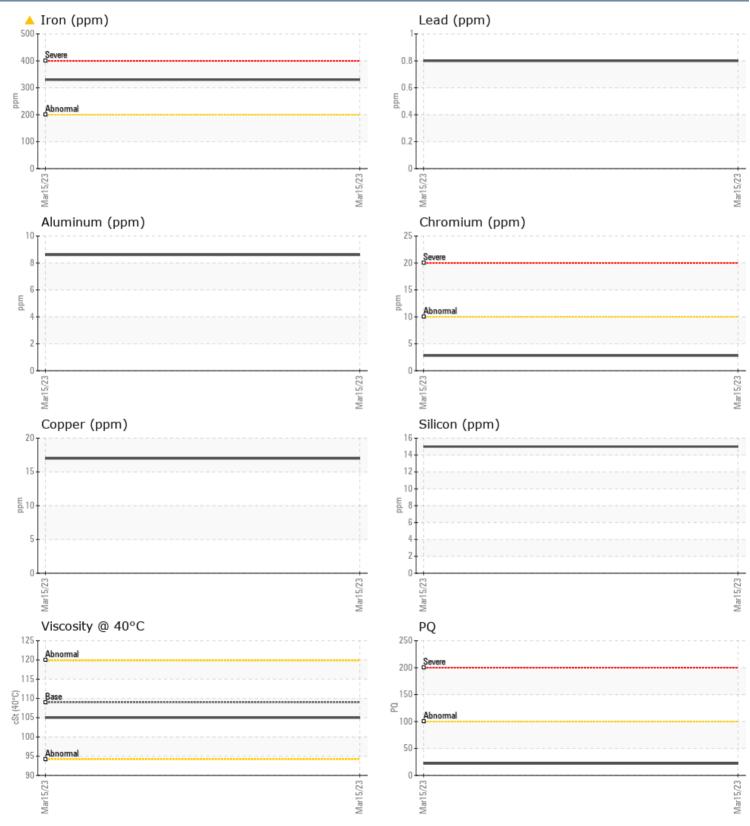

## CHESAPEAKE VOLVO PENTA 3940026171 - STARBOARD IPS

Sample No: VPA045326

Oil Type: GEAR OIL SAE 75W90

| SAMPLE INFORM     |       |              |      |  |
|-------------------|-------|--------------|------|--|
|                   | ATION |              |      |  |
| Sample Number     |       | VPA045326    | <br> |  |
| Sample Date       |       | 15 Mar 2023  | <br> |  |
| Machine Hours     |       | 223          | <br> |  |
| Oil Hours         |       | 80           | <br> |  |
| Oil Changed       |       | Changed      | <br> |  |
| Sample Status     |       | ATTENTION    | <br> |  |
| OIL CONDITION     |       |              |      |  |
| Visc @ 40°C       | cSt   | <b>105</b>   | <br> |  |
| CONTAMINATION     |       |              |      |  |
| Silicon           |       | 15           | <br> |  |
| Sodium            | ppm   | 8            | <br> |  |
| Potassium         | ppm   |              |      |  |
| Polassium         | ppm   | 2            | <br> |  |
| WEAR METALS       |       |              |      |  |
| PQ                |       | 22           | <br> |  |
| Iron              | ppm   | <b>A</b> 330 | <br> |  |
| Copper            | ppm   | <b>17</b>    | <br> |  |
| Lead              | ppm   | <1           | <br> |  |
| Tin               | ppm   | <1           | <br> |  |
| Aluminum          | ppm   | 9            | <br> |  |
| Chromium          | ppm   | 3            | <br> |  |
| Molybdenum        | ppm   | 1            | <br> |  |
| Nickel            | ppm   | <b>4</b>     | <br> |  |
| Titanium          | ppm   | <1           | <br> |  |
| Silver            | ppm   | 0            | <br> |  |
| Manganese         | ppm   | <b>9</b>     | <br> |  |
| Vanadium          | ppm   | 0            | <br> |  |
| ADDITIVES         |       |              |      |  |
| Calcium           | nom   | □13          | <br> |  |
|                   | ppm   | <b>1</b> 1   |      |  |
| Magnesium<br>Zinc | ppm   |              | <br> |  |
|                   | ppm   | 42           | <br> |  |
| Phosphorus        | ppm   | 1267         | <br> |  |
| Barium            | ppm   | 0            | <br> |  |
| Boron             | ppm   | 253          | <br> |  |

#### GRAPHS

Report Id: VP153685 [WUSCAR] 05799976 (Generated: 08/03/2023 21:03:27) Rev: 1

Contact/Location: Ronda Bolinger - VP153685