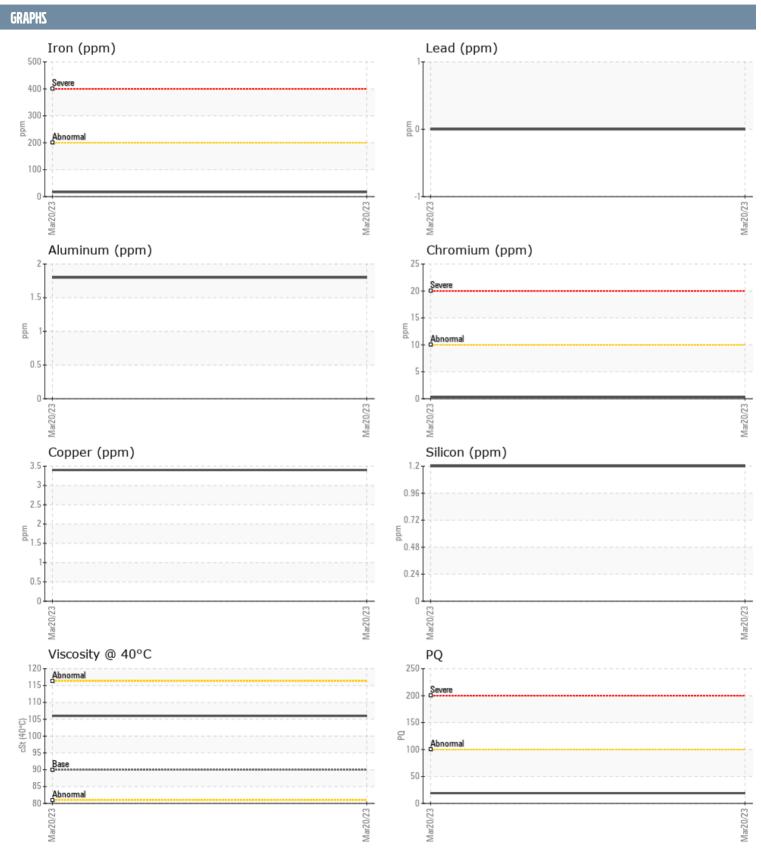

## ROGER CONDO 42824 VOLVO PENTA 3950005656 - STARBOARD IPS

Sample No: VPA033921

**Oil Type:** VOLVO PENTA GL-5 SAE 75W90

| SAMPLE INFORM | AATION |               |      |  |
|---------------|--------|---------------|------|--|
|               |        |               |      |  |
| Sample Number |        | VPA033921     | <br> |  |
| Sample Date   |        | 20 Mar 2023   | <br> |  |
| Machine Hours |        | 366           | <br> |  |
| Oil Hours     |        | 0             | <br> |  |
| Oil Changed   |        | Changed       | <br> |  |
| Sample Status |        | NORMAL        | <br> |  |
| OIL CONDITION |        |               |      |  |
| Visc @ 40°C   | cSt    | <b>106</b>    | <br> |  |
| CONTAMINATION | N      |               |      |  |
| Silicon       | ppm    | 1             | <br> |  |
| Sodium        | ppm    | <b>■&lt;1</b> | <br> |  |
| Potassium     | ppm    | <b>2</b>      | <br> |  |
| WEAR METALS   |        |               |      |  |
| PQ            |        | <b>1</b> 9    | <br> |  |
| Iron          | ppm    | <b>■17</b>    | <br> |  |
| Copper        | ppm    | 3             | <br> |  |
| Lead          | ppm    | 0             | <br> |  |
| Tin           | ppm    | 0             | <br> |  |
| Aluminum      | ppm    | 2             | <br> |  |
| Chromium      | ppm    | <b>■&lt;1</b> | <br> |  |
| Molybdenum    | ppm    | <b>-&lt;1</b> | <br> |  |
| Nickel        | ppm    | <b>-&lt;1</b> | <br> |  |
| Titanium      | ppm    | 0             | <br> |  |
| Silver        | ppm    | 0             | <br> |  |
| Manganese     | ppm    | <b>■&lt;1</b> | <br> |  |
| Vanadium      | ppm    | 0             | <br> |  |
| ADDITIVES     |        |               |      |  |
| Calcium       | ppm    | <b>16</b>     | <br> |  |
| Magnesium     | ppm    | 22            | <br> |  |
| Zinc          | ppm    | <b>■13</b>    | <br> |  |
| Phosphorus    | ppm    | <b>■</b> 1399 | <br> |  |
| Barium        | ppm    | ■0            | <br> |  |
| Boron         | ppm    | ■345          | <br> |  |
| 201011        | PPIII  |               |      |  |

## Diagnosis

Resample at the next service interval to monitor. All component wear rates are normal. There is no indication of any contamination in the oil. The condition of the oil is acceptable for the time in service.