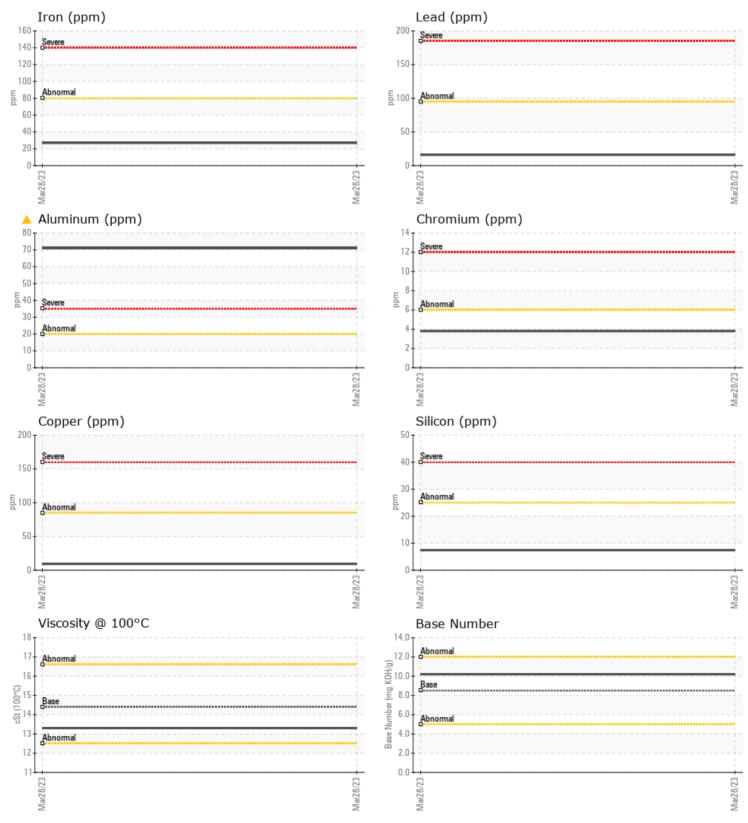

#### SAMPLE INFORMATION VPA046509 Sample Number **Outstanding Marine** Sample Date 28 Mar 2023 PO Box 274 Machine Hours 552 GALENA, MD **Oil Hours** 50 US 21635 Oil Changed Changed Contact: Ronda Bolinger ATTENTION Sample Status rlwb@verizon.net Т٠ **OIL CONDITION** F: Visc @ 100°C cSt 13.3 Base Number (BN) mg KOH/g 10.2 Diagnosis Oxidation (PA) % 54 The oil change at the time of CONTAMINATION sampling has been noted. No corrective action is recommended at Soot % % 0.2 this time. Resample at the next % Nitration (PA) 43 service interval to monitor. The Sulfation (PA) % 52 aluminum level is abnormal. All other component wear rates are normal. % Glycol NEG There is no indication of any Fuel % <1.0 contamination in the oil. The BN Silicon ppm 7 result indicates that there is suitable Sodium 24 ppm alkalinity remaining in the oil. The Potassium **||** <1 ppm condition of the oil is acceptable for the time in service. WEAR METALS Iron ppm 27 9 Copper ppm Lead ppm 16 Tin 1 ppm Aluminum **A** 71 ppm Chromium 4 ppm Molybdenum 58 ppm Nickel 1 ppm Titanium 0 🔲 ppm Silver ppm 0 🔲 Manganese ■ <1 ppm Vanadium <1 ppm **ADDITIVES** Calcium 1013 ppm Magnesium 930 ppm Zinc ppm 1190 Phosphorus ppm 997 Barium ppm 0 🔲 Boron 2 ppm

### GRAPHS

Report Id: VP153685 [WUSCAR] 05805925 (Generated: 10/19/2023 09:28:38) Rev: 1

Contact/Location: Ronda Bolinger - VP153685