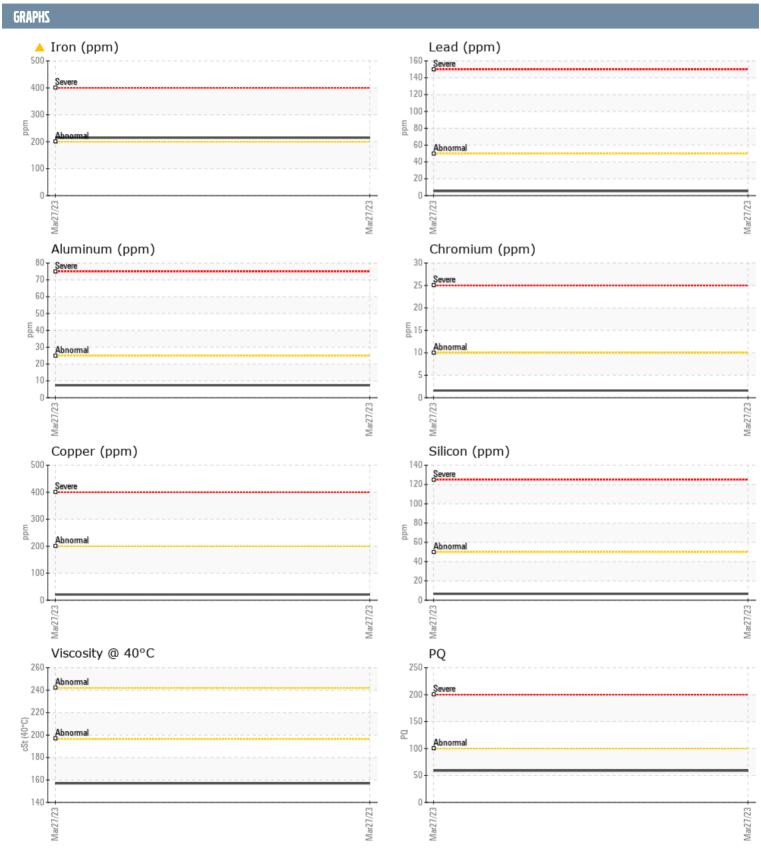

ADAM KATZ JOE MERCRUISER 2A399078 - STERNDRIVE - STARBOARD GEARBOX

Sample No: VPA055461
Oil Type: {unknown}

| SAMPLE INFORMAT | TION |               |      |  |
|-----------------|------|---------------|------|--|
| Sample Number   |      | VPA055461     | <br> |  |
| Sample Date     |      | 27 Mar 2023   | <br> |  |
| Machine Hours   |      | 0             | <br> |  |
| Oil Hours       |      | 0             | <br> |  |
| Oil Changed     |      | Changed       | <br> |  |
| Sample Status   |      | ABNORMAL      | <br> |  |
| OIL CONDITION   |      |               |      |  |
| Visc @ 40°C     | cSt  | <b>157</b>    | <br> |  |
| CONTAMINATION   |      |               |      |  |
| Water           | %    | NEG           | <br> |  |
| Silicon         | ppm  | <b>□</b> 7    | <br> |  |
| Sodium          | ppm  | ■0            | <br> |  |
| Potassium       | ppm  | <b>■&lt;1</b> | <br> |  |
| WEAR METALS     |      |               |      |  |
| PQ              |      | ■ 59          | <br> |  |
| Iron            | ppm  | <u> </u>      | <br> |  |
| Copper          | ppm  | ■21           | <br> |  |
| Lead            | ppm  | <b>■</b> 5    | <br> |  |
| Tin             | ppm  | ■0            | <br> |  |
| Aluminum        | ppm  | <b>■7</b>     | <br> |  |
| Chromium        | ppm  | <b>2</b>      | <br> |  |
| Molybdenum      | ppm  | 45            | <br> |  |
| Nickel          | ppm  | <b>5</b>      | <br> |  |
| Titanium        | ppm  | 0             | <br> |  |
| Silver          | ppm  | 0             | <br> |  |
| Manganese       | ppm  | 2             | <br> |  |
| Vanadium        | ppm  | 0             | <br> |  |
| ADDITIDDA       |      |               |      |  |
| Calcium         | ppm  | 57            | <br> |  |
| Magnesium       | ppm  | <1            | <br> |  |
| Zinc            | ppm  | 6             | <br> |  |
| Phosphorus      | ppm  | 285           | <br> |  |
| Barium          | ppm  | 0             | <br> |  |
|                 |      |               |      |  |

## Diagnosis

The oil change at the time of sampling has been noted. Resample at the next service interval to monitor. The iron level is abnormal. All other component wear rates are normal. There is no indication of any contamination in the oil. The condition of the oil is acceptable for the time in service.