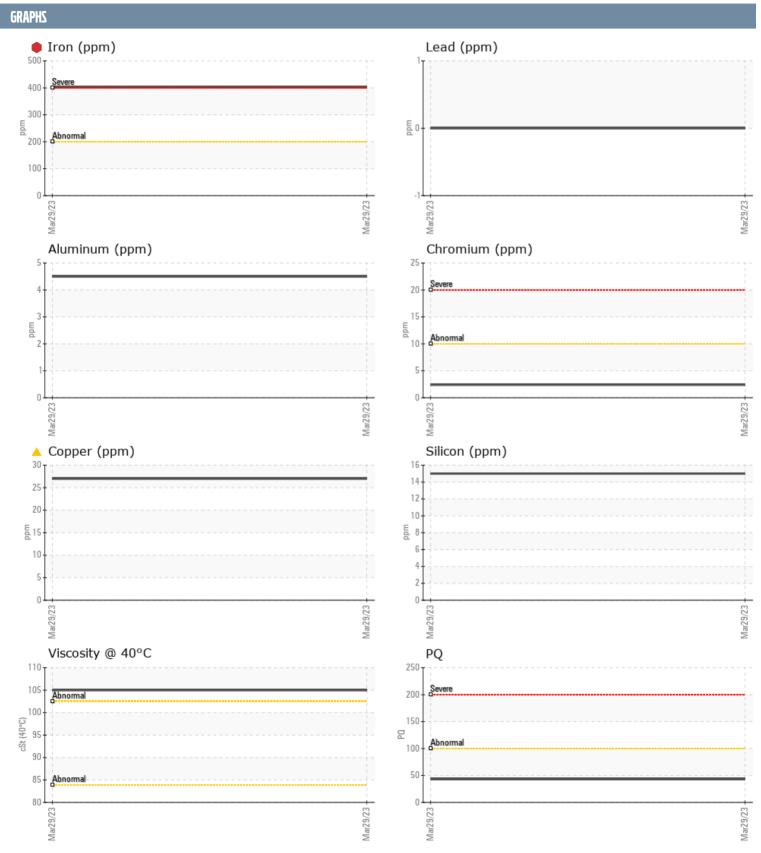

COSGROVE VOLVO PENTA 3940022580 - INBOARD - PORT IPS

Sample No: VPA056231
Oil Type: NOT GIVEN

| SAMPLE INFORM | ATION |             |   |      |
|---------------|-------|-------------|---|------|
| Sample Number |       | VPA056231   |   | <br> |
| Sample Date   |       | 29 Mar 2023 |   | <br> |
| Machine Hours |       | 0           |   | <br> |
| Oil Hours     |       | 90          |   | <br> |
| Oil Changed   |       | N/A         |   | <br> |
| Sample Status |       | SEVERE      |   | <br> |
|               |       |             | _ |      |
| OIL CONDITION |       |             |   |      |
| Visc @ 40°C   | cSt   | <b>105</b>  |   | <br> |
| CONTAMINATION |       |             |   |      |
| Silicon       | ppm   | 15          |   | <br> |
| Sodium        | ppm   | ■11         |   | <br> |
| Potassium     | ppm   | O           |   | <br> |
|               |       |             |   |      |
| WEAR METALS   |       |             |   |      |
| PQ            |       | <b>43</b>   |   | <br> |
| Iron          | ppm   | <b>402</b>  |   | <br> |
| Copper        | ppm   | <u> </u>    |   | <br> |
| Lead          | ppm   | 0           |   | <br> |
| Tin           | ppm   | 0           |   | <br> |
| Aluminum      | ppm   | 4           |   | <br> |
| Chromium      | ppm   | ■2          |   | <br> |
| Molybdenum    | ppm   | <1          |   | <br> |
| Nickel        | ppm   | ■3          |   | <br> |
| Titanium      | ppm   | 0           |   | <br> |
| Silver        | ppm   | 0           |   | <br> |
| Manganese     | ppm   | 4           |   | <br> |
| Vanadium      | ppm   | 0           |   | <br> |
| ADDITIVES     |       |             |   |      |
| Calcium       | ppm   | 4           |   | <br> |
| Magnesium     | ppm   | 2           |   | <br> |
| Zinc          | ppm   | 5           |   | <br> |
| Phosphorus    | ppm   | 1326        |   | <br> |
| Barium        | ppm   | 0           |   | <br> |
| Boron         | ppm   | 227         |   | <br> |
|               |       |             |   |      |

## Diagnosis

We recommend that you drain the oil from the component if this has not already been done. We advise that you inspect for the source(s) of wear. We recommend an early resample to monitor this condition. Gear wear is indicated. There is no indication of any contamination in the oil. The oil is no longer serviceable as a result of the abnormal and/or severe wear. The oil is no longer serviceable as a result of the abnormal and/or severe wear.