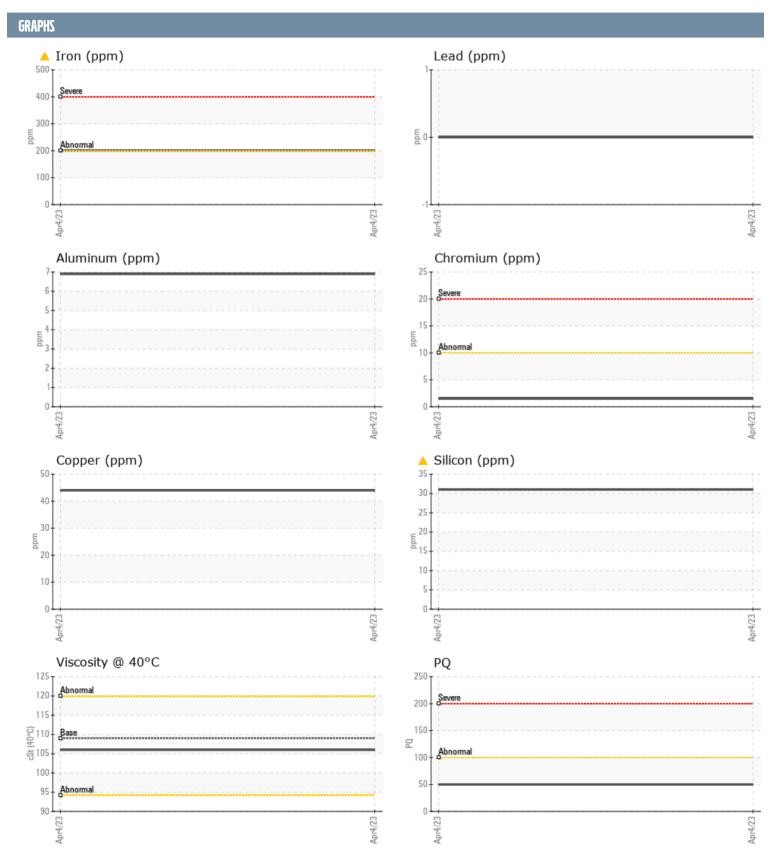

## DAVENZO JIM VOLVO PENTA 3950001931 - STARBOARD IPS

Sample No: VPA046603

**Oil Type:** GEAR OIL SAE 75W90

| CAMPLE INFORM  | TION  |             |      |  |
|----------------|-------|-------------|------|--|
| SAMPLE INFORMA | TTIUN |             |      |  |
| Sample Number  |       | VPA046603   | <br> |  |
| Sample Date    |       | 04 Apr 2023 | <br> |  |
| Machine Hours  |       | 947         | <br> |  |
| Oil Hours      |       | 0           | <br> |  |
| Oil Changed    |       | N/A         | <br> |  |
| Sample Status  |       | ABNORMAL    | <br> |  |
| OIL CONDITION  |       |             |      |  |
| Visc @ 40°C    | cSt   | <b>106</b>  | <br> |  |
| CONTAMINATION  |       |             |      |  |
| Silicon        | ppm   | <u> </u>    | <br> |  |
| Sodium         | ppm   | <b>6</b>    | <br> |  |
| Potassium      | ppm   | ■5          | <br> |  |
| WEAR METALS    |       |             |      |  |
|                |       |             |      |  |
| PQ             |       | <b>50</b>   | <br> |  |
| Iron           | ppm   | <u> </u>    | <br> |  |
| Copper         | ppm   | <b>44</b>   | <br> |  |
| Lead           | ppm   | 0           | <br> |  |
| Tin            | ppm   | 0           | <br> |  |
| Aluminum       | ppm   | 7           | <br> |  |
| Chromium       | ppm   | ■2          | <br> |  |
| Molybdenum     | ppm   | <b>■</b> <1 | <br> |  |
| Nickel         | ppm   | ■2          | <br> |  |
| Titanium       | ppm   | <1          | <br> |  |
| Silver         | ppm   | 0           | <br> |  |
| Manganese      | ppm   | <b>■</b> 7  | <br> |  |
| Vanadium       | ppm   | 0           | <br> |  |
| ADDITIDDA      |       |             |      |  |
| Calcium        | ppm   | <b>28</b>   | <br> |  |
| Magnesium      | ppm   | <b>△</b> 34 | <br> |  |
| Zinc           | ppm   | ■19         | <br> |  |
| Phosphorus     | ppm   | <b>1371</b> | <br> |  |
| Barium         | ppm   | <b>1</b>    | <br> |  |
|                | ppiii |             |      |  |

## Diagnosis

F:

No corrective action is recommended at this time. Resample at the next service interval to monitor. Gear wear is indicated. Elemental level of silicon (Si) above normal. The condition of the oil is acceptable for the time in service.