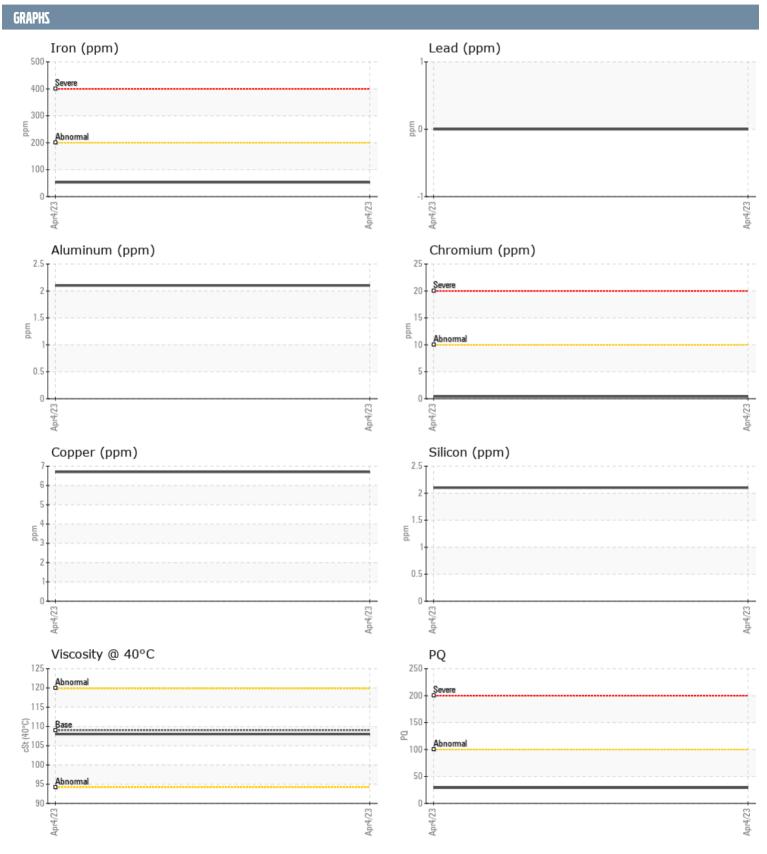

## DAVENZO JIM VOLVO PENTA 3950001930 - PORT IPS

Sample No: VPA046606

**Oil Type:** GEAR OIL SAE 75W90

|               | ATION |               |      |  |
|---------------|-------|---------------|------|--|
| SAMPLE INFORM | ATIUN |               |      |  |
| Sample Number |       | VPA046606     | <br> |  |
| Sample Date   |       | 04 Apr 2023   | <br> |  |
| Machine Hours |       | 1044          | <br> |  |
| Oil Hours     |       | 0             | <br> |  |
| Oil Changed   |       | N/A           | <br> |  |
| Sample Status |       | NORMAL        | <br> |  |
|               |       |               |      |  |
| OIL CONDITION |       |               |      |  |
| Visc @ 40°C   | cSt   | <b>108</b>    | <br> |  |
| CONTAMINATION |       |               |      |  |
| Silicon       | ppm   | 2             | <br> |  |
| Sodium        | ppm   | <u> </u>      | <br> |  |
| Potassium     | ppm   | <b>2</b>      | <br> |  |
|               | 11    | _             |      |  |
| WEAR METALS   |       |               |      |  |
| PQ            |       | <b>29</b>     | <br> |  |
| Iron          | ppm   | <b>■</b> 53   | <br> |  |
| Copper        | ppm   | 7             | <br> |  |
| Lead          | ppm   | 0             | <br> |  |
| Tin           | ppm   | 0             | <br> |  |
| Aluminum      | ppm   | 2             | <br> |  |
| Chromium      | ppm   | <b>■&lt;1</b> | <br> |  |
| Molybdenum    | ppm   | <b></b>       | <br> |  |
| Nickel        | ppm   | <b>■&lt;1</b> | <br> |  |
| Titanium      | ppm   | 0             | <br> |  |
| Silver        | ppm   | 0             | <br> |  |
| Manganese     | ppm   | <b>2</b>      | <br> |  |
| Vanadium      | ppm   | 0             | <br> |  |
| ADDITIVES     |       |               |      |  |
| Calcium       | ppm   | ■32           | <br> |  |
| Magnesium     | ppm   | <b>16</b>     | <br> |  |
| Zinc          | ppm   | <b>20</b>     | <br> |  |
| Phosphorus    | ppm   | ■ 1376        | <br> |  |
| Barium        | ppm   | ■ <1          | <br> |  |
| Boron         |       | ■306          | <br> |  |
| DOIOII        | ppm   | 300           |      |  |

## Diagnosis

F:

Resample at the next service interval to monitor. All component wear rates are normal. There is no indication of any contamination in the oil. The condition of the oil is acceptable for the time in service.