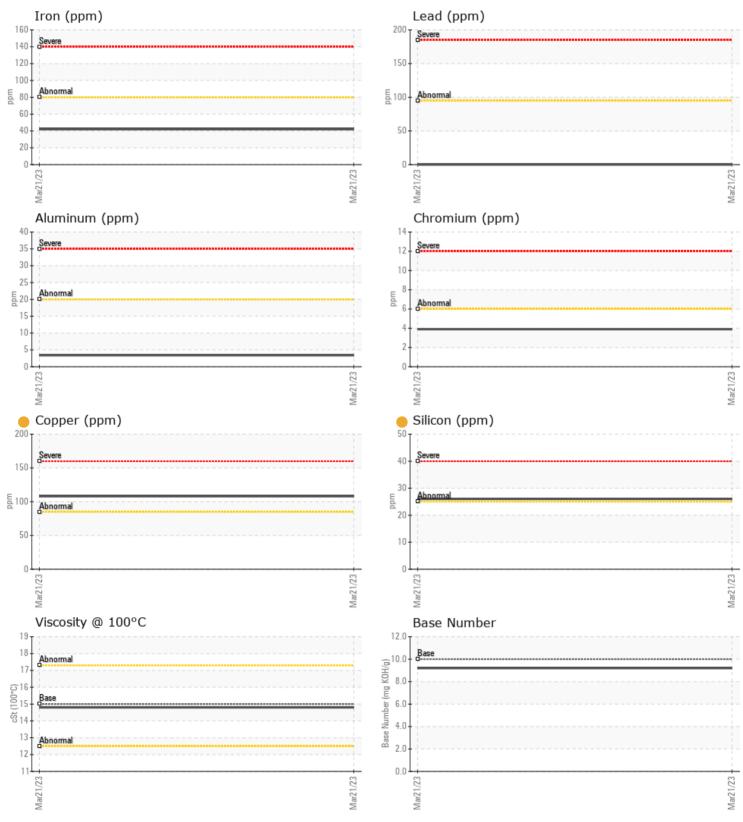

#### SAMPLE INFORMATION VPA042924 Sample Number Sample Date 21 Mar 2023 Machine Hours 505 287 **Oil Hours** Oil Changed Changed ATTENTION Sample Status **OIL CONDITION** F: 14.8 Visc @ 100°C cSt Base Number (BN) mg KOH/g 9.2 Oxidation (PA) % 64 CONTAMINATION Water % NEG % Soot % 1.9 Nitration (PA) % 77 Sulfation (PA) % 65 Glycol % NEG Fuel % <1.0 Silicon 26 ppm Sodium 2 ppm Potassium 1 ppm WEAR METALS Iron 42 ppm 108 Copper ppm Lead 0 🔲 ppm Tin ppm ■ <1 Aluminum ppm 3 Chromium 4 ppm Molybdenum 49 ppm Nickel 3 ppm Titanium ppm **||** <1 Silver 2 ppm Manganese 1 ppm Vanadium ppm <1 **ADDITIVES** Calcium 1418 ppm Magnesium 732 ppm Zinc ppm 1254 995 Phosphorus ppm Barium 0 ppm Boron ppm 0 Depot:

## Diagnosis

Oil and filter change at the time of sampling has been noted. No corrective action is recommended at this time. Resample at the next service interval to monitor. The copper level is abnormal. All other component wear rates are normal. Elemental level of silicon (Si) above normal indicating ingress of seal material. The BN result indicates that there is suitable alkalinity remaining in the oil. The condition of the oil is acceptable for the time in service.

### GRAPHS

Report Id: VP297371 [WUSCAR] 05817326 (Generated: 04/03/2024 09:20:17) Rev: 1

Contact/Location: DENNIS BUTT - VP297371