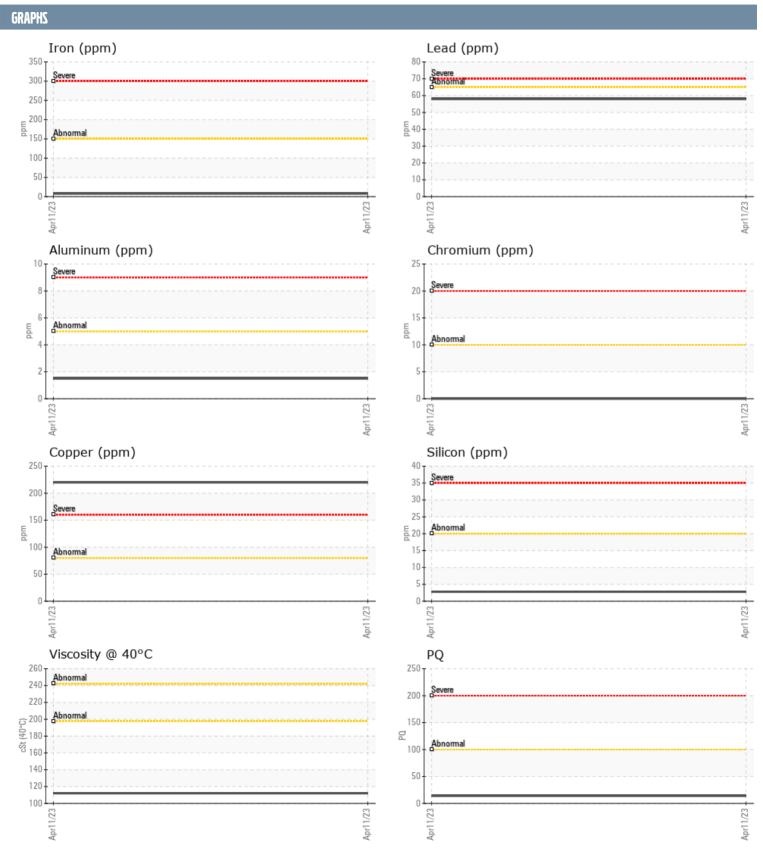

## ZF 20100641 - STARBOARD GEARBOX

Sample No: VPA056907
Oil Type: NOT GIVEN

| SAMPLE INFORMA | \TION |             |      |  |
|----------------|-------|-------------|------|--|
| Sample Number  |       | VPA056907   |      |  |
| Sample Date    |       | 11 Apr 2023 | <br> |  |
| Machine Hours  |       | 2540        | <br> |  |
| Oil Hours      |       | 340         | <br> |  |
| Oil Changed    |       | N/A         | <br> |  |
| Sample Status  |       | NORMAL      | <br> |  |
|                |       | NORMAL      |      |  |
| OIL CONDITION  |       |             |      |  |
| Visc @ 40°C    | cSt   | <b>112</b>  | <br> |  |
| CONTAMINATION  |       |             |      |  |
|                |       | _           |      |  |
| Silicon        | ppm   | ■3          | <br> |  |
| Sodium         | ppm   | <b>2</b>    | <br> |  |
| Potassium      | ppm   | <b>0</b>    | <br> |  |
| WEAR METALS    |       |             |      |  |
| PQ             |       | <b>1</b> 4  | <br> |  |
| Iron           | ppm   | ■8          | <br> |  |
| Copper         | ppm   | <b>220</b>  | <br> |  |
| Lead           | ppm   | <b>58</b>   | <br> |  |
| Tin            | ppm   | <b>0</b>    | <br> |  |
| Aluminum       | ppm   | <b>2</b>    | <br> |  |
| Chromium       | ppm   | <b>0</b>    | <br> |  |
| Molybdenum     | ppm   | 23          | <br> |  |
| Nickel         | ppm   | <b>0</b>    | <br> |  |
| Titanium       | ppm   | 0           | <br> |  |
| Silver         | ppm   | 0           | <br> |  |
| Manganese      | ppm   | <1          | <br> |  |
| Vanadium       | ppm   | 0           | <br> |  |
| ADDITIVES      |       |             |      |  |
| Calcium        | ppm   | 1585        | <br> |  |
| Magnesium      | ppm   | 157         | <br> |  |
| Zinc           | ppm   | 618         | <br> |  |
| Phosphorus     | ppm   | 531         | <br> |  |
| Barium         | ppm   | 0           | <br> |  |
| Boron          | ppm   | 183         | <br> |  |
|                |       |             |      |  |

## Diagnosis

No corrective action is recommended at this time. Resample at the next service interval to monitor. Please note that this is a corrected copy.All component wear rates are normal for OEM. There is no indication of any contamination in the oil. The condition of the oil is acceptable for the time in service.