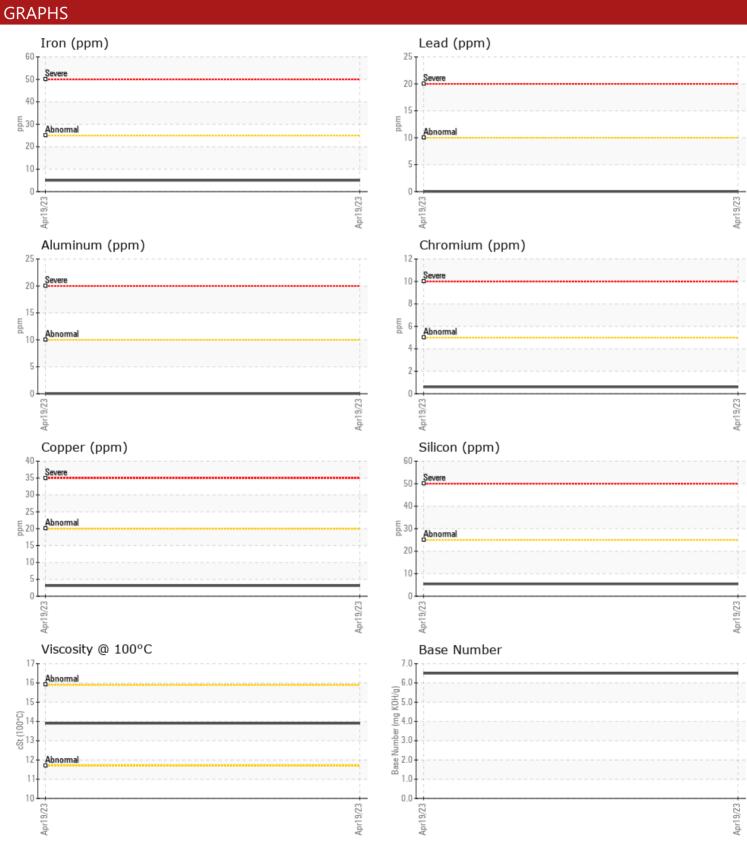

**980** 

**2** 

**72** 

| SAMPLE IN        | IF∩RM∆TI | ON            |  |  |  |
|------------------|----------|---------------|--|--|--|
|                  |          |               |  |  |  |
| Sample Number    |          | VPA047373     |  |  |  |
| Sample Date      |          | 19 Apr 2023   |  |  |  |
| Machine Hours    |          | 2917          |  |  |  |
| Oil Hours        |          | 0             |  |  |  |
| Oil Changed      |          | Not Changd    |  |  |  |
| Sample Status    |          | NORMAL        |  |  |  |
| OIL CONDITION    |          |               |  |  |  |
| Visc @ 100°C     | cSt      | <b>13.9</b>   |  |  |  |
| Base Number (BN) | mg KOH/g | <b>6.5</b>    |  |  |  |
| Oxidation (PA)   | %        | 51            |  |  |  |
|                  |          |               |  |  |  |
| CONTAMINATION    |          |               |  |  |  |
| Water            | %        | NEG           |  |  |  |
| Soot %           | %        | ■ 0.2         |  |  |  |
| Nitration (PA)   | %        | 62            |  |  |  |
| Sulfation (PA)   | %        | 44            |  |  |  |
| Glycol           | %        | NEG           |  |  |  |
| Fuel             | %        | <1.0          |  |  |  |
| Silicon          | ppm      | <b>■</b> 5    |  |  |  |
| Sodium           | ppm      | <b>■</b> 3    |  |  |  |
| Potassium        | ppm      | <b>2</b>      |  |  |  |
|                  |          |               |  |  |  |
| WEAR MET         | ALS      |               |  |  |  |
| Iron             | ppm      | <b>5</b>      |  |  |  |
| Copper           | ppm      | <b>■</b> 3    |  |  |  |
| Lead             | ppm      | <b>0</b>      |  |  |  |
| Tin              | ppm      | <u> </u>      |  |  |  |
| Aluminum         | ppm      | <b>0</b>      |  |  |  |
| Chromium         | ppm      | <b>■&lt;1</b> |  |  |  |
| Molybdenum       | ppm      | <b>■84</b>    |  |  |  |
| Nickel           | ppm      | <b>■</b> <1   |  |  |  |
| Titanium         | ppm      | <1            |  |  |  |
| Silver           | ppm      | <b>■</b> 0    |  |  |  |
| Manganese        | ppm      | <b>■</b> <1   |  |  |  |
| Vanadium         | ppm      | 0             |  |  |  |
| ADDITIVES        |          |               |  |  |  |
| Calcium          | ppm      | <b>2058</b>   |  |  |  |
| Magnesium        | ppm      | <b>54</b>     |  |  |  |
| Zinc             |          | <b>1161</b>   |  |  |  |
| LIIIC            | ppm      |               |  |  |  |