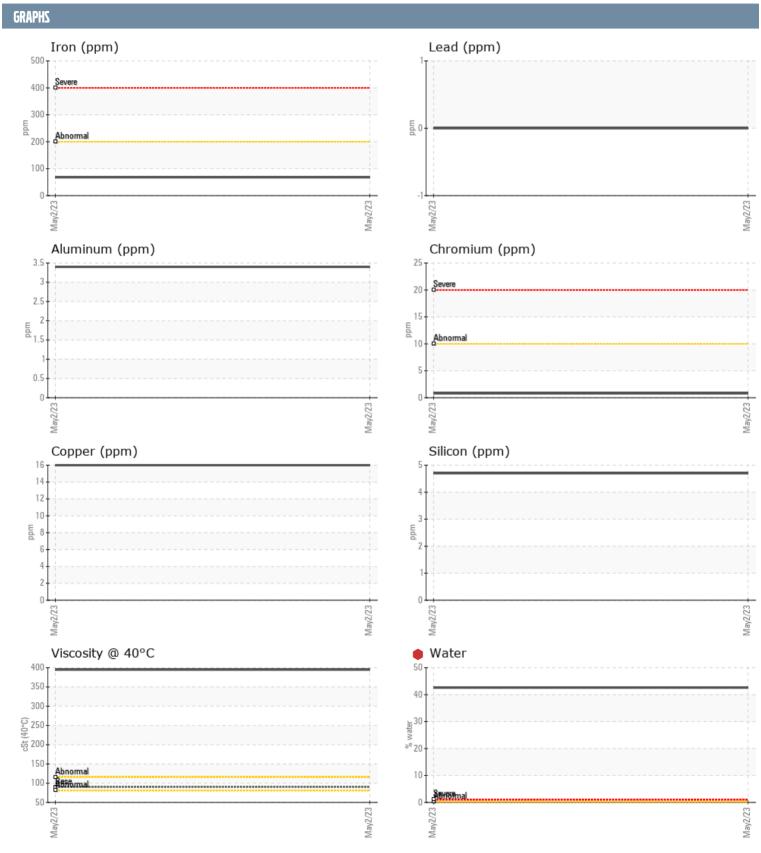

## STEVE MUCH PB 50-55 VOLVO PENTA 3200003459 - PORT IPS

Sample No: VPA047610

**Oil Type:** VOLVO PENTA GL-5 SAE 75W90

| CAMPI E INFORM | n TION |              |      |  |
|----------------|--------|--------------|------|--|
| SAMPLE INFORMA | AIIUN  |              |      |  |
| Sample Number  |        | VPA047610    | <br> |  |
| Sample Date    |        | 02 May 2023  | <br> |  |
| Machine Hours  |        | 196          | <br> |  |
| Oil Hours      |        | 196          | <br> |  |
| Oil Changed    |        | Not Changd   | <br> |  |
| Sample Status  |        | SEVERE       | <br> |  |
| OIL CONDITION  |        |              |      |  |
| Visc @ 40°C    | cSt    | 395          | <br> |  |
| CONTAMINATION  |        |              |      |  |
| CONTRIBUTION   |        |              |      |  |
| Water          | %      | 42.6         | <br> |  |
| Silicon        | ppm    | 5            | <br> |  |
| Sodium         | ppm    | ■3228        | <br> |  |
| Potassium      | ppm    | <b>156</b>   | <br> |  |
| WEAR METALS    |        |              |      |  |
| PQ             |        | <b>52</b>    | <br> |  |
| Iron           | ppm    | <b>68</b>    | <br> |  |
| Copper         | ppm    | <b>16</b>    | <br> |  |
| Lead           | ppm    | 0            | <br> |  |
| Tin            | ppm    | <1           | <br> |  |
| Aluminum       | ppm    | 3            | <br> |  |
| Chromium       | ppm    | <b>■</b> <1  | <br> |  |
| Molybdenum     | ppm    | <b>■</b> <1  | <br> |  |
| Nickel         | ppm    | <b>2</b>     | <br> |  |
| Titanium       | ppm    | <1           | <br> |  |
| Silver         | ppm    | 0            | <br> |  |
| Manganese      | ppm    | <b>■</b> 5   | <br> |  |
| Vanadium       | ppm    | <1           | <br> |  |
| ADDITIVES      |        |              |      |  |
| Calcium        | ppm    | <b>205</b>   | <br> |  |
| Magnesium      | ppm    | <b>■</b> 986 | <br> |  |
| Zinc           | ppm    | ■34          | <br> |  |
| Phosphorus     | ppm    | <b>1055</b>  | <br> |  |
| Barium         | ppm    | <b>0</b>     | <br> |  |
| Boron          | ppm    | <b>261</b>   | <br> |  |
|                |        |              |      |  |

## Diagnosis

We advise that you check for the source of water entry. We recommend that you drain the oil and perform a filter service on this component if not already done. We recommend an early resample to monitor this condition. All component wear rates are normal. Appearance is milky. There is a high concentration of water present in the oil. The oil is no longer serviceable due to the presence of contaminants.