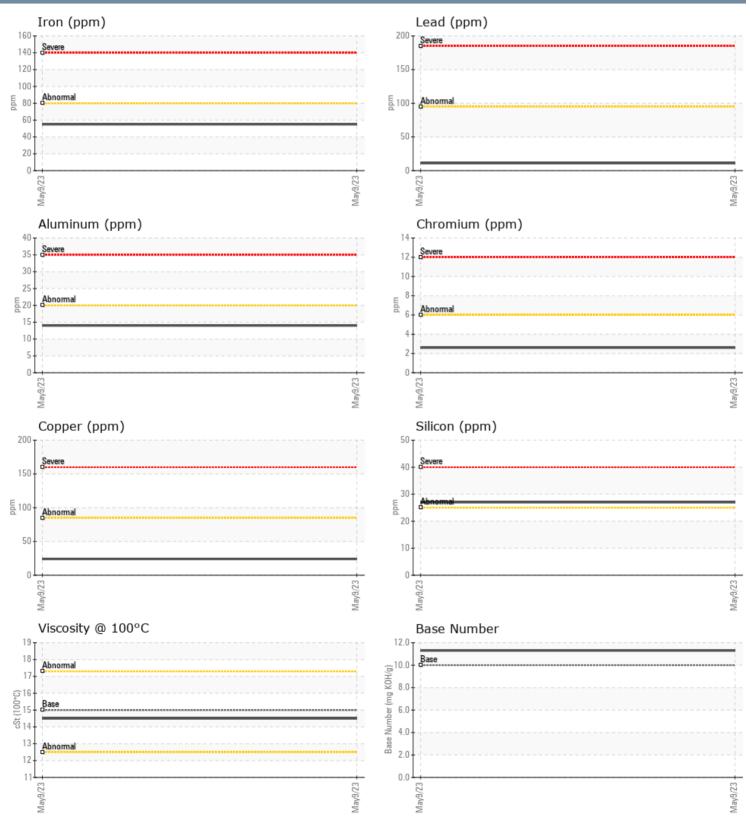

#### SAMPLE INFORMATION VPA039722 Sample Number **FDDA TAMPA** Sample Date 09 May 2023 Machine Hours 214 **Oil Hours** 0 US Oil Changed Changed NORMAL Sample Status **OIL CONDITION** F: Visc @ 100°C 14.5 cSt Base Number (BN) mg KOH/g 11.3 Oxidation (PA) % 59 CONTAMINATION % NEG Water % Soot % 0.8 Nitration (PA) % 70 % Sulfation (PA) 55 Glycol % NEG Fuel % <1.0 Silicon 27 ppm Sodium 3 ppm Potassium 4 ppm WEAR METALS Iron 55 ppm 24 Copper ppm Lead 11 ppm Tin 5 ppm Aluminum 14 ppm Chromium 3 ppm Molybdenum 51 ppm Nickel **4** ppm Titanium ppm **||** <1 Silver 0 ppm Manganese 2 ppm Vanadium ■ <1 ppm **ADDITIVES** Calcium 2387 ppm Magnesium 592 ppm Zinc ppm 1485 Phosphorus ppm 1197 Barium 0 🔲 ppm Boron ppm 36 Depot:

### GRAPHS

Report Id: VP208641 [WUSCAR] 05845279 (Generated: 12/07/2023 08:27:50) Rev: 1

Contact/Location: KYLE SUTLEY - VP208641