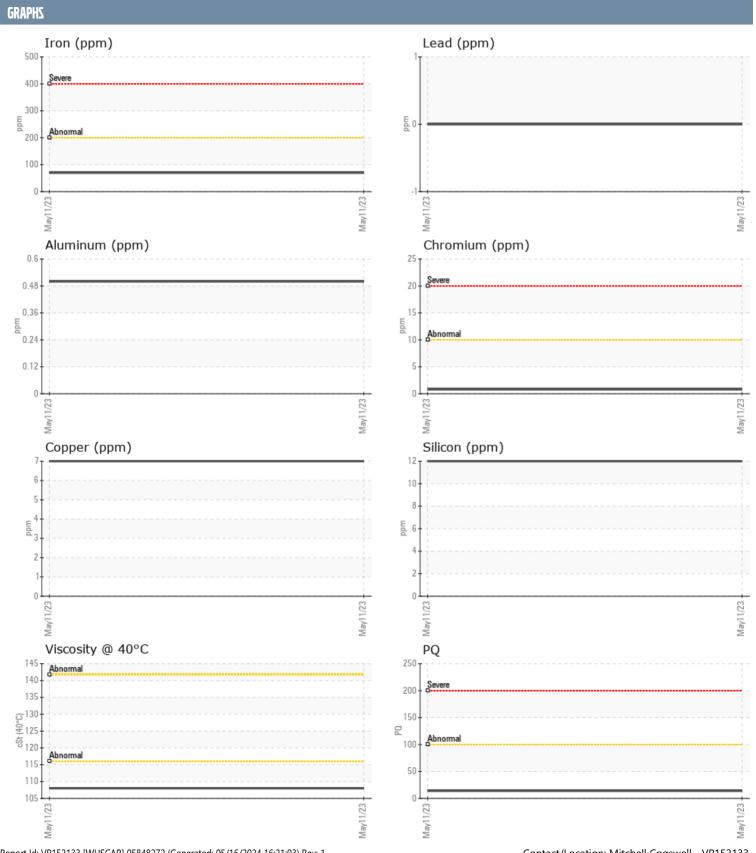

## SEAN MALLORY VOLVO PENTA 3940020831 - STARBOARD IPS

Sample No: VPA046357

**Oil Type:** VOLVO API GL-5 SAE 75W90

| CAMPLE INFORM | IATION |               |      |  |
|---------------|--------|---------------|------|--|
| SAMPLE INFORM | ATIUN  |               |      |  |
| Sample Number |        | VPA046357     | <br> |  |
| Sample Date   |        | 11 May 2023   | <br> |  |
| Machine Hours |        | 445           | <br> |  |
| Oil Hours     |        | 30            | <br> |  |
| Oil Changed   |        | Changed       | <br> |  |
| Sample Status |        | NORMAL        | <br> |  |
|               |        |               |      |  |
| OIL CONDITION |        |               |      |  |
| Visc @ 40°C   | cSt    | 108           | <br> |  |
| CONTAMINATION | 1      |               |      |  |
| Water         | %      | NEG           | <br> |  |
| Silicon       | ppm    | 12            | <br> |  |
| Sodium        | ppm    | <b>6</b>      | <br> |  |
| Potassium     | ppm    | <b>1</b>      | <br> |  |
| WEAR METALS   |        |               |      |  |
| PQ            |        | <b>14</b>     | <br> |  |
| Iron          | ppm    | <b>70</b>     | <br> |  |
| Copper        | ppm    | 7             | <br> |  |
| Lead          | ppm    | 0             | <br> |  |
| Tin           | ppm    | 0             | <br> |  |
| Aluminum      | ppm    | <1            | <br> |  |
| Chromium      | ppm    | <b>■</b> <1   | <br> |  |
| Molybdenum    | ppm    | <b>-&lt;1</b> | <br> |  |
| Nickel        | ppm    | <b>2</b>      | <br> |  |
| Titanium      | ppm    | 0             | <br> |  |
| Silver        | ppm    | 0             | <br> |  |
| Manganese     | ppm    | <b>2</b>      | <br> |  |
| Vanadium      | ppm    | 0             | <br> |  |
| ADDITIVES     |        |               |      |  |
| Calcium       | ppm    | <b>4</b>      | <br> |  |
| Magnesium     | ppm    | ■34           | <br> |  |
| Zinc          | ppm    | 11            | <br> |  |
| Phosphorus    | ppm    | <b>1298</b>   | <br> |  |
| Barium        | ppm    | ■0            | <br> |  |
| Boron         | ppm    | ■312          | <br> |  |
|               | P P    |               |      |  |