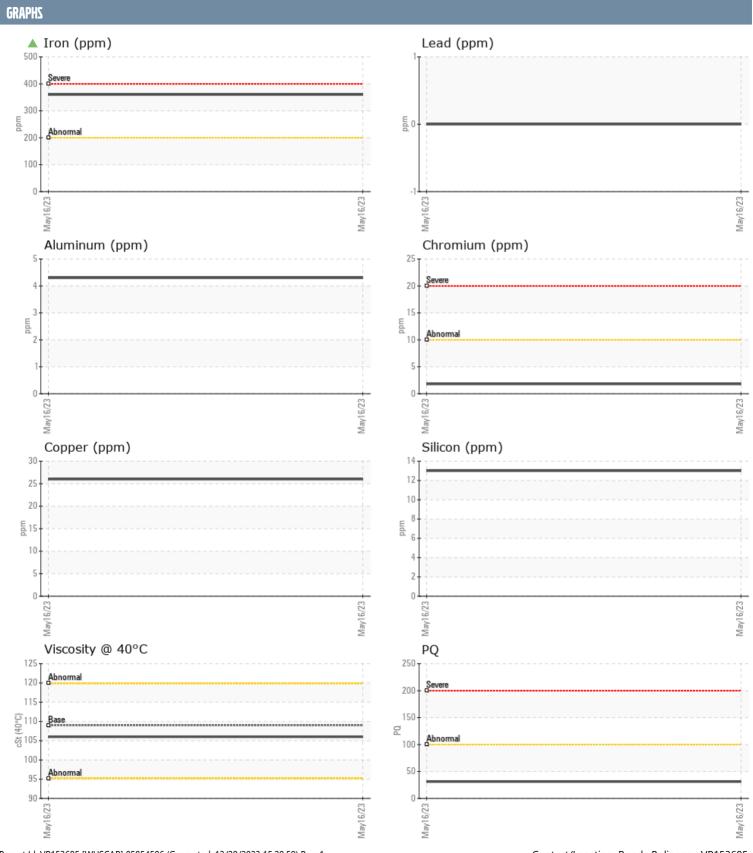

## PEARL II VOLVO PENTA 3940020507 - IPS

Sample No: VPA042783

**Oil Type:** GEAR OIL SAE 75W90

| CAMPI E INFORM | ATION       |                  |      |  |
|----------------|-------------|------------------|------|--|
| SAMPLE INFORM  | ATIUN       |                  |      |  |
| Sample Number  |             | VPA042783        | <br> |  |
| Sample Date    |             | 16 May 2023      | <br> |  |
| Machine Hours  |             | 812              | <br> |  |
| Oil Hours      |             | 300              | <br> |  |
| Oil Changed    |             | Changed          | <br> |  |
| Sample Status  |             | ATTENTION        | <br> |  |
| OIL CONDITION  |             |                  |      |  |
| OIL CONDITION  |             |                  |      |  |
| Visc @ 40°C    | cSt         | <b>106</b>       | <br> |  |
| CONTAMINATION  | I           |                  |      |  |
| Water          | %           | NEG              | <br> |  |
| Silicon        | ppm         | 13               | <br> |  |
| Sodium         | ppm         | <b>■</b> 5       | <br> |  |
| Potassium      | ppm         | <b>■3</b>        | <br> |  |
|                | le le · · · |                  |      |  |
| WEAR METALS    |             |                  |      |  |
| PQ             |             | <b>■</b> 31      | <br> |  |
| Iron           | ppm         | <b>A</b> 360     | <br> |  |
| Copper         | ppm         | <b>26</b>        | <br> |  |
| Lead           | ppm         | 0                | <br> |  |
| Tin            | ppm         | 0                | <br> |  |
| Aluminum       | ppm         | 4                | <br> |  |
| Chromium       | ppm         | <b>2</b>         | <br> |  |
| Molybdenum     | ppm         | <b>1</b>         | <br> |  |
| Nickel         | ppm         | <b>6</b>         | <br> |  |
| Titanium       | ppm         | <1               | <br> |  |
| Silver         | ppm         | 0                | <br> |  |
| Manganese      | ppm         | <b>■</b> 5       | <br> |  |
| Vanadium       | ppm         | 0                | <br> |  |
| ADDITIVES      |             |                  |      |  |
| Calcium        | ppm         | <b>4</b>         | <br> |  |
| Magnesium      | ppm         | ■0               | <br> |  |
| Zinc           | ppm         | O                | <br> |  |
| Phosphorus     | ppm         | <b>1296</b>      | <br> |  |
| Barium         | ppm         | ■0               | <br> |  |
| Boron          | ppm         | <br><b>□</b> 276 | <br> |  |
| •              | PPIII       | •                |      |  |

## Diagnosis

F:

The oil change at the time of sampling has been noted. No corrective action is recommended at this time. Resample at the next service interval to monitor. Gear wear is indicated. There is no indication of any contamination in the oil. The condition of the oil is acceptable for the time in service.