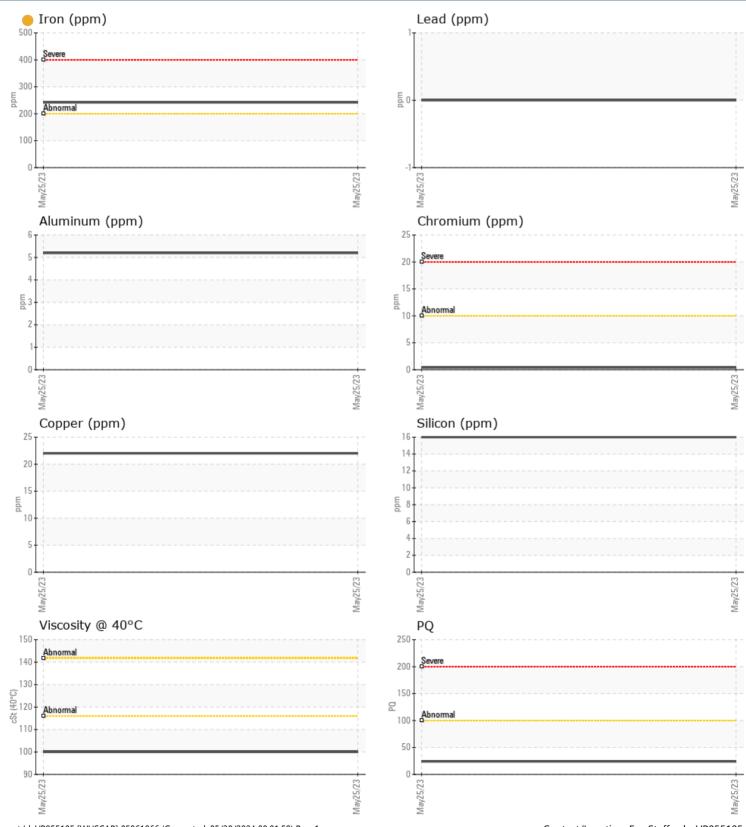

## SAMPLE INFORMATION

| Sample Number |     | VPA029614   |   | <br> |                                                             |
|---------------|-----|-------------|---|------|-------------------------------------------------------------|
| Sample Date   |     | 25 May 2023 |   | <br> | Johnson & Towers, Inc                                       |
| Machine Hours |     | 482         |   | <br> | 2021 Briggs Road                                            |
| Oil Hours     |     | 0           |   | <br> | MT.LAUREL, NJ                                               |
| Oil Changed   |     | Not Changd  |   | <br> | US 08054                                                    |
| Sample Status |     | ATTENTION   |   | <br> | Contact: Eva Stafford                                       |
| Sumple Status | _   | ATTENTION   | _ |      | Estafford@johnsontowers.com                                 |
| OIL CONDITION |     |             |   |      | T:                                                          |
| Visc @ 40°C   | cSt | 100         |   | <br> | F:                                                          |
| CONTAMINATION |     |             |   |      | Diagnosis                                                   |
|               | 0/  | NEC         |   |      | No corrective action is recommended                         |
| Water         | %   | NEG         |   | <br> | at this time. Resample at the next                          |
| Silicon       | ppm | 16          |   | <br> | service interval to monitor.Gear wear                       |
| Sodium        | ppm | 5           |   | <br> | is indicated. There is no indication of                     |
| Potassium     | ppm | <b>4</b>    |   | <br> | any contamination in the oil. The                           |
| WEAR METALS   |     |             |   |      | condition of the oil is acceptable for the time in service. |
| PQ            |     | 24          |   | <br> |                                                             |
| Iron          | ppm | 242         |   | <br> |                                                             |
| Copper        | ppm | 22          |   | <br> |                                                             |
| Lead          | ppm | 0           |   | <br> |                                                             |
| Tin           | ppm | 0           |   | <br> |                                                             |
| Aluminum      | ppm | 5           |   | <br> |                                                             |
| Chromium      | ppm | ■ <1        |   | <br> |                                                             |
| Molybdenum    | ppm | 0           |   | <br> |                                                             |
| Nickel        | ppm | 2           |   | <br> |                                                             |
| Titanium      | ppm | 0           |   | <br> |                                                             |
| Silver        | ppm | 0           |   | <br> |                                                             |
| Manganese     | ppm | 6           |   | <br> |                                                             |
| Vanadium      | ppm | 0           |   | <br> |                                                             |
| ADDITIVES     |     |             |   |      |                                                             |
| Calcium       | ppm | 0           |   | <br> |                                                             |
| Magnesium     | ppm | 92          |   | <br> |                                                             |
| Zinc          | ppm | 17          |   | <br> |                                                             |
| Phosphorus    | ppm | <b>1340</b> |   | <br> |                                                             |
| Barium        | ppm | 0           |   | <br> |                                                             |
| Boron         | ppm | 225         |   | <br> |                                                             |