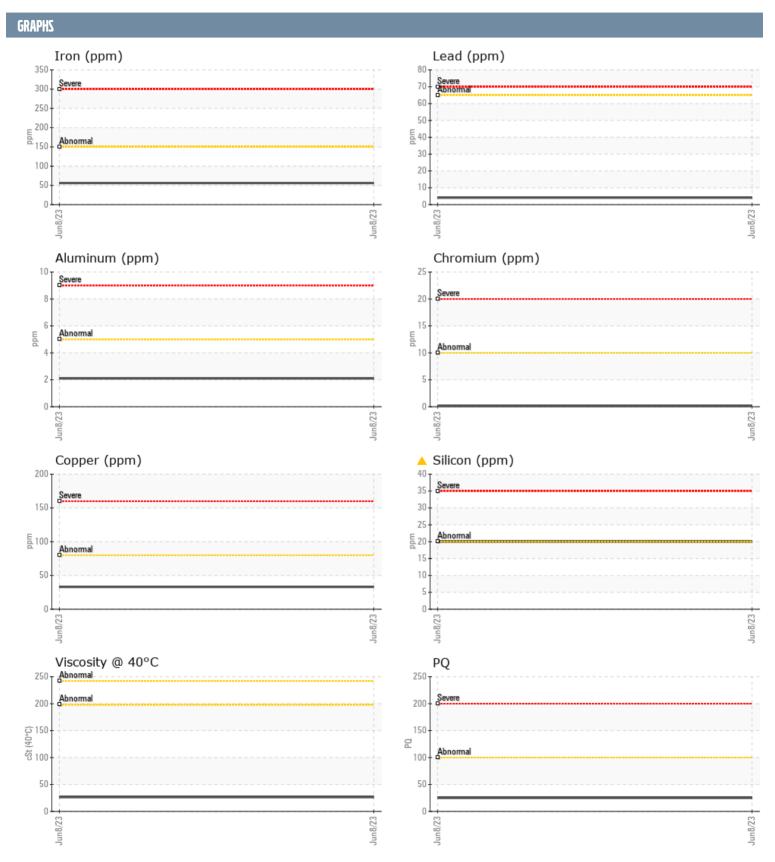

## ROBERT TREMPER GEOFF/501910 VOLVO PENTA 51120161460 - INBOARD - CENTER GEARBOX

Sample No: VPA056056

Oil Type: CHEVRON ATF

| SAMPLE INFORM  | ATION      |                         |      |  |
|----------------|------------|-------------------------|------|--|
|                | ATION      |                         |      |  |
| Sample Number  |            | VPA056056               | <br> |  |
| Sample Date    |            | 08 Jun 2023             | <br> |  |
| Machine Hours  |            | 506                     | <br> |  |
| Oil Hours      |            | 0                       | <br> |  |
| Oil Changed    |            | Changed                 | <br> |  |
| Sample Status  |            | ABNORMAL                | <br> |  |
| OIL CONDITION  |            |                         |      |  |
| Visc @ 40°C    | cSt        | <b>□</b> 26.5           | <br> |  |
| CONTAMINATION  |            |                         |      |  |
| Silicon        | ppm        | <u>^</u> 20             | <br> |  |
| Sodium         | ppm        | ■1                      | <br> |  |
| Potassium      | ppm        | <u> </u>                | <br> |  |
| WEAR METALS    |            |                         |      |  |
| PQ             |            |                         | <br> |  |
| Iron           | 10.10.100  | <b>□</b> 25 <b>□</b> 56 | <br> |  |
|                | ppm        | ■33                     | <br> |  |
| Copper<br>Lead | ppm        | <b>4</b>                | <br> |  |
| Tin            | ppm        | <b></b>                 | <br> |  |
| Aluminum       | ppm        | <b>2</b>                | <br> |  |
| Chromium       | ppm        | <b>■</b> <1             | <br> |  |
| Molybdenum     | ppm        | <1                      | <br> |  |
| Nickel         | ppm        | <b>■&lt;1</b>           | <br> |  |
| Titanium       | ppm        | <1                      | <br> |  |
| Silver         | ppm        | 0                       | <br> |  |
| Manganese      | ppm<br>ppm | 1                       | <br> |  |
| Vanadium       | ppm        | 0                       | <br> |  |
|                | PP'''      |                         |      |  |
| ADDITIVES      |            |                         |      |  |
| Calcium        | ppm        | 11                      | <br> |  |
| Magnesium      | ppm        | 2                       | <br> |  |
| Zinc           | ppm        | 17                      | <br> |  |
| Phosphorus     | ppm        | 145                     | <br> |  |
| Barium         | ppm        | 10                      | <br> |  |
| Boron          | ppm        | 70                      | <br> |  |
|                |            |                         |      |  |

## Diagnosis

F: (206)784-8823

Oil and filter change at the time of sampling has been noted. No corrective action is recommended at this time. Resample at the next service interval to monitor.All component wear rates are normal. Elemental level of silicon (Si) above normal indicating ingress of seal material. The condition of the oil is acceptable for the time in service.