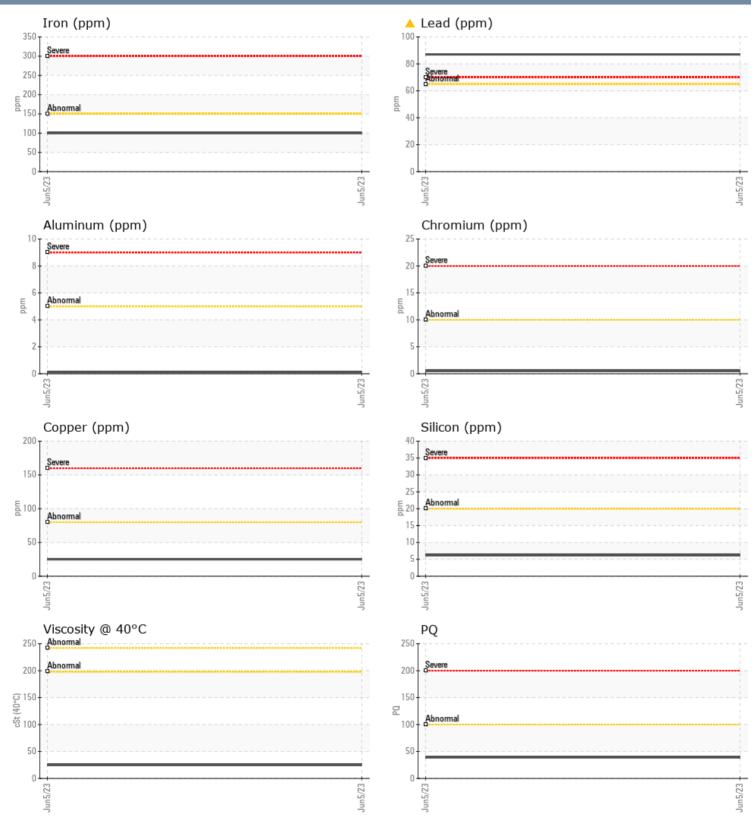

#### SAMPLE INFORMATION Sample Number VPA056647 05 Jun 2023 Sample Date Machine Hours 238 **Oil Hours** 0 Changed Oil Changed ATTENTION Sample Status **OIL CONDITION** Visc @ 40°C cSt 24.8 CONTAMINATION Silicon ppm 6 Sodium ppm 0 Potassium 1 ppm WEAR METALS PO 39 Iron 100 ppm Copper ppm 25 Lead ppm Tin ppm 2 Aluminum ■ <1 ppm Chromium ppm **||** <1 Molybdenum <1 ppm Nickel **||** <1 ppm Titanium 0 ppm Silver 0 ppm Manganese 1 ppm Vanadium 0 ppm ADDITIVES Calcium ppm 87 Magnesium 13 ppm 53 Zinc ppm Phosphorus ppm 238 Barium 3 ppm 114

### GRAPHS

Report Id: VP794951 [WUSCAR] 05871204 (Generated: 08/08/2023 18:54:23) Rev: 1

Contact/Location: WILLOW YANARELLA - VP794951