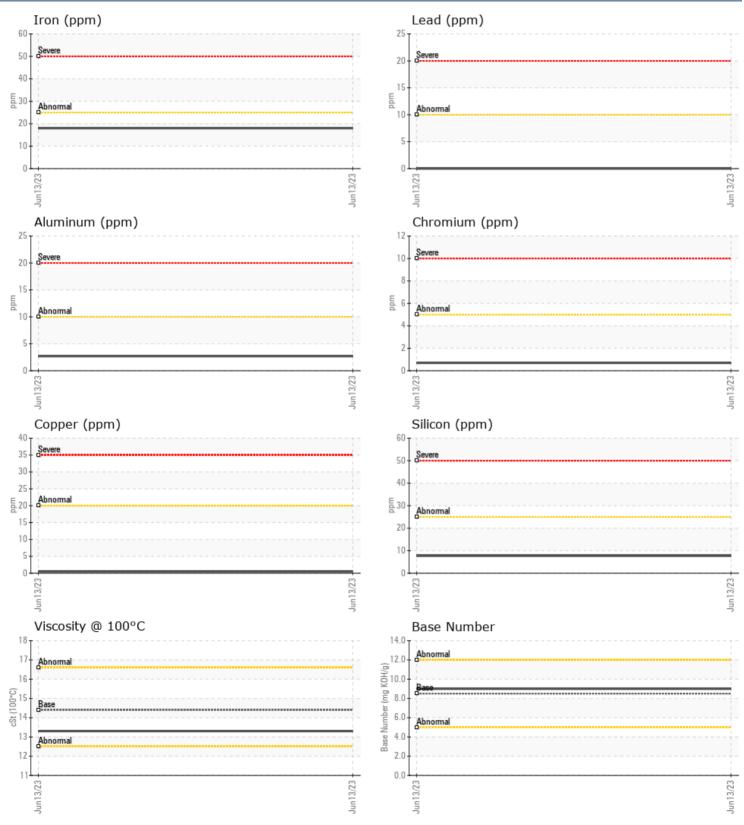

#### GRAPHS

Report Id: VP1088679 [WUSCAR] 05877762 (Generated: 08/11/2023 12:33:58) Rev: 1

Contact/Location: JASON HOGAN - VP1088679