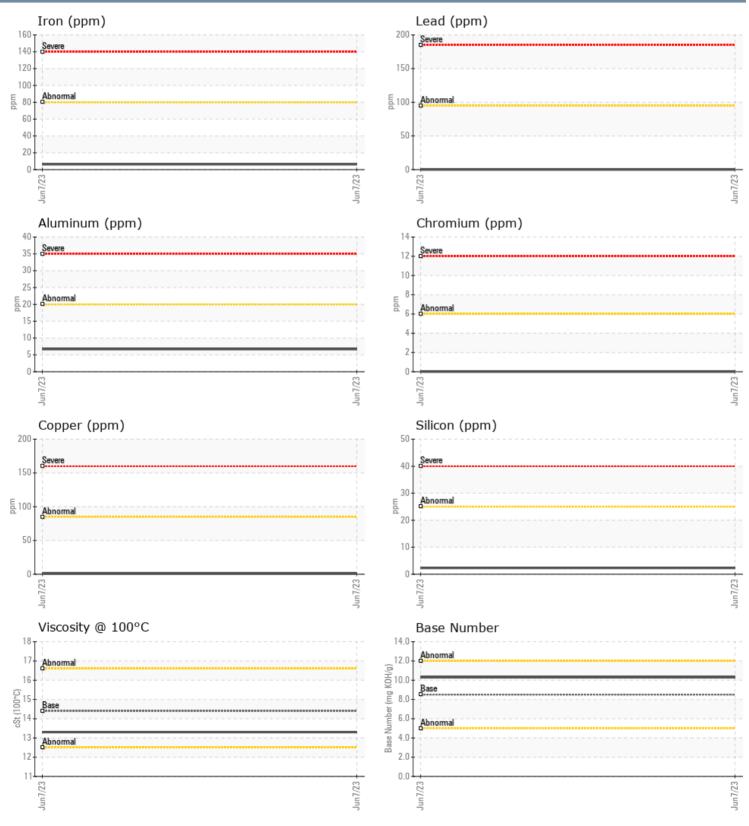

## WEAR METALS

| Iron       | ppm | 6        | <br> |  |
|------------|-----|----------|------|--|
| Copper     | ppm | <b>1</b> | <br> |  |
| Lead       | ppm | 0        | <br> |  |
| Tin        | ppm | 0        | <br> |  |
| Aluminum   | ppm | 7        | <br> |  |
| Chromium   | ppm | 0        | <br> |  |
| Molybdenum | ppm | 59       | <br> |  |
| Nickel     | ppm | 0        | <br> |  |
| Titanium   | ppm | 0        | <br> |  |
| Silver     | ppm | 0        | <br> |  |
| Manganese  | ppm | 0        | <br> |  |
| Vanadium   | ppm | 0        | <br> |  |

#### ADDITIVES

| Calcium    | ppm | 1192        | <br> |  |
|------------|-----|-------------|------|--|
| Magnesium  | ppm | <b>1060</b> | <br> |  |
| Zinc       | ppm | <b>1416</b> | <br> |  |
| Phosphorus | ppm | <b>1119</b> | <br> |  |
| Barium     | ppm | 0           | <br> |  |
| Boron      | ppm | 3           | <br> |  |