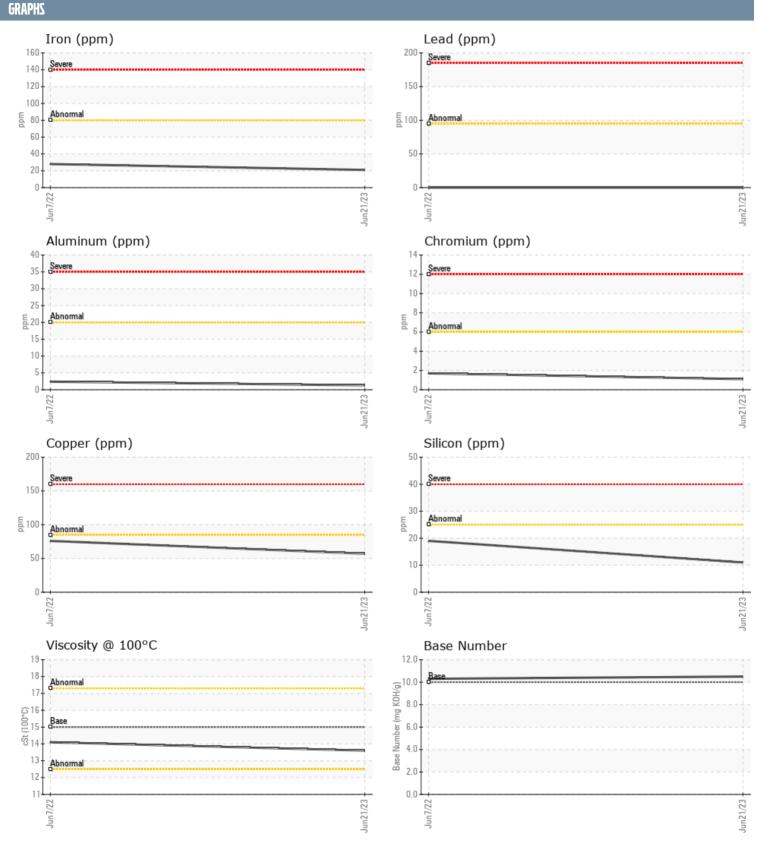

## LUCKY LUCY VOLVO PENTA 7008483308 - PORT DIESEL ENGINE

Sample No: VPA056251

Oil Type: VOLVO ULTRA DIESEL ENGINE OIL 15W40 VDS-3

| SAMPLE INFORMAT  | TION     |               |              |      |
|------------------|----------|---------------|--------------|------|
| Sample Number    |          | VPA056251     | VPA045170    | <br> |
| Sample Date      |          | 21 Jun 2023   | 07 Jun 2022  | <br> |
| Machine Hours    |          | 506           | 412          | <br> |
| Oil Hours        |          | 0             | 0            | <br> |
| Oil Changed      |          | Changed       | Changed      | <br> |
| Sample Status    |          | NORMAL        | NORMAL       | <br> |
| OIL CONDITION    |          |               |              |      |
| Visc @ 100°C     | cSt      | <b>13.6</b>   | □ 14.1       | <br> |
| Base Number (BN) | mg KOH/g | ■10.5         | 10.3         | <br> |
| Oxidation (PA)   | %        | 59            | 62           | <br> |
| CONTAMINATION    |          |               |              |      |
|                  |          |               |              |      |
| Soot %           | %        | <b>0.7</b>    | 0.9          | <br> |
| Nitration (PA)   | %        | 56            | 63           | <br> |
| Sulfation (PA)   | %        | 57            | 59           | <br> |
| Glycol           | %        | NEG           | NEG          | <br> |
| Fuel             | %        | <1.0          | <1.0         | <br> |
| Silicon          | ppm      | <b>11</b>     | <b>1</b> 9   | <br> |
| Sodium           | ppm      | <b></b>       | 2            | <br> |
| Potassium        | ppm      | <b>□</b> <1   | <b>1</b>     | <br> |
| WEAR METALS      |          |               |              |      |
| Iron             | ppm      | <b>21</b>     | <b>2</b> 8   | <br> |
| Copper           | ppm      | <b>■</b> 57   | <b>7</b> 6   | <br> |
| Lead             | ppm      | <b>0</b>      | <b>0</b>     | <br> |
| Tin              | ppm      | ■0            | <b>-</b> <1  | <br> |
| Aluminum         | ppm      | <b>1</b>      | <b>2</b>     | <br> |
| Chromium         | ppm      | <b>1</b>      | <b>2</b>     | <br> |
| Molybdenum       | ppm      | <b>■</b> 67   | <b>6</b> 5   | <br> |
| Nickel           | ppm      | <b>2</b>      | <b>2</b>     | <br> |
| Titanium         | ppm      | ■0            | <b>-</b> <1  | <br> |
| Silver           | ppm      | <b>■&lt;1</b> | <b>1</b>     | <br> |
| Manganese        | ppm      | <b>■</b> <1   | < 1          | <br> |
| Vanadium         | ppm      | 0             | 0            | <br> |
| ADDITIDES        |          |               |              |      |
| Calcium          | ppm      | <b>1177</b>   | <b>1151</b>  | <br> |
| Magnesium        | ppm      | <b>1089</b>   | □1027        | <br> |
| Zinc             | ppm      | <b>1439</b>   | <b>1</b> 406 | <br> |
| Phosphorus       | ppm      | <b>1159</b>   | 1117         | <br> |
| Barium           | ppm      | ■0            | 2            | <br> |
| Boron            | ppm      | <b>1</b>      | <u> </u>     | <br> |
|                  |          |               |              |      |

## Diagnosis

314 LEGION AVE

Resample at the next service interval to monitor. All component wear rates are normal. There is no indication of any contamination in the oil. The BN result indicates that there is suitable alkalinity remaining in the oil. The condition of the oil is acceptable for the time in service.