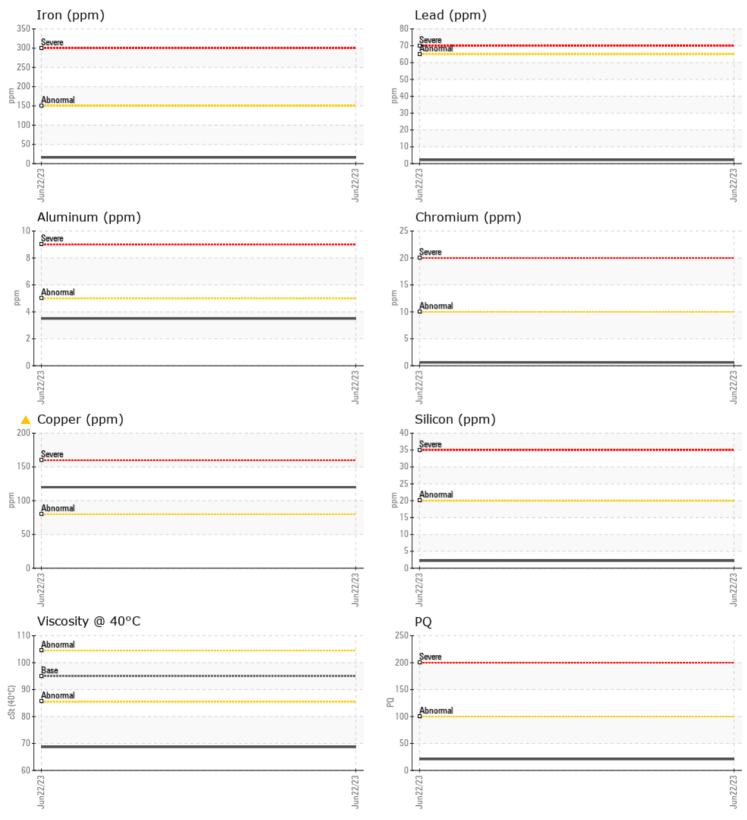

### SAMPLE INFORMATION

| Sample Number |     | VPA029837    | <br> |  | Thomason Marina 8, En                                                                                                              |  |  |  |
|---------------|-----|--------------|------|--|------------------------------------------------------------------------------------------------------------------------------------|--|--|--|
| Sample Date   |     | 22 Jun 2023  | <br> |  | Thompson Marine & Eng<br>177 Thompson Lane<br>EGG HARBOR TOWNSHIP<br>US 08234-7026<br>Contact: David Brown<br>thompson2415@aol.com |  |  |  |
| Machine Hours |     | 3597         | <br> |  |                                                                                                                                    |  |  |  |
| Oil Hours     |     | 747          | <br> |  |                                                                                                                                    |  |  |  |
| Oil Changed   |     | Not Changd   | <br> |  |                                                                                                                                    |  |  |  |
| Sample Status |     | ABNORMAL     | <br> |  |                                                                                                                                    |  |  |  |
| OIL CONDITION |     |              |      |  | T:                                                                                                                                 |  |  |  |
|               | C:  | - 40 -       |      |  | F:                                                                                                                                 |  |  |  |
| Visc @ 40°C   | cSt | 68.7         | <br> |  | _                                                                                                                                  |  |  |  |
| CONTAMINATION | ١   |              |      |  | Diagnosis                                                                                                                          |  |  |  |
| Silicon       | ppm | 2            | <br> |  | No corrective action is re<br>at this time. We recomm<br>resample to monitor this<br>condition.Clutch and/or                       |  |  |  |
| Sodium        | ppm | 2            | <br> |  |                                                                                                                                    |  |  |  |
| Potassium     | ppm | 2            | <br> |  |                                                                                                                                    |  |  |  |
| WEAR METALS   |     |              |      |  | bushing/bearing wear is<br>There is no indication of                                                                               |  |  |  |
| PQ            |     | 21           | <br> |  | contamination in the oil.                                                                                                          |  |  |  |
| Iron          | ppm | 16           | <br> |  | condition of the oil is acc<br>the time in service.                                                                                |  |  |  |
| Copper        | ppm | ▲ 120        | <br> |  |                                                                                                                                    |  |  |  |
| Lead          | ppm | 2            | <br> |  |                                                                                                                                    |  |  |  |
| Tin           | ppm | <u> </u>     | <br> |  |                                                                                                                                    |  |  |  |
| Aluminum      | ppm | <b>4</b>     | <br> |  |                                                                                                                                    |  |  |  |
| Chromium      | ppm |              | <br> |  |                                                                                                                                    |  |  |  |
| Molybdenum    | ppm | 57           | <br> |  |                                                                                                                                    |  |  |  |
| Nickel        | ppm | <b></b> <1   | <br> |  |                                                                                                                                    |  |  |  |
| Titanium      | ppm | <b>  </b> <1 | <br> |  |                                                                                                                                    |  |  |  |
| Silver        | ppm | 0            | <br> |  |                                                                                                                                    |  |  |  |
| Manganese     | ppm | <b></b> <1   | <br> |  |                                                                                                                                    |  |  |  |
| Vanadium      | ppm | 0            | <br> |  |                                                                                                                                    |  |  |  |
| ADDITIVES     |     |              |      |  |                                                                                                                                    |  |  |  |
| Calcium       | ppm | <b>750</b>   | <br> |  | -                                                                                                                                  |  |  |  |
| Magnesium     | ppm | <b>413</b>   | <br> |  |                                                                                                                                    |  |  |  |
| Zinc          | ppm | 539          | <br> |  |                                                                                                                                    |  |  |  |
| Phosphorus    | ppm | <b>494</b>   | <br> |  |                                                                                                                                    |  |  |  |
| Barium        | ppm | 0            | <br> |  |                                                                                                                                    |  |  |  |
| Boron         | ppm | <b>142</b>   | <br> |  |                                                                                                                                    |  |  |  |

#### GRAPHS

Report Id: VP154539 [WUSCAR] 05884694 (Generated: 06/30/2023 15:18:43) Rev: 1

Contact/Location: David Brown - VP154539