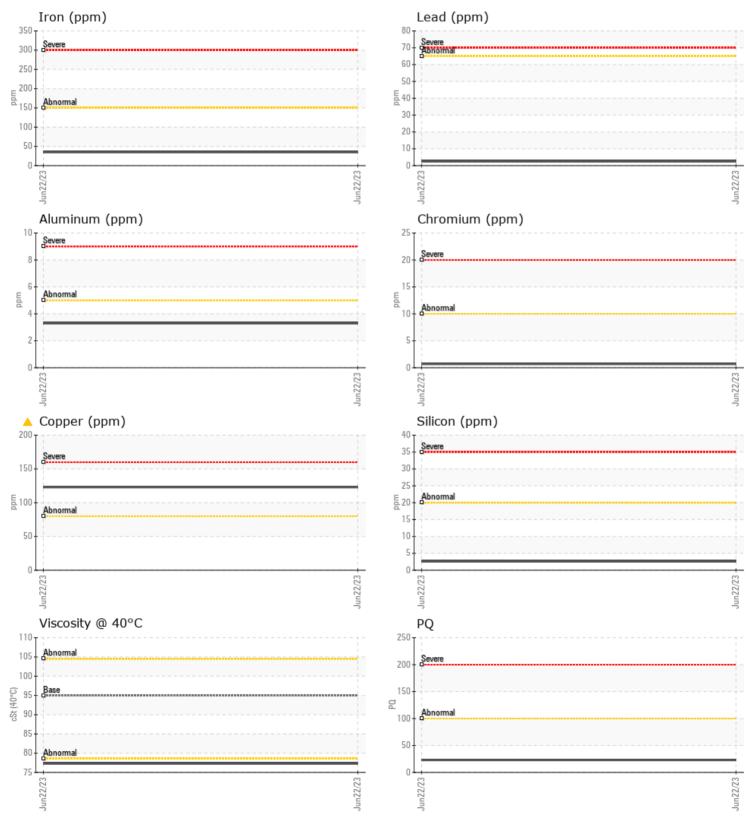

### SAMPLE INFORMATION

| JAMPLE INFURMA               | TIUN  |                          |   |      |                                      |
|------------------------------|-------|--------------------------|---|------|--------------------------------------|
| Sample Number<br>Sample Date |       | VPA029841<br>22 Jun 2023 |   | <br> | Thompson Mari                        |
| Machine Hours                |       | 3597                     |   | <br> | 177 Thompson La                      |
| Oil Hours                    |       | 747                      |   | <br> | EGG HARBOR TO                        |
| Oil Changed                  |       | Not Changd               |   | <br> | US 08234-7026                        |
| Sample Status                |       | ABNORMAL                 |   | <br> | Contact: David Br                    |
|                              |       |                          | _ | <br> | thompson2415@                        |
| OIL CONDITION                |       |                          |   |      | T:<br>F:                             |
| Visc @ 40°C                  | cSt   | 77.3                     |   | <br> | г.                                   |
| CONTAMINATION                |       |                          |   |      | Diagnosis                            |
| Silicon                      | 0.022 | 3                        |   | <br> | No corrective ac                     |
| Sodium                       | ppm   | 2                        |   | <br> | at this time. We                     |
| Potassium                    | ppm   | 2                        |   | <br> | resample to mor                      |
| Polassium                    | ppm   | <b>Z</b>                 |   | <br> | condition.Clutch<br>bushing/bearing  |
| WEAR METALS                  |       |                          |   |      | There is no indic                    |
| PQ                           |       | 23                       |   | <br> | contamination ir<br>condition of the |
| Iron                         | ppm   | 35                       |   | <br> | the time in service                  |
| Copper                       | ppm   | <b>123</b>               |   | <br> |                                      |
| Lead                         | ppm   | 2                        |   | <br> |                                      |
| Tin                          | ppm   | <b>1</b> 2               |   | <br> |                                      |
| Aluminum                     | ppm   | 3                        |   | <br> |                                      |
| Chromium                     | ppm   | <b>□</b> <1              |   | <br> |                                      |
| Molybdenum                   | ppm   | 58                       |   | <br> |                                      |
| Nickel                       | ppm   | <b>□</b> <1              |   | <br> |                                      |
| Titanium                     | ppm   | <b>■</b> <1              |   | <br> |                                      |
| Silver                       | ppm   | 0                        |   | <br> |                                      |
| Manganese                    | ppm   | <b>□</b> <1              |   | <br> |                                      |
| Vanadium                     | ppm   | 0                        |   | <br> |                                      |
| ADDITIVES                    |       |                          |   |      |                                      |
| Calcium                      | ppm   | 763                      |   | <br> |                                      |
| Magnesium                    | ppm   | <b>420</b>               |   | <br> |                                      |
| Zinc                         | ppm   | 549                      |   | <br> |                                      |
| Phosphorus                   | ppm   | <b>489</b>               |   | <br> |                                      |
| Barium                       | ppm   | 0                        |   | <br> |                                      |
| Boron                        | ppm   | <b>141</b>               |   | <br> |                                      |
|                              |       |                          |   |      |                                      |

#### GRAPHS

Report Id: VP154539 [WUSCAR] 05884695 (Generated: 06/30/2023 15:18:36) Rev: 1

Contact/Location: David Brown - VP154539