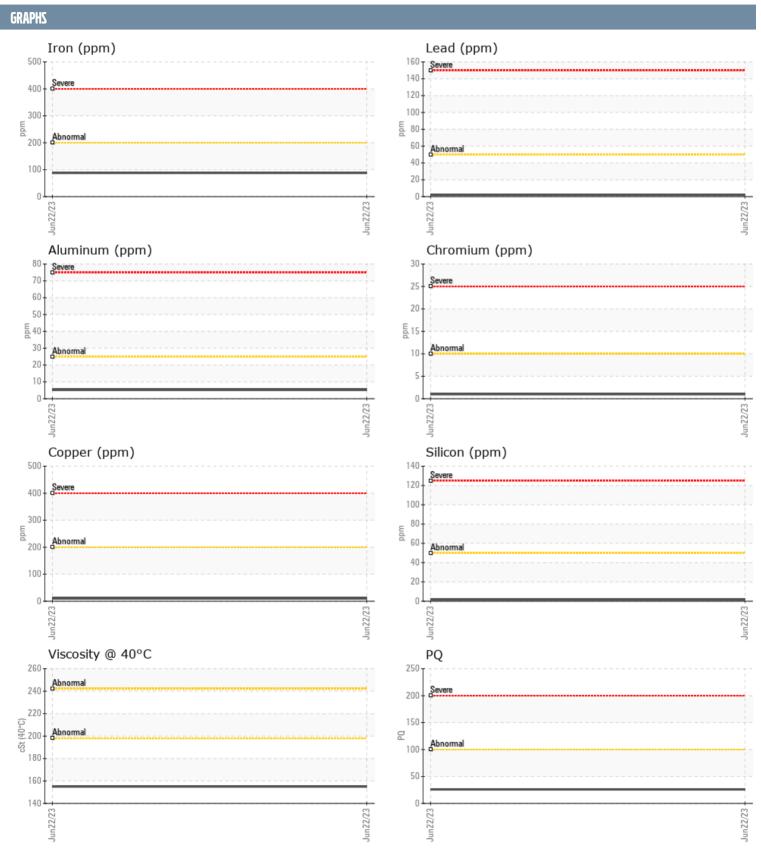

## VANUTA - TOKARZ DT MERCRUISER 0L799351 - STERNDRIVE - PORT GEARBOX

Sample No: VPA048608

Oil Type: QUICKSILVER/MERCURY 90W

| CAMPI E INTORNA | ATION      |               |      |  |
|-----------------|------------|---------------|------|--|
| SAMPLE INFORM   | ATION      |               |      |  |
| Sample Number   |            | VPA048608     | <br> |  |
| Sample Date     |            | 22 Jun 2023   | <br> |  |
| Machine Hours   |            | 666           | <br> |  |
| Oil Hours       |            | 15            | <br> |  |
| Oil Changed     |            | Changed       | <br> |  |
| Sample Status   |            | NORMAL        | <br> |  |
| OIL CONDITION   |            |               |      |  |
|                 | C.         | -4            |      |  |
| Visc @ 40°C     | cSt        | ■ 155         | <br> |  |
| CONTAMINATION   |            |               |      |  |
| Silicon         | ppm        | <b>1</b>      | <br> |  |
| Sodium          | ppm        | <b>■&lt;1</b> | <br> |  |
| Potassium       | ppm        | ■3            | <br> |  |
| WEAR METALS     |            |               |      |  |
| PQ              |            | <b>□</b> 26   | <br> |  |
| Iron            | nnm        | ■ 88          | <br> |  |
| Copper          | ppm        | <b>10</b>     | <br> |  |
| Lead            | ppm        | <u> </u>      | <br> |  |
| Tin             |            | <b>■</b> <1   | <br> |  |
| Aluminum        | ppm        | <b>5</b>      | <br> |  |
| Chromium        | ppm        | <b>1</b>      | <br> |  |
| Molybdenum      |            | 56            | <br> |  |
| Nickel          | ppm<br>ppm | <b>■</b> <1   | <br> |  |
| Titanium        | ppm        | <1            | <br> |  |
| Silver          | ррт        | 0             | <br> |  |
| Manganese       | ppm        | 2             | <br> |  |
| Vanadium        | ppm        | 0             | <br> |  |
| ADDITIO         | 1-1-       |               |      |  |
|                 |            |               |      |  |
| Calcium         | ppm        | 13            | <br> |  |
| Magnesium       | ppm        | 10            | <br> |  |
| Zinc            | ppm        | 14            | <br> |  |
| Phosphorus      | ppm        | 247           | <br> |  |
| Barium          | ppm        | 0             | <br> |  |
| Boron           | ppm        | 1             | <br> |  |

## Diagnosis

Resample at the next service interval to monitor. All component wear rates are normal. There is no indication of any contamination in the oil. The condition of the oil is acceptable for the time in service.